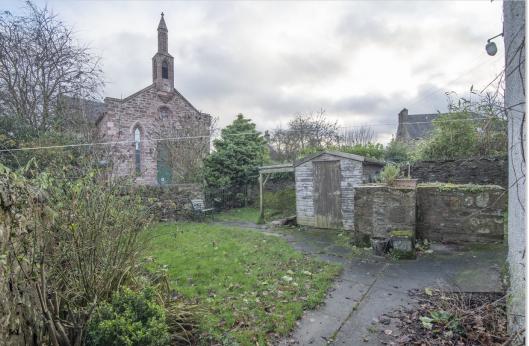

## MACHANY COTTAGE, 4 STATION ROAD, MUTHILL, PH5 2AU

Irving Geddes are delighted to offer this very well presented 2 bedroom period cottage located within the attractive Perthshire village of Muthill. The spacious accommodation comprises; Entrance Hallway with underfloor heating, door to Rear Porch & stairs leading to first floor. Large Lounge with log burner, underfloor heating and most pleasant dual aspect views, Fitted Kitchen with underfloor heating & Dining Area. An open staircase from the hallway provides access to Two Attic Bedrooms & Shower Room with underfloor heating. The property is partially double-glazed and warmed by oil heating. A charming property enjoying a popular village location, presented in move-in condition, with fresh décor and benefiting from unrestricted on-street parking. Likely to have broad appeal and early viewing is advised.

## 3D Tour: https://my.matterport.com/show/?m=H9unDkdd4F3

Viewing Strictly by appointment through Irving Geddes W.S.

Energy Performance Band 'F' Council Tax Rated 'C'

Located only three miles from Strathearn's main town of Crieff, Muthill is an historic village with over 100 listed buildings along with the ruins of a 15th-century Parish Church. The village has a well respected primary school with secondary private and public schooling in Crieff. There is a public house, restaurant, village shop/petrol station and golf club. Crieff offers a more comprehensive range of amenities and services.