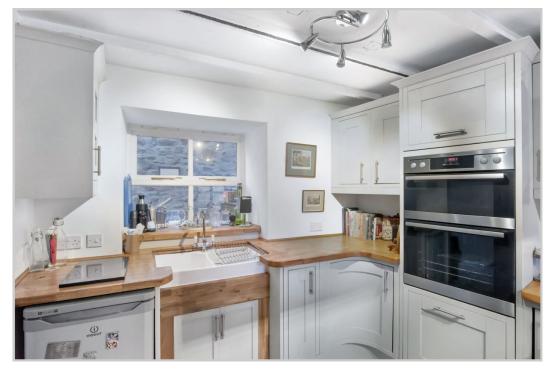

## MACHANY COTTAGE, 4 STATION ROAD, MUTHILL, PH5 2AU

Irving Geddes are delighted to offer this very well presented 2 bedroom period cottage located within the attractive Perthshire village of Muthill. The spacious accommodation comprises; Entrance Hallway with underfloor heating, door to Rear Porch & stairs leading to first floor. Large Lounge with log burner, underfloor heating and most pleasant dual aspect views, Fitted Kitchen with underfloor heating & Dining Area. An open staircase from the hallway provides access to Two Attic Bedrooms & Shower Room with underfloor heating. The property is partially double-glazed and warmed by oil heating. A charming property enjoying a popular village location, presented in move-in condition, with fresh décor and benefiting from unrestricted on-street parking. Likely to have broad appeal and early viewing is advised.