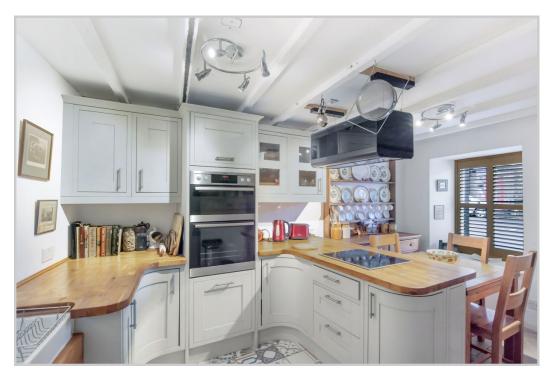

## MACHANY COTTAGE, 4 STATION ROAD, MUTHILL, PH5 2AU

Irving Geddes are delighted to offer this very well presented 2 bedroom period cottage located within the attractive Perthshire village of Muthill. The spacious accommodation comprises; Entrance Hallway with underfloor heating, door to Rear Porch & stairs leading to first floor. Large Lounge with log burner, underfloor heating and most pleasant dual aspect views, Fitted Kitchen with underfloor heating & Dining Area. An open staircase from the hallway provides access to Two Attic Bedrooms & Shower Room with underfloor heating. The property is partially double-glazed and warmed by oil heating. A charming property enjoying a popular village location, presented in move-in condition, with fresh décor and benefiting from unrestricted on-street parking. Likely to have broad appeal and early viewing is advised.