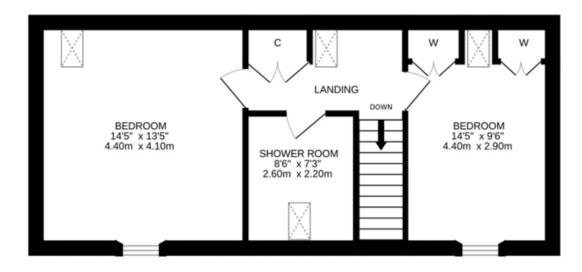

## MACHANY COTTAGE, 4 STATION ROAD, MUTHILL, PH5 2AU

Irving Geddes are delighted to offer this very well presented 2 bedroom period cottage located within the attractive Perthshire village of Muthill. The spacious accommodation comprises; Entrance Hallway with underfloor heating, door to Rear Porch & stairs leading to first floor. Large Lounge with log burner, underfloor heating and most pleasant dual aspect views, Fitted Kitchen with underfloor heating & Dining Area. An open staircase from the hallway provides access to Two Attic Bedrooms & Shower Room with underfloor heating. The property is partially double-glazed and warmed by oil heating. A charming property enjoying a popular village location, presented in move-in condition, with fresh décor and benefiting from unrestricted on-street parking. Likely to have broad appeal and early viewing is advised.

These particulars are believed to be correct, but their accuracy is not guaranteed and they do not form part of any contract. All measurements are approximate only.

**1ST FLOOR** 

Crieff 25 West High Street, PH7 4AU Tel: 01764 653771 Comrie 1 Drummond Street, PH6 2DW Tel: 01764 670325 Aberfeldy 6 The Square, PH15 2DD Tel: 01887 822722