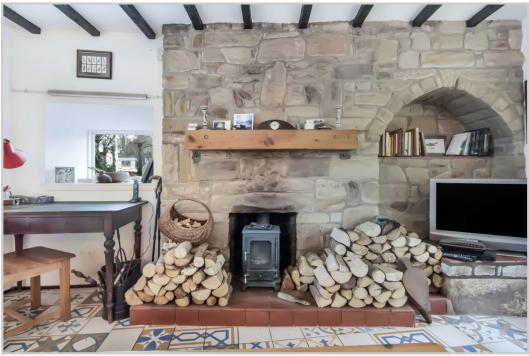

## MACHANY COTTAGE, 4 STATION ROAD, MUTHILL, PH5 2AU

Irving Geddes are delighted to offer this very well presented 2 bedroom period cottage located within the attractive Perthshire village of Muthill. The spacious accommodation comprises; Entrance Hallway with underfloor heating, door to Rear Porch & stairs leading to first floor. Large Lounge with log burner, underfloor heating and most pleasant dual aspect views, Fitted Kitchen with underfloor heating & Dining Area. An open staircase from the hallway provides access to Two Attic Bedrooms & Shower Room with underfloor heating. The property is partially double-glazed and warmed by oil heating. A charming property enjoying a popular village location, presented in move-in condition, with fresh décor and benefiting from unrestricted on-street parking. Likely to have broad appeal and early viewing is advised.