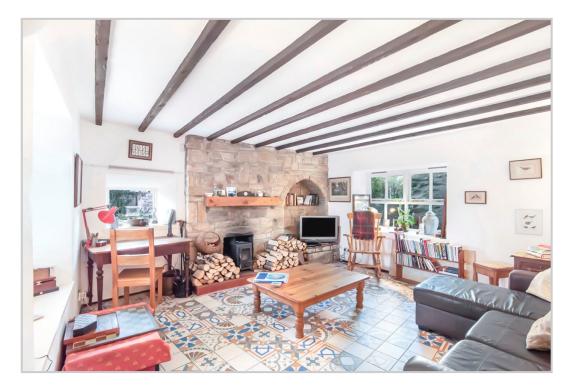

## MACHANY COTTAGE, 4 STATION ROAD, MUTHILL, PH5 2AU

Irving Geddes are delighted to offer this very well presented 2 bedroom period cottage located within the attractive Perthshire village of Muthill. The spacious accommodation comprises; Entrance Hallway with underfloor heating, door to Rear Porch & stairs leading to first floor. Large Lounge with log burner, underfloor heating and most pleasant dual aspect views, Fitted Kitchen with underfloor heating & Dining Area. An open staircase from the hallway provides access to Two Attic Bedrooms & Shower Room with underfloor heating. The property is partially double-glazed and warmed by oil heating. A charming property enjoying a popular village location, presented in move-in condition, with fresh décor and benefiting from unrestricted on-street parking. Likely to have broad appeal and early viewing is advised.