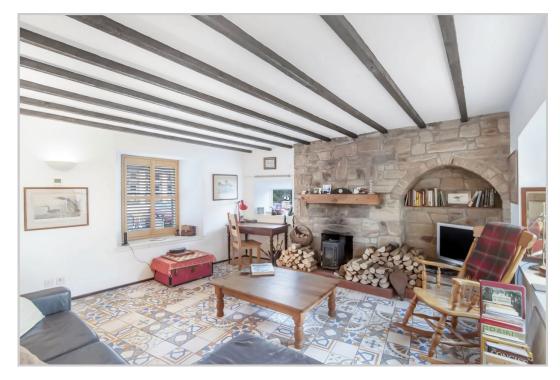

## MACHANY COTTAGE, 4 STATION ROAD, MUTHILL, PH5 2AU

Irving Geddes are delighted to offer this very well presented 2 bedroom period cottage located within the attractive Perthshire village of Muthill. The spacious accommodation comprises; Entrance Hallway with underfloor heating, door to Rear Porch & stairs leading to first floor. Large Lounge with log burner, underfloor heating and most pleasant dual aspect views, Fitted Kitchen with underfloor heating & Dining Area. An open staircase from the hallway provides access to Two Attic Bedrooms & Shower Room with underfloor heating. The property is partially double-glazed and warmed by oil heating. A charming property enjoying a popular village location, presented in move-in condition, with fresh décor and benefiting from unrestricted on-street parking. Likely to have broad appeal and early viewing is advised.