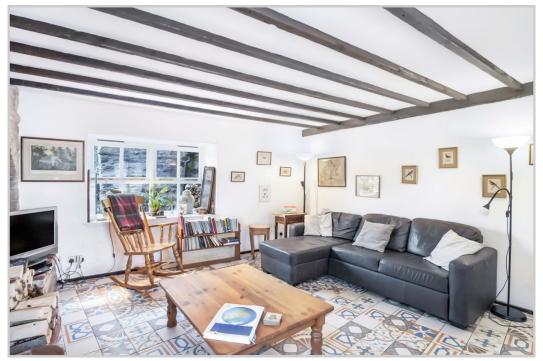

## MACHANY COTTAGE, 4 STATION ROAD, MUTHILL, PH5 2AU

Irving Geddes are delighted to offer this very well presented 2 bedroom period cottage located within the attractive Perthshire village of Muthill. The spacious accommodation comprises; Entrance Hallway with underfloor heating, door to Rear Porch & stairs leading to first floor. Large Lounge with log burner, underfloor heating and most pleasant dual aspect views, Fitted Kitchen with underfloor heating & Dining Area. An open staircase from the hallway provides access to Two Attic Bedrooms & Shower Room with underfloor heating. The property is partially double-glazed and warmed by oil heating. A charming property enjoying a popular village location, presented in move-in condition, with fresh décor and benefiting from unrestricted on-street parking. Likely to have broad appeal and early viewing is advised.