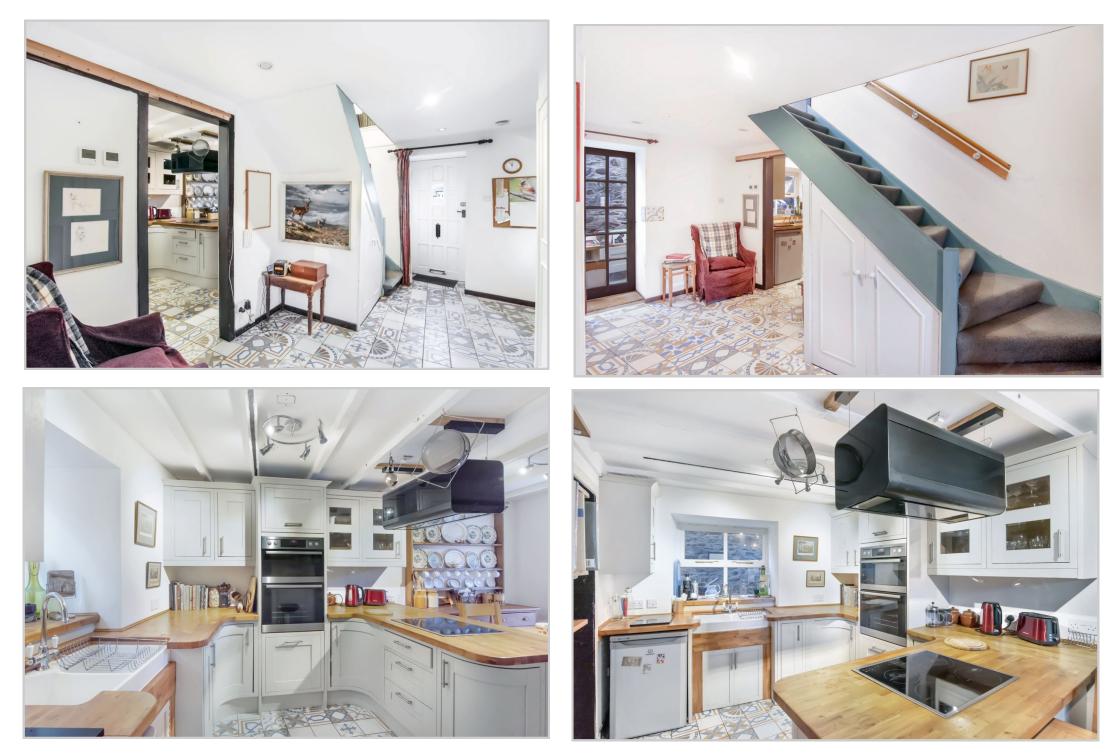

## MACHANY COTTAGE, 4 STATION ROAD, MUTHILL, PH5 2AU

Irving Geddes are delighted to offer this very well presented 2 bedroom period cottage located within the attractive Perthshire village of Muthill. The spacious accommodation comprises; Entrance Hallway with underfloor heating, door to Rear Porch & stairs leading to first floor. Large Lounge with log burner, underfloor heating and most pleasant dual aspect views, Fitted Kitchen with underfloor heating & Dining Area. An open staircase from the hallway provides access to Two Attic Bedrooms & Shower Room with underfloor heating. The property is partially double-glazed and warmed by oil heating. A charming property enjoying a popular village location, presented in move-in condition, with fresh décor and benefiting from unrestricted on-street parking. Likely to have broad appeal and early viewing is advised.