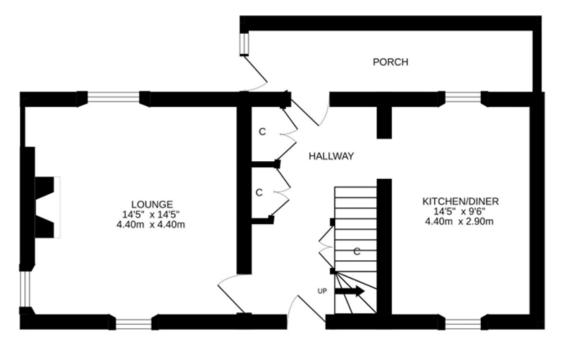

## MACHANY COTTAGE, 4 STATION ROAD, MUTHILL, PH5 2AU

Irving Geddes are delighted to offer this very well presented 2 bedroom period cottage located within the attractive Perthshire village of Muthill. The spacious accommodation comprises; Entrance Hallway with underfloor heating, door to Rear Porch & stairs leading to first floor. Large Lounge with log burner, underfloor heating and most pleasant dual aspect views, Fitted Kitchen with underfloor heating & Dining Area. An open staircase from the hallway provides access to Two Attic Bedrooms & Shower Room with underfloor heating. The property is partially double-glazed and warmed by oil heating. A charming property enjoying a popular village location, presented in move-in condition, with fresh décor and benefiting from unrestricted on-street parking. Likely to have broad appeal and early viewing is advised.

These particulars are believed to be correct, but their accuracy is not guaranteed and they do not form part of any contract. All measurements are approximate only.

**1ST FLOOR** 

Crieff 25 West High Street, PH7 4AU Tel: 01764 653771 Comrie 1 Drummond Street, PH6 2DW Tel: 01764 670325 Aberfeldy 6 The Square, PH15 2DD Tel: 01887 822722