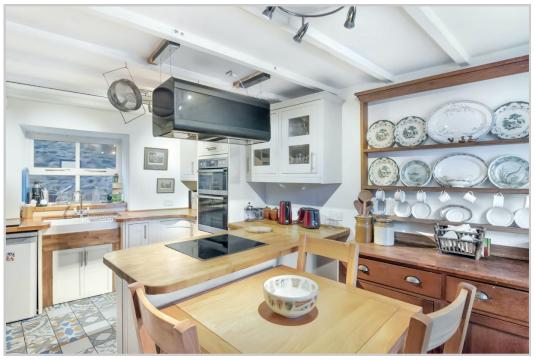

## MACHANY COTTAGE, 4 STATION ROAD, MUTHILL, PH5 2AU

Irving Geddes are delighted to offer this very well presented 2 bedroom period cottage located within the attractive Perthshire village of Muthill. The spacious accommodation comprises; Entrance Hallway with underfloor heating, door to Rear Porch & stairs leading to first floor. Large Lounge with log burner, underfloor heating and most pleasant dual aspect views, Fitted Kitchen with underfloor heating & Dining Area. An open staircase from the hallway provides access to Two Attic Bedrooms & Shower Room with underfloor heating. The property is partially double-glazed and warmed by oil heating. A charming property enjoying a popular village location, presented in move-in condition, with fresh décor and benefiting from unrestricted on-street parking. Likely to have broad appeal and early viewing is advised.