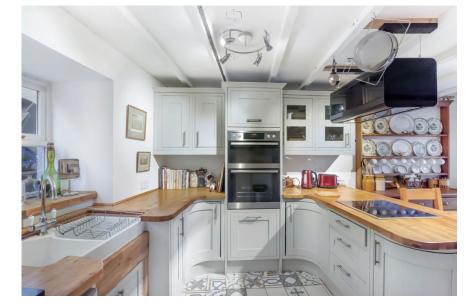

## MACHANY COTTAGE, 4 STATION ROAD, MUTHILL, PH5 2AU

Irving Geddes are delighted to offer this very well presented 2 bedroom period cottage located within the attractive Perthshire village of Muthill. The spacious accommodation comprises; Entrance Hallway with underfloor heating, door to Rear Porch & stairs leading to first floor. Large Lounge with log burner, underfloor heating and most pleasant dual aspect views, Fitted Kitchen with underfloor heating & Dining Area. An open staircase from the hallway provides access to Two Attic Bedrooms & Shower Room with underfloor heating. The property is partially double-glazed and warmed by oil heating. A charming property enjoying a popular village location, presented in move-in condition, with fresh décor and benefiting from unrestricted on-street parking. Likely to have broad appeal and early viewing is advised.