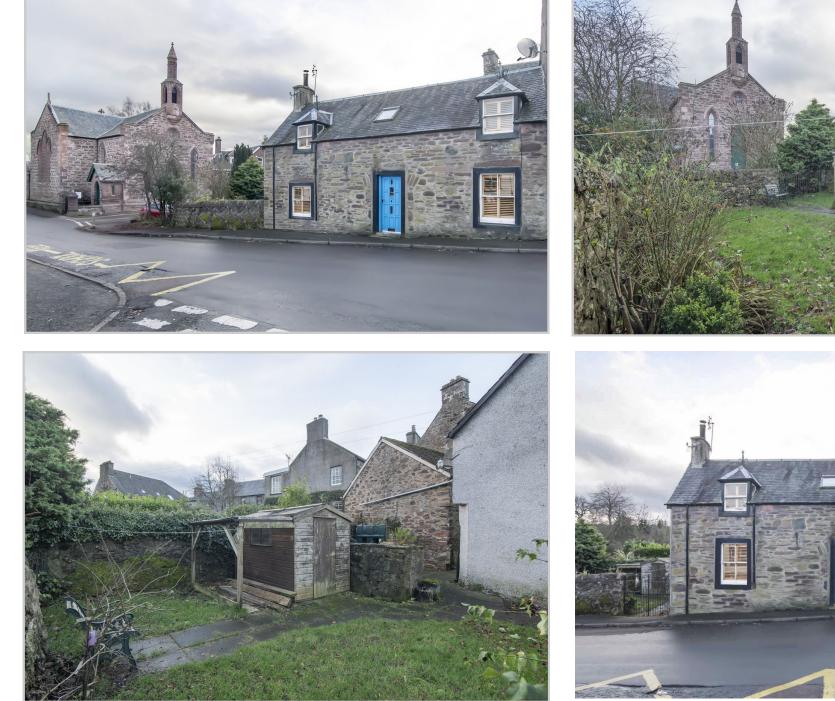

MACHANY COTTAGE 4 STATION ROAD, MUTHILL, PERTHSHIRE, PH5 2AR

## MACHANY COTTAGE, 4 STATION ROAD, MUTHILL, PH5 2AU

Irving Geddes are delighted to offer this very well presented 2 bedroom period cottage located within the attractive Perthshire village of Muthill. The spacious accommodation comprises; Entrance Hallway with underfloor heating, door to Rear Porch & stairs leading to first floor. Large Lounge with log burner, underfloor heating and most pleasant dual aspect views, Fitted Kitchen with underfloor heating & Dining Area. An open staircase from the hallway provides access to Two Attic Bedrooms & Shower Room with underfloor heating. The property is partially double-glazed and warmed by oil heating. A charming property enjoying a popular village location, presented in move-in condition, with fresh décor and benefiting from unrestricted on-street parking. Likely to have broad appeal and early viewing is advised.