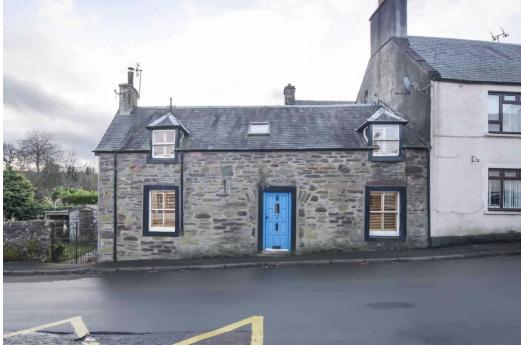

MACHANY COTTAGE 4 STATION ROAD, MUTHILL, PERTHSHIRE, PH5 2AR

## MACHANY COTTAGE, 4 STATION ROAD, MUTHILL, PH5 2AU

Irving Geddes are delighted to offer this very well presented 2 bedroom period cottage located within the attractive Perthshire village of Muthill. The spacious accommodation comprises; Entrance Hallway with underfloor heating, door to Rear Porch & stairs leading to first floor. Large Lounge with log burner, underfloor heating and most pleasant dual aspect views, Fitted Kitchen with underfloor heating & Dining Area. An open staircase from the hallway provides access to Two Attic Bedrooms & Shower Room with underfloor heating. The property is partially double-glazed and warmed by oil heating. A charming property enjoying a popular village location, presented in move-in condition, with fresh décor and benefiting from unrestricted on-street parking. Likely to have broad appeal and early viewing is advised.