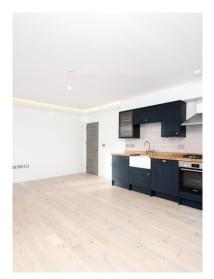

The property comprises of a spacious open plan kitchen/living room fitted with a charming deep blue farmhouse-style design. The kitchen comes with elegant splashback tiling, integrated appliances, and a gas hob, with access onto a delightful private terrace, perfect for dining or entertaining guests.