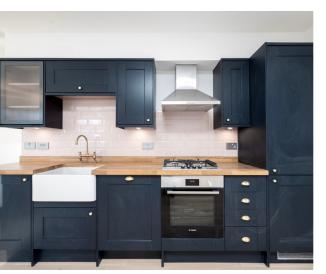

The property comprises of a spacious open plan kitchen/living room fitted with a charming deep blue farmhouse-style design. The kitchen comes with elegant splashback tiling, integrated appliances, and a gas hob, with access onto a delightful private terrace, perfect for dining or entertaining guests.