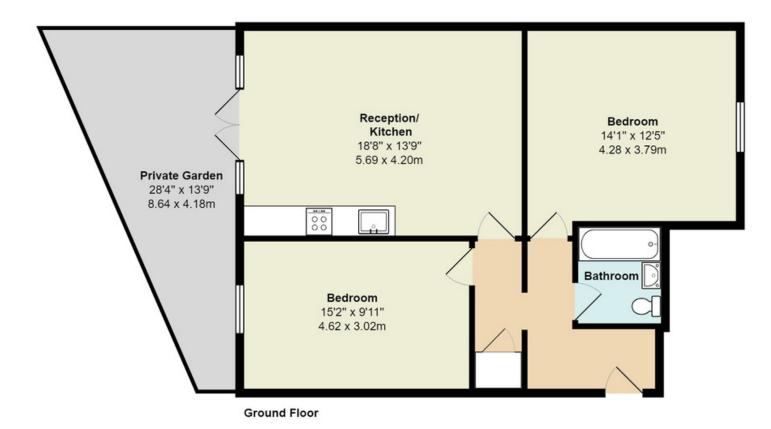

## £425,000

Maryla Lodge, is a brand new & stunning development of apartments located just off Remais Road in Hendon, North West London. Ideally situated on a quiet street within a stones throw of Hendon Central Station (0.2 Miles - Northern Line). The property offers an array of amenities, including optional off-street parking (available by negotiation), convenient bike storage, and a tranquil location that provides residents with added comfort and peace away from the bustling streets.

The main bedroom offers ample space, while a second double bedroom providing versatility for various living arrangements. The modern four piece family bathroom features mosaic style flooring giving a contemporary feel.

Tenure Leasehold

796 ft2

2 Bedrooms

1 Bathroom

Permit

**New Homes** 