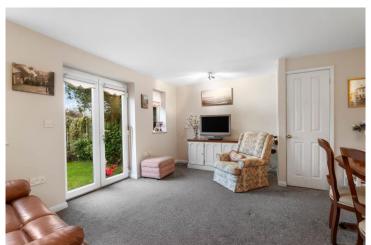

### Evesham Road, Astwood Bank, Worcestershire, B96 6BD

Lounge 18'0" x 13'11" (5.48 x 4.25)

Rear Conservatory 10'11" x 7'10" (3.33 x 2.39)

Sitting Room 18'3" x 11'7" (5.57 x 3.54)

**Breakfast Kitchen** 

Annex Bedroom/Dining Room/Lounge 15'11" x 14'4" (4.84 x 4.36)