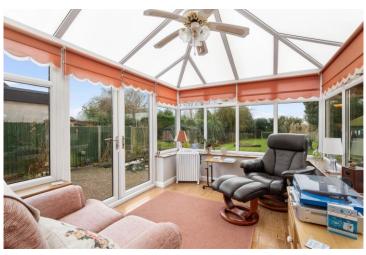

### Evesham Road, Astwood Bank, Worcestershire, B96 6BD

Lounge 18'0" x 13'11" (5.48 x 4.25)

Rear Conservatory 10'11" x 7'10" (3.33 x 2.39)

Sitting Room 18'3" x 11'7" (5.57 x 3.54)

**Breakfast Kitchen** 

Annex Bedroom/Dining Room/Lounge 15'11" x 14'4" (4.84 x 4.36)