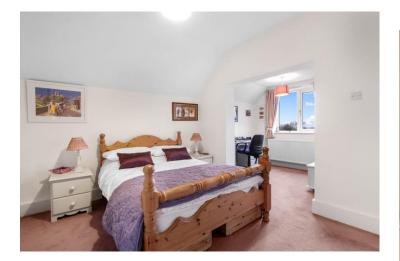

#### **Annex Bathroom**

Bedroom One 19'5" x 11'7" (5.93 x 3.54)

Bedroom Two 14'2" x 12'0" (4.31 x 3.66)

Bedroom Three 16'1" x 9'11" (4.90 x 3.03)

Bedroom Four 12'7" x 11'1" (3.84 x 3.37)