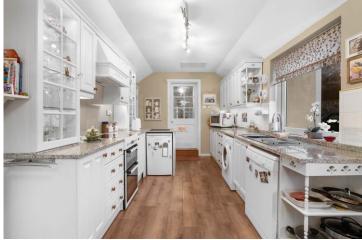

### Evesham Road, Astwood Bank, Worcestershire, B96 6BD

Lounge 18'0" x 13'11" (5.48 x 4.25)

Rear Conservatory 10'11" x 7'10" (3.33 x 2.39)

Sitting Room 18'3" x 11'7" (5.57 x 3.54)

**Breakfast Kitchen** 

Annex Bedroom/Dining Room/Lounge 15'11" x 14'4" (4.84 x 4.36)