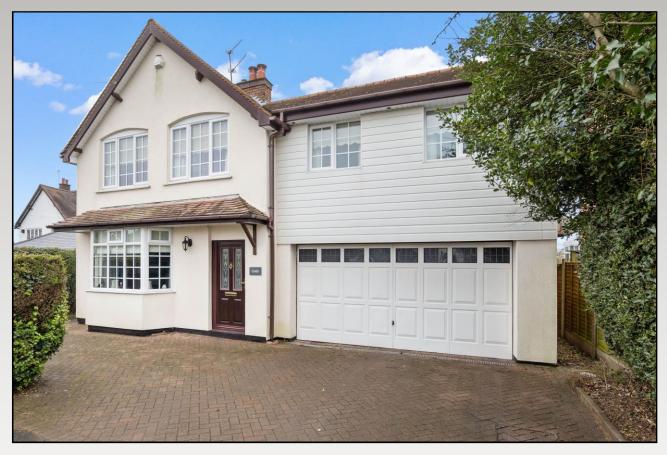

## **EVESHAM ROAD** ASTWOOD BANK WORCESTERSHIRE

A unique, and very versatile, detached family home boasting a most splendid, sizeable rear garden and having a delightful ground floor annex with lounge/bedroom/dining room, having patio doors enjoying views of the rear garden, (we are informed that pipework is available in the lounge for a kitchenette), bathroom and WC. The extended accommodation comprises: Lounge, rear sitting room, breakfast kitchen, rear conservatory, four bedrooms, bathroom, driveway parking and generous double garage with utility area.

### Evesham Road, Astwood Bank, Worcestershire, B96 6BD

Lounge 18'0" x 13'11" (5.48 x 4.25)

Rear Conservatory 10'11" x 7'10" (3.33 x 2.39)

Sitting Room 18'3" x 11'7" (5.57 x 3.54)

**Breakfast Kitchen** 

Annex Bedroom/Dining Room/Lounge 15'11" x 14'4" (4.84 x 4.36)