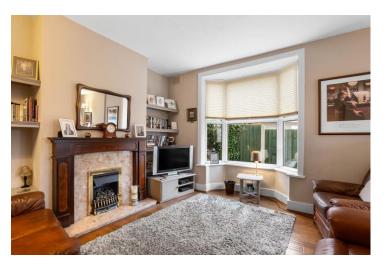

### Evesham Road, Astwood Bank, Worcestershire, B96 6BD

Lounge 18'0" x 13'11" (5.48 x 4.25)

Rear Conservatory 10'11" x 7'10" (3.33 x 2.39)

Sitting Room 18'3" x 11'7" (5.57 x 3.54)

**Breakfast Kitchen** 

Annex Bedroom/Dining Room/Lounge 15'11" x 14'4" (4.84 x 4.36)