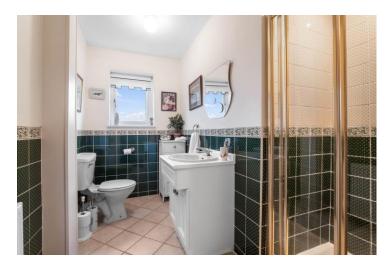

#### **Annex Bathroom**

Bedroom One 19'5" x 11'7" (5.93 x 3.54)

Bedroom Two 14'2" x 12'0" (4.31 x 3.66)

Bedroom Three 16'1" x 9'11" (4.90 x 3.03)

Bedroom Four 12'7" x 11'1" (3.84 x 3.37)