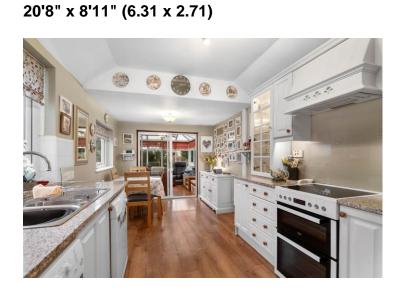

### Evesham Road, Astwood Bank, Worcestershire, B96 6BD

Lounge 18'0" x 13'11" (5.48 x 4.25)

Rear Conservatory 10'11" x 7'10" (3.33 x 2.39)

Sitting Room 18'3" x 11'7" (5.57 x 3.54)

**Breakfast Kitchen** 

Annex Bedroom/Dining Room/Lounge 15'11" x 14'4" (4.84 x 4.36)