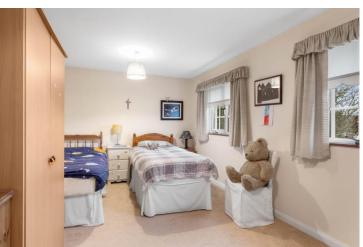

#### **Annex Bathroom**

Bedroom One 19'5" x 11'7" (5.93 x 3.54)

Bedroom Two 14'2" x 12'0" (4.31 x 3.66)

Bedroom Three 16'1" x 9'11" (4.90 x 3.03)

Bedroom Four 12'7" x 11'1" (3.84 x 3.37)