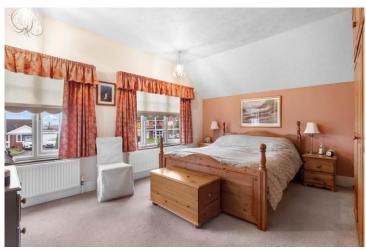

#### **Annex Bathroom**

Bedroom One 19'5" x 11'7" (5.93 x 3.54)

Bedroom Two 14'2" x 12'0" (4.31 x 3.66)

Bedroom Three 16'1" x 9'11" (4.90 x 3.03)

Bedroom Four 12'7" x 11'1" (3.84 x 3.37)