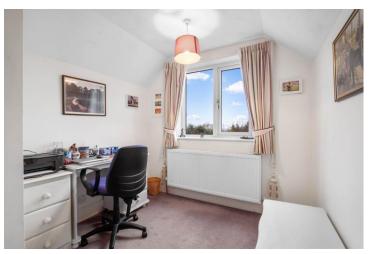

#### **Annex Bathroom**

Bedroom One 19'5" x 11'7" (5.93 x 3.54)

Bedroom Two 14'2" x 12'0" (4.31 x 3.66)

Bedroom Three 16'1" x 9'11" (4.90 x 3.03)

Bedroom Four 12'7" x 11'1" (3.84 x 3.37)