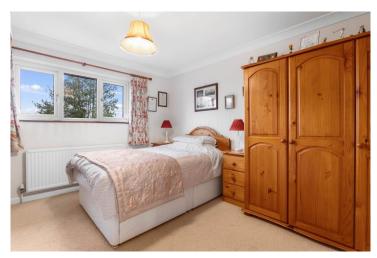

#### **Annex Bathroom**

Bedroom One 19'5" x 11'7" (5.93 x 3.54)

Bedroom Two 14'2" x 12'0" (4.31 x 3.66)

Bedroom Three 16'1" x 9'11" (4.90 x 3.03)

Bedroom Four 12'7" x 11'1" (3.84 x 3.37)