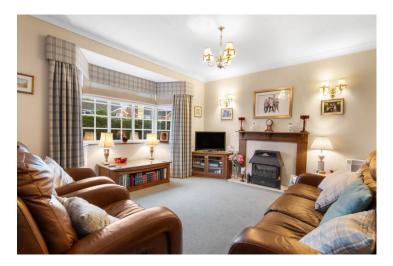

### Evesham Road, Astwood Bank, Worcestershire, B96 6BD

Lounge 18'0" x 13'11" (5.48 x 4.25)

Rear Conservatory 10'11" x 7'10" (3.33 x 2.39)

Sitting Room 18'3" x 11'7" (5.57 x 3.54)

**Breakfast Kitchen** 

Annex Bedroom/Dining Room/Lounge 15'11" x 14'4" (4.84 x 4.36)