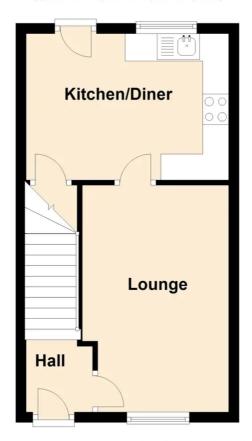

## **Ground Floor**

Approx. 28.4 sq. metres (306.0 sq. feet)

Total area: approx. 57.3 sq. metres (616.5 sq. feet)

This floor plan is for illustration purposes only. Plan produced using PlanUp.

You can include any text here. The text can be modified upon generating your brochure.