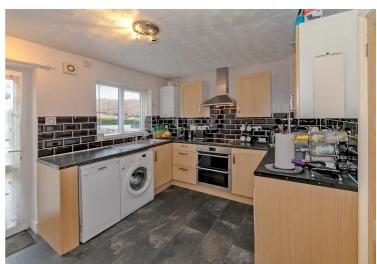

#### Kitchen/ Diner

12' 10" x 9' 2" (3.91m x 2.80m)

Single drainer, stainless steel sink unit with mixer tap, inset to work surface, range of base and eye level storage units, ample additional work surfaces with 'subway' style tiled splash backs, 4 ring hob with extractor over, double oven, plumbing for automatic washing machine and slimline dishwasher, space for tumble dryer, wall mounted combi boiler serving domestic hot water supply and radiators, double glazed window and door to rear aspect, understairs storage cupboard, radiator.