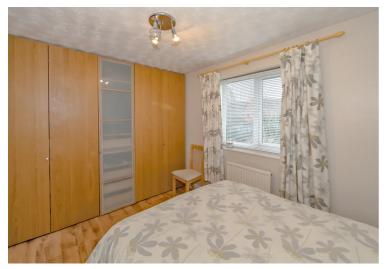

#### Bedroom 1

12' 7" x 9' 5" (3.84m x 2.86m)

(maximum measurements narrows to 2.34m and 3.21m)
Bank of 2 double wardrobes with draws and hanging
space, one single cupboard and 'cubby-hole' storage