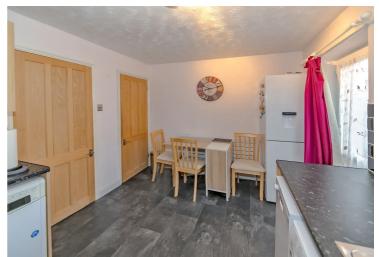

#### Kitchen/ Diner

12' 10" x 9' 2" (3.91m x 2.80m)

Single drainer, stainless steel sink unit with mixer tap, inset to work surface, range of base and eye level storage units, ample additional work surfaces with 'subway' style tiled splash backs, 4 ring hob with extractor over, double oven, plumbing for automatic washing machine and slimline dishwasher, space for tumble dryer, wall mounted combi boiler serving domestic hot water supply and radiators, double glazed window and door to rear aspect, understairs storage cupboard, radiator.