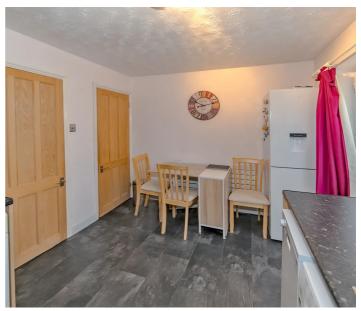

#### Kitchen/ Diner

12' 10" x 9' 2" (3.91m x 2.80m)

Single drainer, stainless steel sink unit with mixer tap, inset to work surface, range of base and eye level storage units, ample additional work surfaces with 'subway' style tiled splash backs, 4 ring hob with extractor over, double oven, plumbing for automatic washing machine and slimline dishwasher, space for tumble dryer, wall mounted combi boiler serving domestic hot water supply and radiators, double glazed window and door to rear aspect, understairs storage cupboard, radiator.