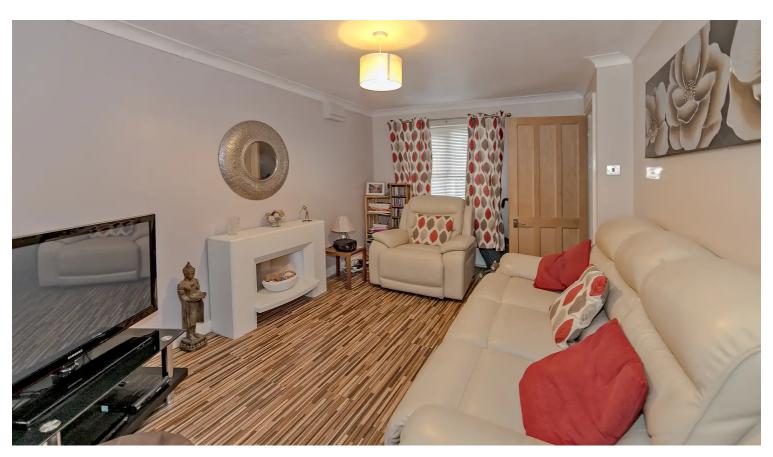

#### Reception

13' 10" x 9' 3" (4.22m x 2.82m)

Contemporary style electric fire inset to a white stone effect surround with mantle over, coving, laminate flooring, thermostat for central heating temperature control, double glazed window to front aspect, radiator.