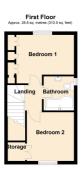

#### Bedroom 1

12' 7" x 9' 5" (3.84m x 2.86m)

(maximum measurements narrows to 2.34m and 3.21m)
Bank of 2 double wardrobes with draws and hanging
space, one single cupboard and 'cubby-hole' storage

### Landing

Access to part boarded loft space with drop-down ladder

#### Kitchen/ Diner

12' 10" x 9' 2" (3.91m x 2.80m)

Single drainer, stainless steel sink unit with mixer tap, inset to work surface, range of base and eye level storage units, ample additional work surfaces with 'subway' style tiled splash backs, 4 ring hob with extractor over, double oven, plumbing for automatic washing machine and slimline dishwasher, space for tumble dryer, wall mounted combi boiler serving domestic hot water supply and radiators, double glazed window and door to rear aspect, understairs storage cupboard, radiator.