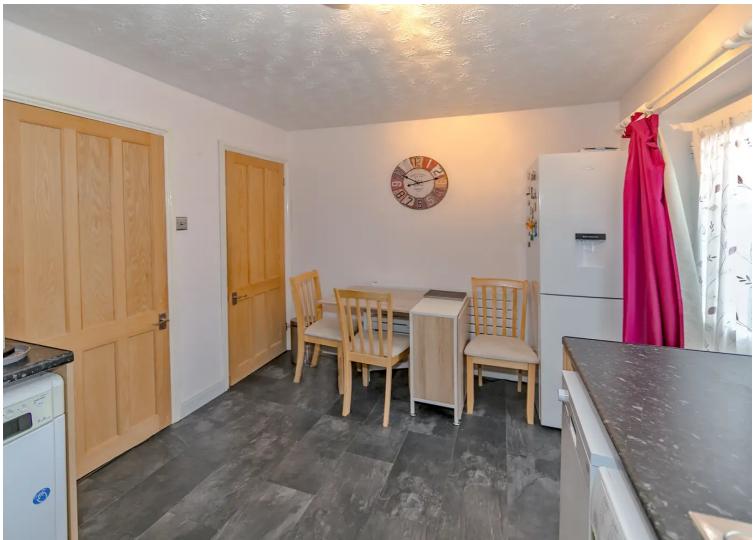

#### Kitchen/ Diner

12' 10" x 9' 2" (3.91m x 2.80m)

Single drainer, stainless steel sink unit with mixer tap, inset to work surface, range of base and eye level storage units, ample additional work surfaces with 'subway' style tiled splash backs, 4 ring hob with extractor over, double oven, plumbing for automatic washing machine and slimline dishwasher, space for tumble dryer, wall mounted combi boiler serving domestic hot water supply and radiators, double glazed window and door to rear aspect, understairs storage cupboard, radiator.