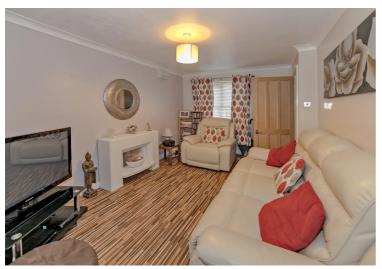

#### Reception

13' 10" x 9' 3" (4.22m x 2.82m)

Contemporary style electric fire inset to a white stone effect surround with mantle over, coving, laminate flooring, thermostat for central heating temperature control, double glazed window to front aspect, radiator.