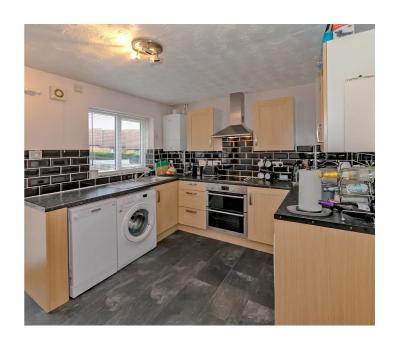

#### Kitchen/ Diner

12' 10" x 9' 2" (3.91m x 2.80m)

Single drainer, stainless steel sink unit with mixer tap, inset to work surface, range of base and eye level storage units, ample additional work surfaces with 'subway' style tiled splash backs, 4 ring hob with extractor over, double oven, plumbing for automatic washing machine and slimline dishwasher, space for tumble dryer, wall mounted combi boiler serving domestic hot water supply and radiators, double glazed window and door to rear aspect, understairs storage cupboard, radiator.