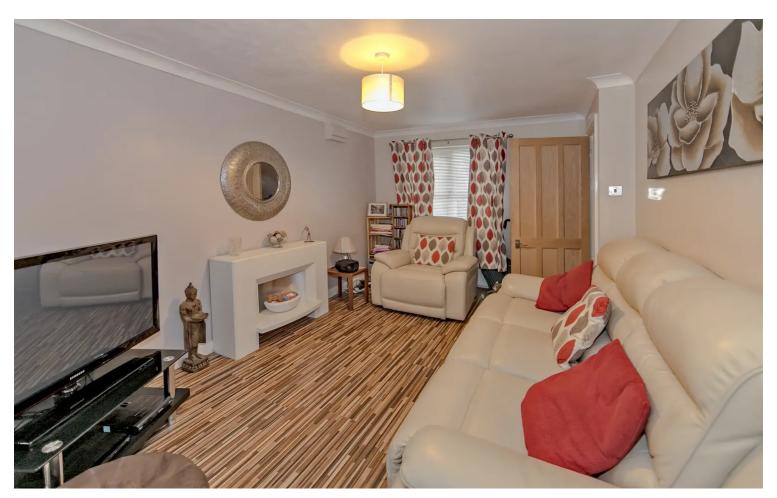

#### Reception

13' 10" x 9' 3" (4.22m x 2.82m)

Contemporary style electric fire inset to a white stone effect surround with mantle over, coving, laminate flooring, thermostat for central heating temperature control, double glazed window to front aspect, radiator.