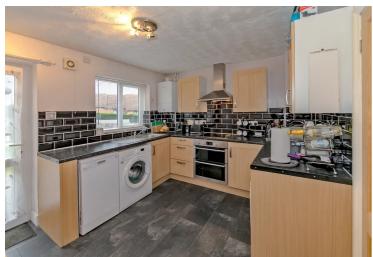

#### Kitchen/ Diner

12' 10" x 9' 2" (3.91m x 2.80m)

Single drainer, stainless steel sink unit with mixer tap, inset to work surface, range of base and eye level storage units, ample additional work surfaces with 'subway' style tiled splash backs, 4 ring hob with extractor over, double oven, plumbing for automatic washing machine and slimline dishwasher, space for tumble dryer, wall mounted combi boiler serving domestic hot water supply and radiators, double glazed window and door to rear aspect, understairs storage cupboard, radiator.