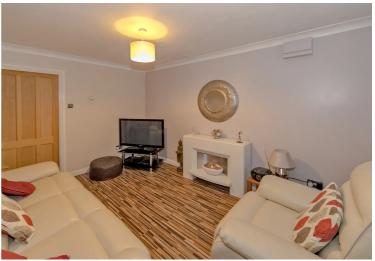

#### Reception

13' 10" x 9' 3" (4.22m x 2.82m)

Contemporary style electric fire inset to a white stone effect surround with mantle over, coving, laminate flooring, thermostat for central heating temperature control, double glazed window to front aspect, radiator.