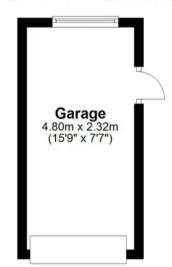

#### GARAGE

Triple Garage

The property has the unusual benefit of a driveway providing off street parking which in turn leads to the detached garage with window to rear aspect, personnel door to garden and up and over door to front aspect, measuring approx. 15'9 x 7'7 (4.80m x 2.32m)