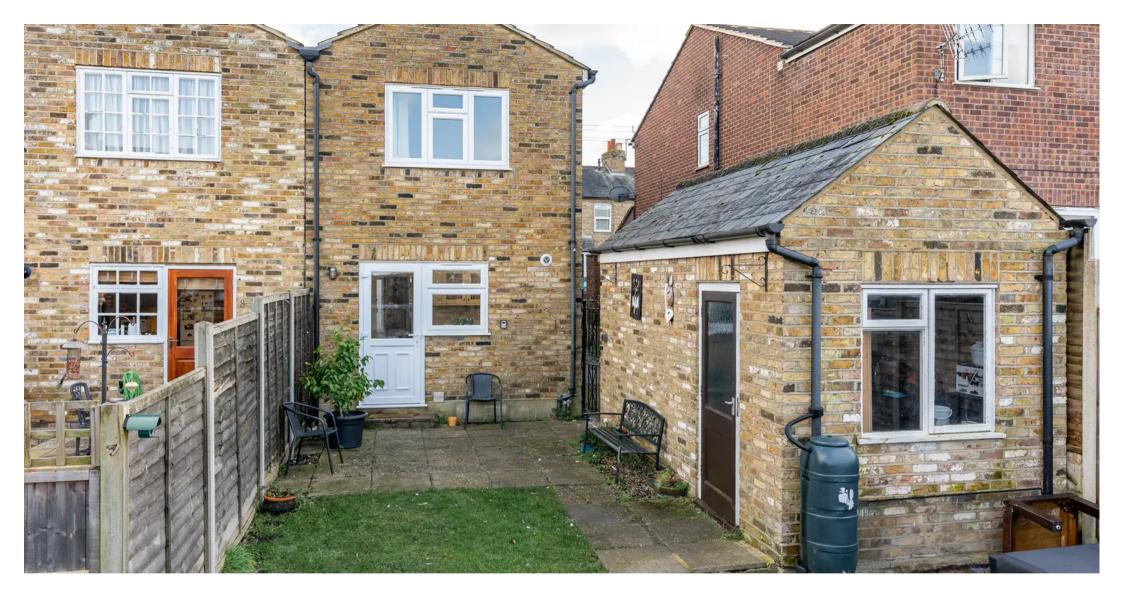

#### **REAR GARDEN**

The rear garden benefits from patio and gravel seating areas with the remainder laid to lawn, personnel access to the rear garden.

#### GARAGE

Triple Garage

The property has the unusual benefit of a driveway providing off street parking which in turn leads to the detached garage with window to rear aspect, personnel door to garden and up and over door to front aspect, measuring approx. 15'9 x 7'7 (4.80m x 2.32m)