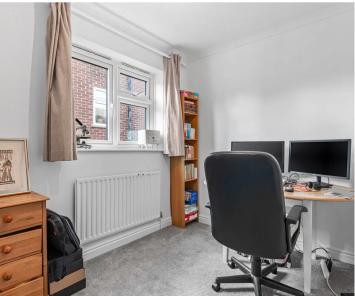

#### **Bedroom Three**

9' 5" x 6' 9" (2.87m x 2.06m)

With double glazed window to side aspect, radiator.