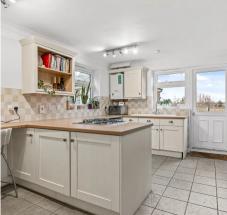

#### Kitchen

14' 11" x 11' 5" (4.55m x 3.48m)

With two double glazed windows to side aspect together with a double glazed window and door to the rear garden. Fitted with a range of wall and base storage units with work surfaces over incorporating a sink and drainer unit, built in double oven with gas hob over, appliance space, wall mounted boiler, tiled splash back areas, breakfast area, tiled flooring, radiator.