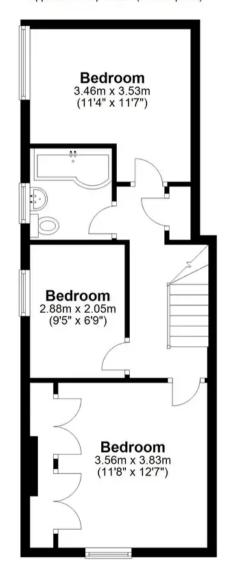

#### First Floor

Approx. 41.5 sq. metres (446.6 sq. feet)

Outbuilding

Approx. 11.1 sq. metres (119.9 sq. feet)

Total area: approx. 94.8 sq. metres (1020.2 sq. feet)

FOR ILLUSTRATIVE PURPOSES ONLY. NOT TO SCALE

#### **Bedroom One**

11' 8" x 12' 7" (3.56m x 3.84m)

With double glazed window to front aspect, radiator, built in wardrobe cupboards.

#### **Bedroom Two**

11' 4" x 11' 7" (3.45m x 3.53m)

With double glazed window to side aspect, radiator.

#### **Bedroom Three**

9' 5" x 6' 9" (2.87m x 2.06m)

With double glazed window to side aspect, radiator.

#### **Bathroom**

With double glazed window to side aspect with obscure glass. Fitted with a suite comprising panel enclose bath with shower over and glass shower screen, pedestal wash hand basin, low flush wc, tiled walls, radiator.