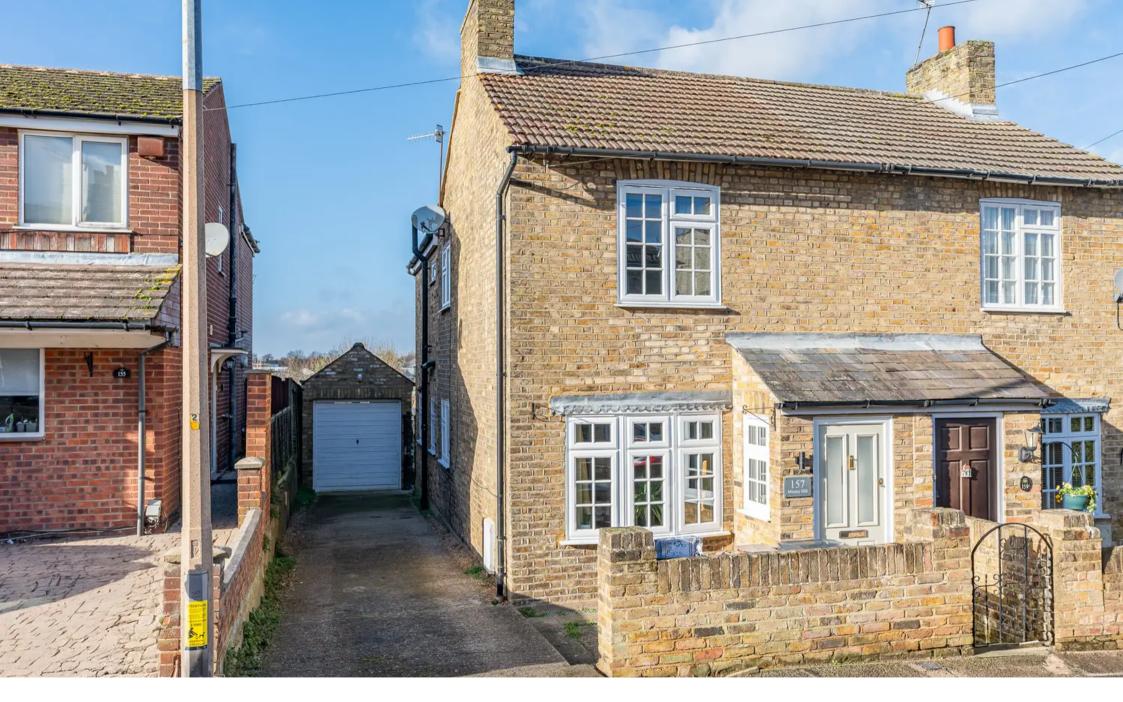

### 157 Musley Hill

Ware, Ware

Lovely 3-bed semi-detached Victorian home with driveway & garage. Generous accommodation includes lounge/dining room, kitchen, 3 beds, bathroom & private garden. Close to Ware High Street, station & open countryside. Call 0920 293333 to arrange a viewing.

#### FRONT GARDEN

The low maintenance front garden is enclosed by a gate and brick wall and gives access to the driveway, garage and rear garden.

#### GARAGE

Triple Garage

The property has the unusual benefit of a driveway providing off street parking which in turn leads to the detached garage with window to rear aspect, personnel door to garden and up and over door to front aspect, measuring approx. 15'9 x 7'7 (4.80m x 2.32m)