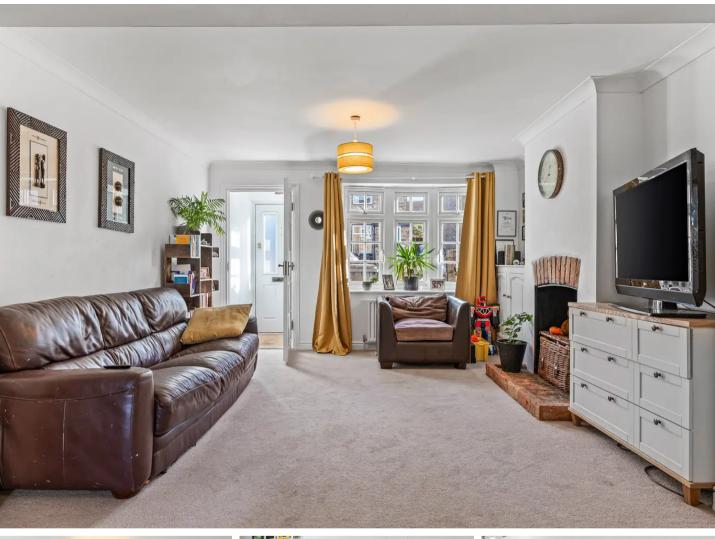

#### Lounge/Dining Room

21' 5" x 12' 7" (6.53m x 3.84m)

With double glazed window to front and side aspect, feature fireplace, built in storage cupboard to one alcove, stairs rising to first floor landing, understairs storage cupboard, two radiators, door to: