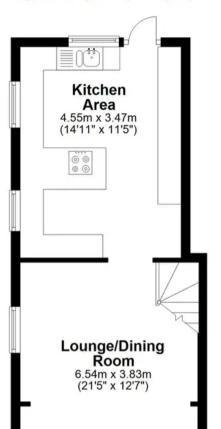

#### **Ground Floor**

Approx. 42.1 sq. metres (453.7 sq. feet)

#### Lounge/Dining Room

21' 5" x 12' 7" (6.53m x 3.84m)

With double glazed window to front and side aspect, feature fireplace, built in storage cupboard to one alcove, stairs rising to first floor landing, understairs storage cupboard, two radiators, door to:

#### Kitchen

14' 11" x 11' 5" (4.55m x 3.48m)

With two double glazed windows to side aspect together with a double glazed window and door to the rear garden. Fitted with a range of wall and base storage units with work surfaces over incorporating a sink and drainer unit, built in double oven with gas hob over, appliance space, wall mounted boiler, tiled splash back areas, breakfast area, tiled flooring, radiator.