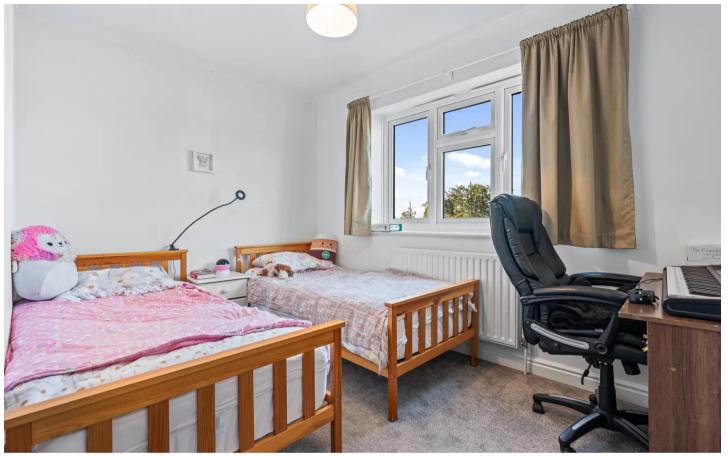

#### **Bedroom Two**

11' 4" x 11' 7" (3.45m x 3.53m)

With double glazed window to side aspect, radiator.

#### **Bedroom Three**

9' 5" x 6' 9" (2.87m x 2.06m)

With double glazed window to side aspect, radiator.