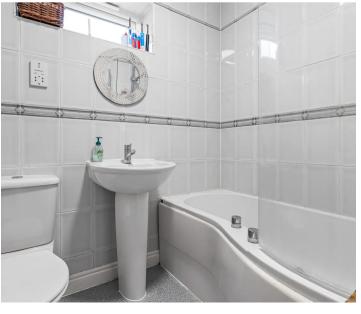

#### **Bathroom**

With double glazed window to side aspect with obscure glass. Fitted with a suite comprising panel enclose bath with shower over and glass shower screen, pedestal wash hand basin, low flush wc, tiled walls, radiator.