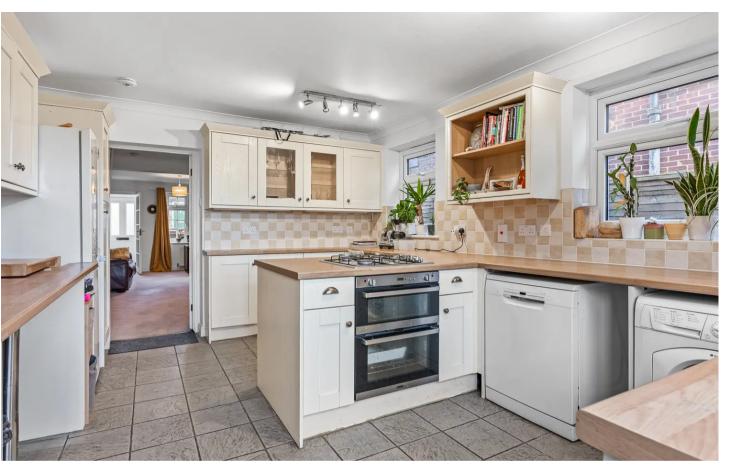

#### Kitchen

14' 11" x 11' 5" (4.55m x 3.48m)

With two double glazed windows to side aspect together with a double glazed window and door to the rear garden. Fitted with a range of wall and base storage units with work surfaces over incorporating a sink and drainer unit, built in double oven with gas hob over, appliance space, wall mounted boiler, tiled splash back areas, breakfast area, tiled flooring, radiator.