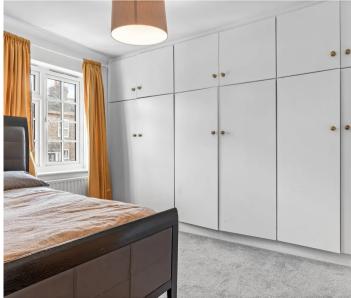

#### **Bedroom One**

11' 8" x 12' 7" (3.56m x 3.84m)

With double glazed window to front aspect, radiator, built in wardrobe cupboards.