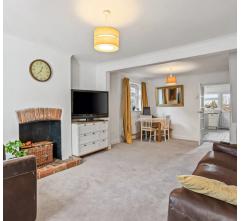

#### Lounge/Dining Room

21' 5" x 12' 7" (6.53m x 3.84m)

With double glazed window to front and side aspect, feature fireplace, built in storage cupboard to one alcove, stairs rising to first floor landing, understairs storage cupboard, two radiators, door to: