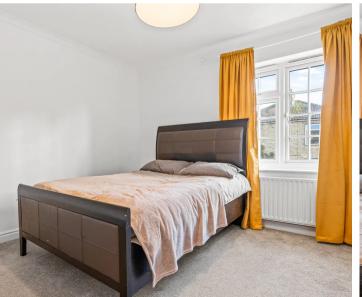

#### **Bedroom One**

11' 8" x 12' 7" (3.56m x 3.84m)

With double glazed window to front aspect, radiator, built in wardrobe cupboards.