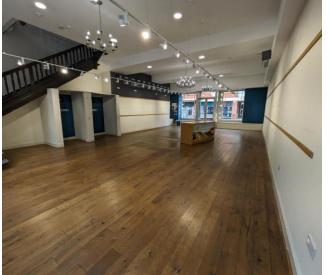

#### ACCOMMODATION

Arranged on ground, first and second floors. This a grade 2 listed building of character offering excellent sales areas on both ground and first floors with ancillary stores and offices at second floor levels.

| Internal Width            | 26'2"       | 7.97m       |
|---------------------------|-------------|-------------|
| Shop Depth                | 44'8"       | 13.61m      |
| Ground Floor Area         | 1042 sq. ft | 96.8 sq. m  |
| First Floor Sales/Storage | 1384 sq. ft | 128.6 sq. m |
| Second Floor              | 479 sq. ft  | 44.5 sq. m  |