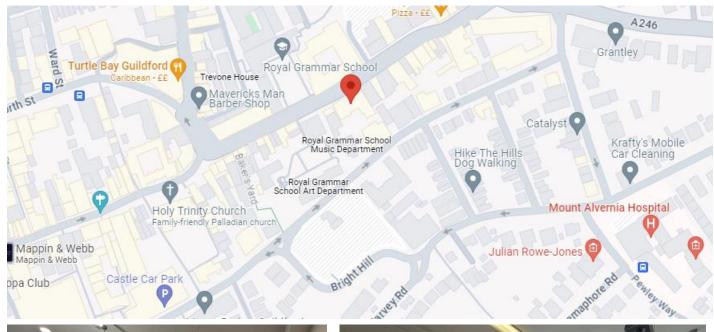

#### LOCATION

Situated in a good trading location opposite Toni & Guy and adjacent to Skin Spirit, Sofa.com whilst close to Fired Earth, Knight Frank, Smidt Kitchens.