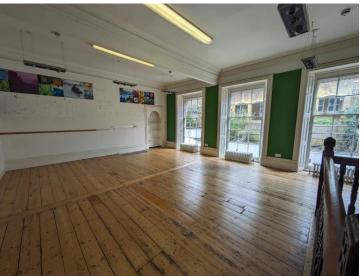

#### ACCOMMODATION

Arranged on ground, first and second floors. This a grade 2 listed building of character offering excellent sales areas on both ground and first floors with ancillary stores and offices at second floor levels.

| Internal Width            | 26'2"       | 7.97m       |
|---------------------------|-------------|-------------|
| Shop Depth                | 44'8"       | 13.61m      |
| Ground Floor Area         | 1042 sq. ft | 96.8 sq. m  |
| First Floor Sales/Storage | 1384 sq. ft | 128.6 sq. m |
| Second Floor              | 479 sq. ft  | 44.5 sq. m  |