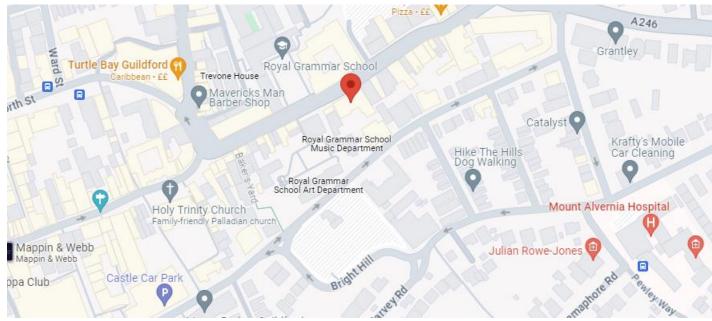

# LOCATION

Situated in a good trading location opposite Toni & Guy and adjacent to Skin Spirit, Sofa.com whilst close to Fired Earth, Knight Frank, Smidt Kitchens.