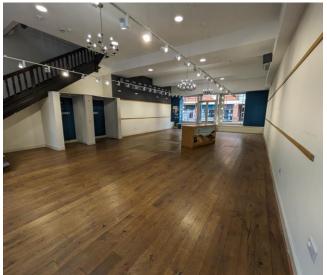

### **ACCOMMODATION**

Arranged on ground, first and second floors. This a grade 2 listed building of character offering excellent sales areas on both ground and first floors with ancillary stores and offices at second floor levels.

| Internal Width            | 26'2"       | 7.97m       |
|---------------------------|-------------|-------------|
| Shop Depth                | 44'8"       | 13.61m      |
| Ground Floor Area         | 1042 sq. ft | 96.8 sq. m  |
| First Floor Sales/Storage | 1384 sq. ft | 128.6 sq. m |
| Second Floor              | 479 sq. ft  | 44.5 sq. m  |