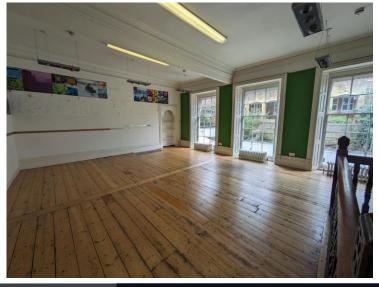

### **ACCOMMODATION**

Arranged on ground, first and second floors. This a grade 2 listed building of character offering excellent sales areas on both ground and first floors with ancillary stores and offices at second floor levels.

| Internal Width            | 26'2"       | 7.97m       |
|---------------------------|-------------|-------------|
| Shop Depth                | 44'8"       | 13.61m      |
| Ground Floor Area         | 1042 sq. ft | 96.8 sq. m  |
| First Floor Sales/Storage | 1384 sq. ft | 128.6 sq. m |
| Second Floor              | 479 sq. ft  | 44.5 sq. m  |