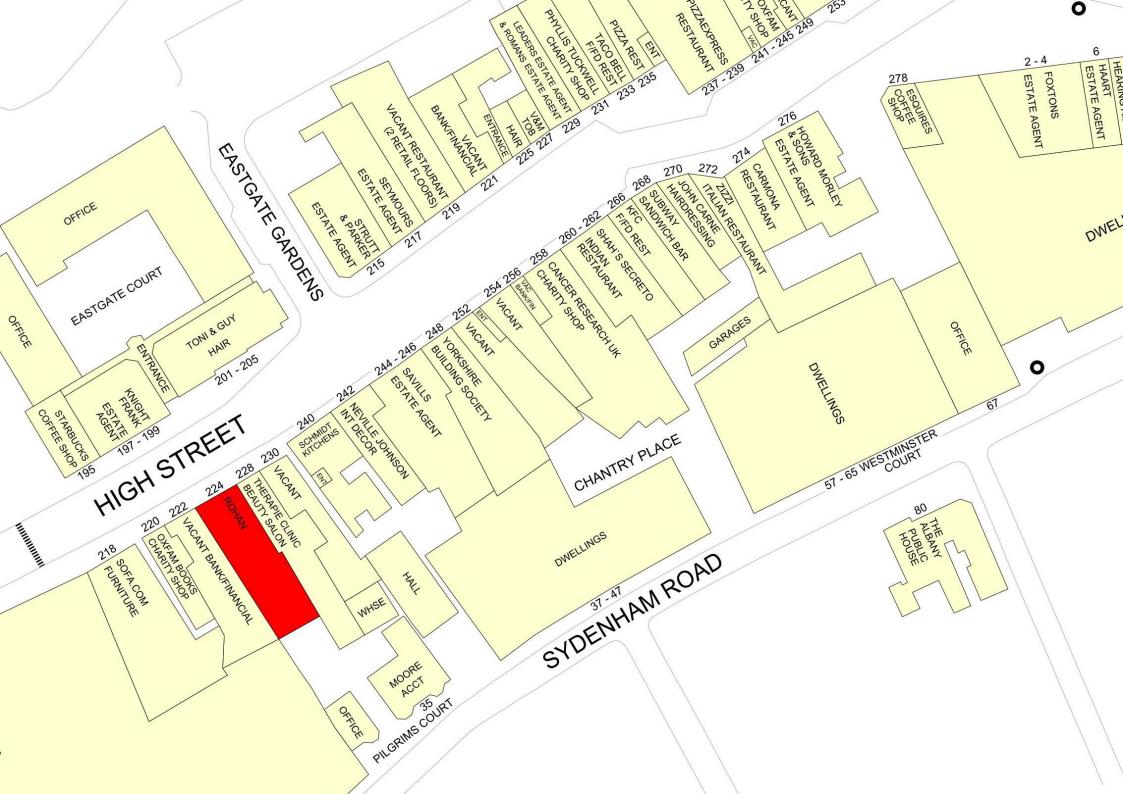

# LOCATION

Situated in a good trading location opposite Toni & Guy and adjacent to Skin Spirit, Sofa.com whilst close to Fired Earth, Knight Frank, Smidt Kitchens.