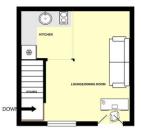

#### OPEN PLAN LIVING/KITCHEN

14' 11" x 14' 2" (4.55m x 4.32m) Great size living space with vaulted ceilings, double glazed patio doors with Juliet balcony and 2 further double glazed windows to front and side. The kitchen area has a range of wall and base units, single oven and electric hob. Ceiling light point and radiator.

GROUND FLOOR 207 sq.ft. (19.3 sq.m.) approx.

1ST FLOOR 207 sq.ft. (19.3 sq.m.) approx.

Very energy efficient - lower running costs

(92 plus) A

(81-91) B

(69-80) C

(55-68) D

(39-54) E