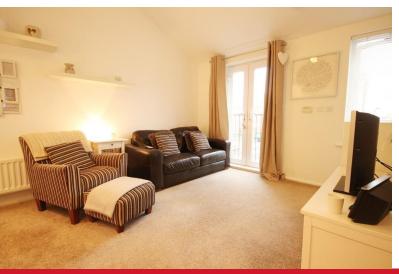

#### OPEN PLAN LIVING/KITCHEN

14' 11" x 14' 2" (4.55m x 4.32m) Great size living space with vaulted ceilings, double glazed patio doors with Juliet balcony and 2 further double glazed windows to front and side. The kitchen area has a range of wall and base units, single oven and electric hob. Ceiling light point and radiator.