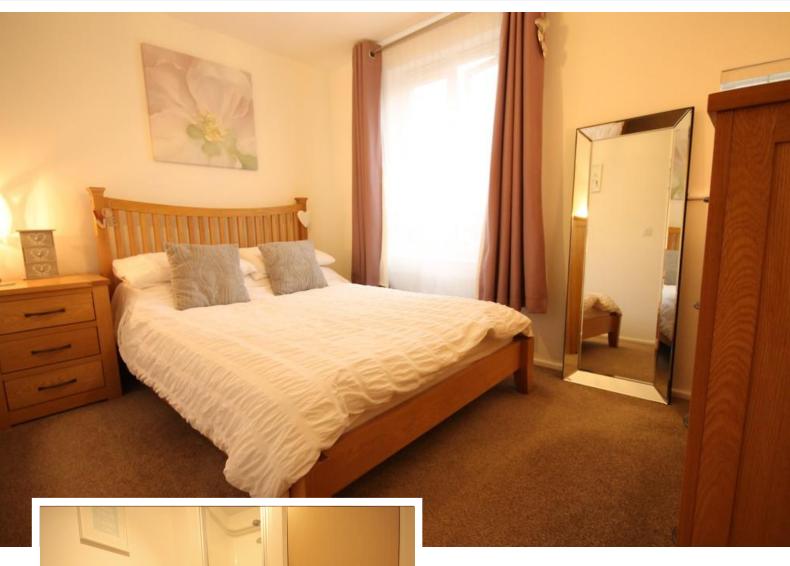

#### BEDROO M

 $8'\ 0'' \times 10'\ 8''\ (2.44\ m \times 3.27\ m)$  Good size double with double glazed window to front, ceiling light point, radiator and door to hallway.