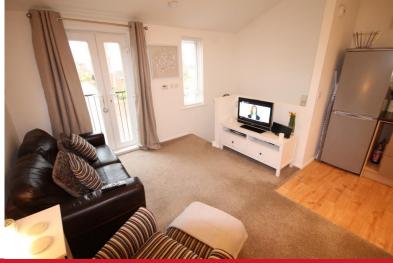

#### OPEN PLAN LIVING/KITCHEN

14' 11" x 14' 2" (4.55m x 4.32m) Great size living space with vaulted ceilings, double glazed patio doors with Juliet balcony and 2 further double glazed windows to front and side. The kitchen area has a range of wall and base units, single oven and electric hob. Ceiling light point and radiator.