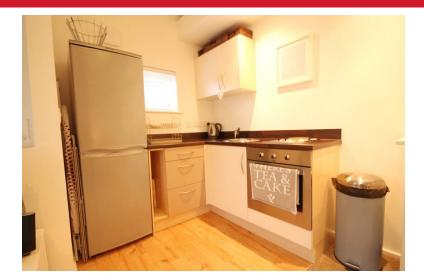

#### OPEN PLAN LIVING/KITCHEN

14' 11" x 14' 2" (4.55m x 4.32m) Great size living space with vaulted ceilings, double glazed patio doors with Juliet balcony and 2 further double glazed windows to front and side. The kitchen area has a range of wall and base units, single oven and electric hob. Ceiling light point and radiator.