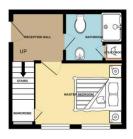

#### **HALLWAY**

Front door leading to entrance hallway with doors to bedroom and shower room. Ceiling light point, radiator and stairs to first floor.

#### BEDROO M

 $8'\ 0'' \times 10'\ 8''\ (2.44\ m \times 3.27\ m)$  Good size double with double glazed window to front, ceiling light point, radiator and door to hallway.

#### SHOWER ROOM

Enclosed single shower cubicle, utility cupboard with plumbing for washing machine, low level WC and wash hand basin. Vinyl flooring, ceiling light point and radiator.

GROUND FLOOR 207 sq.ft. (19.3 sq.m.) approx.

1ST FLOOR 207 sq.ft. (19.3 sq.m.) approx.

Very energy efficient - lower running costs

(92 plus) A

(81-91) B

(69-80) C

(55-68) D

(39-54) E