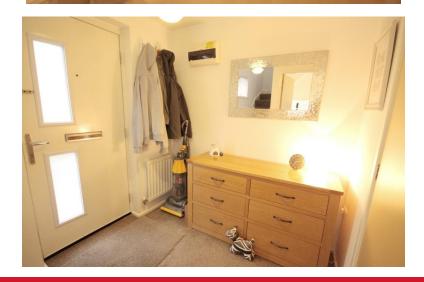

#### **HALLWAY**

Front door leading to entrance hallway with doors to bedroom and shower room. Ceiling light point, radiator and stairs to first floor.

#### BEDROO M

 $8'\ 0'' \times 10'\ 8''\ (2.44\ m \times 3.27\ m)$  Good size double with double glazed window to front, ceiling light point, radiator and door to hallway.