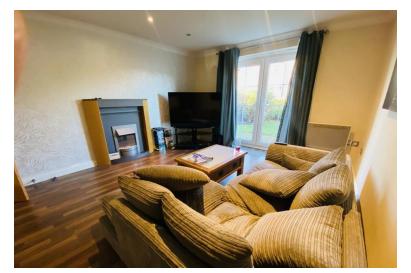

# OPEN PLAN LOUNGE

12' 3" x 10' 7" (3.75m x 3.24m) Lovely spacious and bright room with double glazed bay window to front and further window to side. Wall mounted electric heater and TV point. Door to hallway and ceiling light point. The lounge is open plan leading through to the kitchen. Laminate flooring throughout.