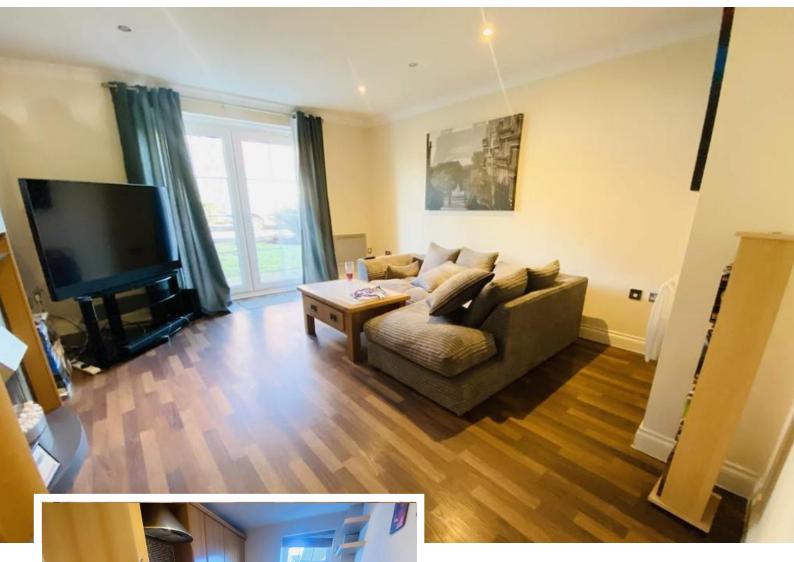

# OPEN PLAN LOUNGE

12' 3" x 10' 7" (3.75m x 3.24m) Lovely spacious and bright room with double glazed bay window to front and further window to side. Wall mounted electric heater and TV point. Door to hallway and ceiling light point. The lounge is open plan leading through to the kitchen. Laminate flooring throughout.