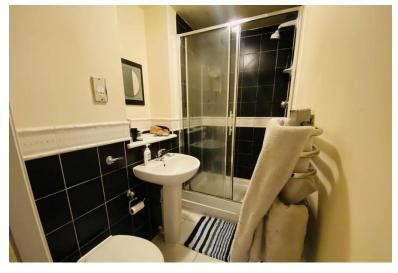

#### **BATHROOM**

7' 2" x 6' 5" (2.20m x 1.97m) Three piece white contemporary suite comp of W/C, bath with shower over, wall mounted wash hand basin with mirror over. Tiled interior to shower area. Downlights, heated towel rail and Karndean flooring. Door to hallway.