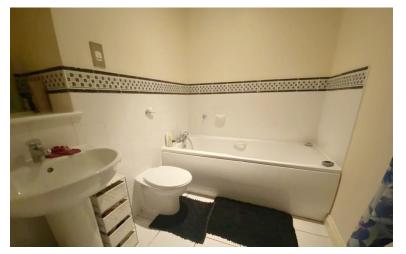

#### **BATHROOM**

7' 2" x 6' 5" (2.20m x 1.97m) Three piece white contemporary suite comp of W/C, bath with shower over, wall mounted wash hand basin with mirror over. Tiled interior to shower area. Downlights, heated towel rail and Karndean flooring. Door to hallway.