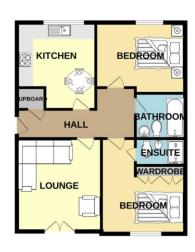

# GARAGE

Garage with up and over door. Allocated parking in front.

GROUND FLOOR

Milist every attempt has been made to ensure the accuracy of the floorplan confiated here, insusancement of doors, windows, sooms and any other terms are approximate and no responsibility is taken for any ensure consistence or nice statements. This plan is for flastinative purposes only and should be code as such by any objective purchaser. The sensors, systems and applicaces shown have not been tested and nice guarant.