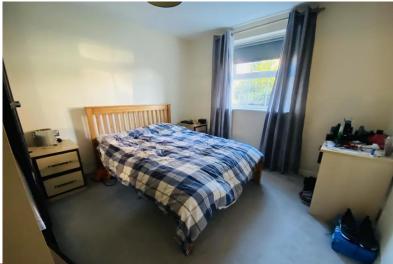

## BEDROOM TWO

9' 10" x 6' 7" (3.00m x 2.01m) Double glazed window overlooking the manicured gardens to front. Wall mounted electric heater, ceiling light point. Door to hallway.