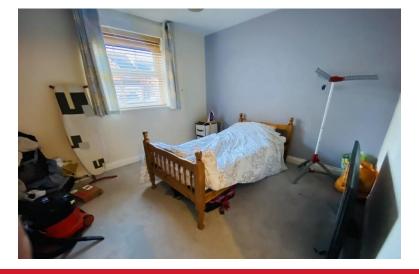

## BEDROOM TWO

9' 10" x 6' 7" (3.00m x 2.01m) Double glazed window overlooking the manicured gardens to front. Wall mounted electric heater, ceiling light point. Door to hallway.

## MASTER BEDROOM

12' 5" x 9' 0" (3.79m x 2.75 m) Lovely bright double room is with double glazed window overlooking the manicured gardens to the front, fitted wardrobes, wall mounted electric heater, ceiling light point and TV point. Door to hallway.