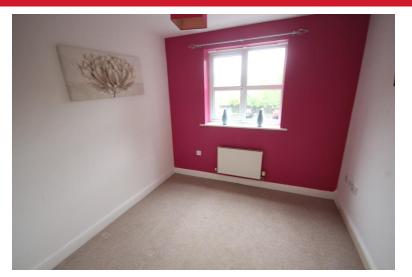

#### **BEDROOM TWO**

(2.79m (9' 2") X 2.68m (8' 10"))

Single radiator and uPVC double glazed window.