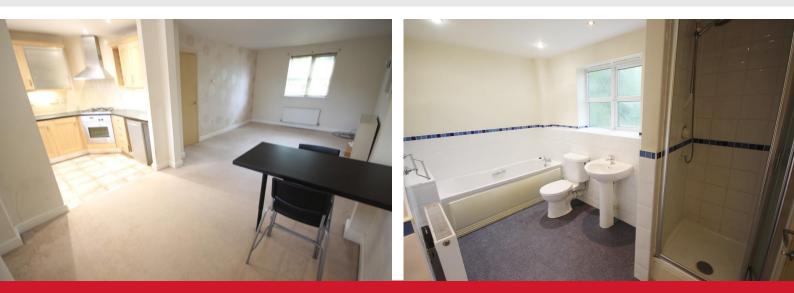

LOUNGE/DI NER (6.92m (22' 8") X 3.11m (10' 2"))

A spacious reception room, dual aspect, with uPVC double glazed windows to the front and rear elevations. Double radiator and wall light points. Open plan to the kitchen area.

KITCHEN (2.68m (8' 10") X 2.26m (7' 5"))

A splendid range of fitted wall and base units with contrasting work surfaces, inset one and a half bowl single

drainer sink and tiled splashbacks. Built-in oven, gas hob and extractor hood. Integrated washing machine. Cupboard housing the combination gas central heating unit. Laminate flooring, halogen spot lighting and uPVC double glazed window.

### BATHROOM

A four piece suite comprising of a panelled bath, glazed walk-in shower cubicle, pedestal wash hand basin and low level W.C.. Part tiled walls, halogen spot lighting, extractor, laminate flooring and uPVC double glazed window. Double radiator. Accessed from bedroom one and the hall.