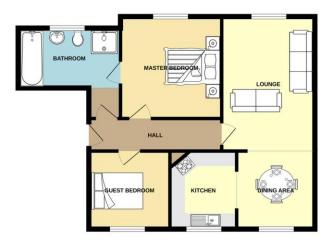

## **Property Description**

COMMUNAL HALLWAY Intercom access and stairs off leading to the first floor apartment.

ENTRANCE HALLWAY Laminate floor, single radiator and halogen spot lighting. Entry phone.

LOUNGE/DI NER (6.92m (22' 8") X 3.11m (10' 2"))

A spacious reception room, dual aspect, with uPVC double glazed windows to the front and rear elevations. Double radiator and wall light points. Open plan to the kitchen area.

KITCHEN (2.68m (8' 10") X 2.26m (7' 5"))

A splendid range of fitted wall and base units with contrasting work surfaces, inset one and a half bowl single

drainer sink and tiled splashbacks. Built-in oven, gas hob and extractor hood. Integrated washing machine. Cupboard housing the combination gas central heating unit. Laminate flooring, halogen spot lighting and uPVC double glazed window.

BEDROO M ONE (3.56m (11' 8") X 3.35m (11' 0"))

Single radiator and uPVC double glazed window. Access to the bathroom.

### BATHROOM

A four piece suite comprising of a panelled bath, glazed walk-in shower cubicle, pedestal wash hand basin and low level W.C.. Part tiled walls, halogen spot lighting, extractor, laminate flooring and uPVC double glazed window. Double radiator. Accessed from bedroom one and the hall.

#### **BEDROOM TWO**

(2.79m (9' 2") X 2.68m (8' 10"))

Single radiator and uPVC double glazed window.

#### OUTSIDE

Communal well tended gardens. Designated parking space and additional visitor spaces.