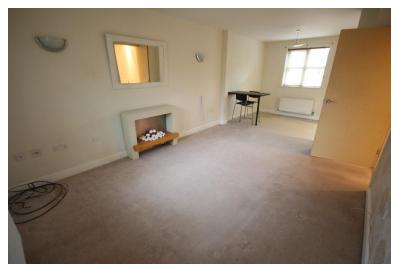

LOUNGE/DI NER (6.92m (22' 8") X 3.11m (10' 2"))

A spacious reception room, dual aspect, with uPVC double glazed windows to the front and rear elevations. Double radiator and wall light points. Open plan to the kitchen area.