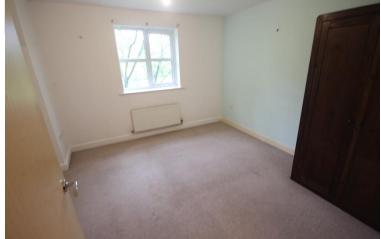

BEDROO M ONE (3.56m (11' 8") X 3.35m (11' 0"))

Single radiator and uPVC double glazed window. Access to the bathroom.

#### **BEDROOM TWO**

(2.79m (9' 2") X 2.68m (8' 10"))

Single radiator and uPVC double glazed window.