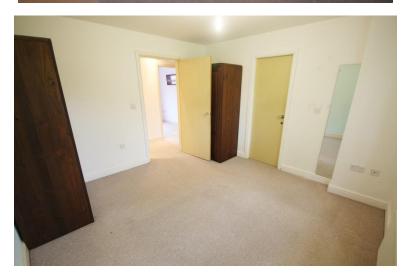

BEDROO M ONE (3.56m (11' 8") X 3.35m (11' 0"))

Single radiator and uPVC double glazed window. Access to the bathroom.

### BATHROOM

A four piece suite comprising of a panelled bath, glazed walk-in shower cubicle, pedestal wash hand basin and low level W.C.. Part tiled walls, halogen spot lighting, extractor, laminate flooring and uPVC double glazed window. Double radiator. Accessed from bedroom one and the hall.