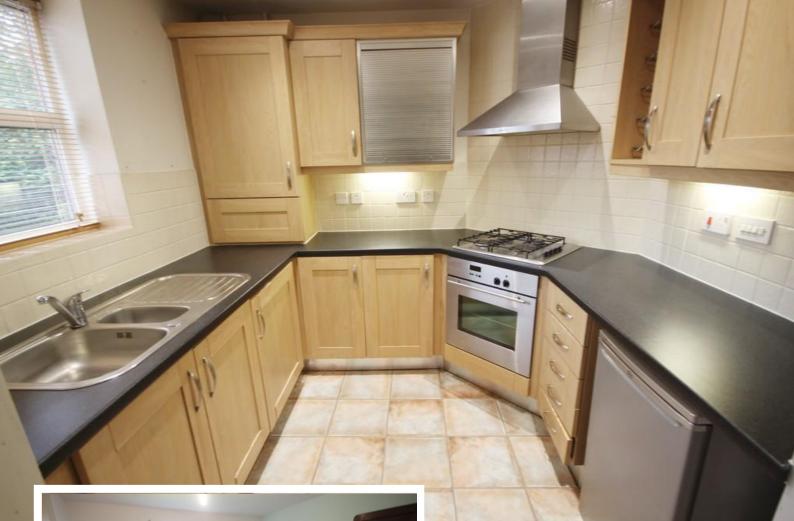

KITCHEN (2.68m (8' 10") X 2.26m (7' 5"))

A splendid range of fitted wall and base units with contrasting work surfaces, inset one and a half bowl single

drainer sink and tiled splashbacks. Built-in oven, gas hob and extractor hood. Integrated washing machine. Cupboard housing the combination gas central heating unit. Laminate flooring, halogen spot lighting and uPVC double glazed window.