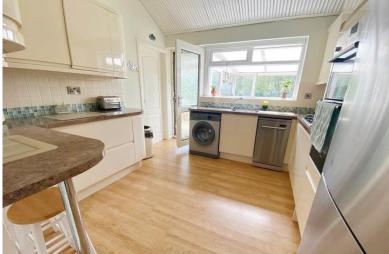

#### **KITCHEN**

10' 0" x 10' 11" (3.07m x 3.33m) Recently refitted kitchen in cream gloss with contrasting worktops, fridge/freezer, dishwasher and microwave. Stainless steel sink and drainer with mixer tap. Double glazed window overlooking the rear garden and door to sun room. Door to hallway.