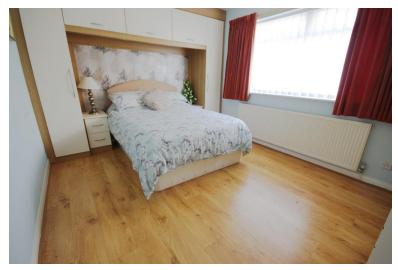

#### **BEDROOM ONE**

13' 5" x 10' 2" (4.1m x 3.1m) Large double bedroom with double glazed window overlooking the landscaped gardens, built in wardrobes to two walls, ceiling light point and door to en suite.