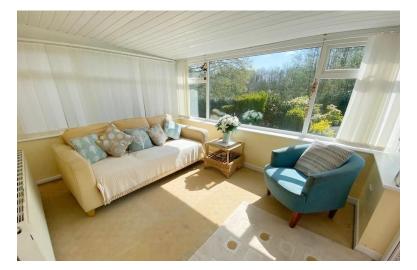

#### SUN ROOM

9' 10'' x 13' 1'' (3.0m x 4.0m) Double glazed with door to garden. Lovely views over the rear garden. Door to kitchen.