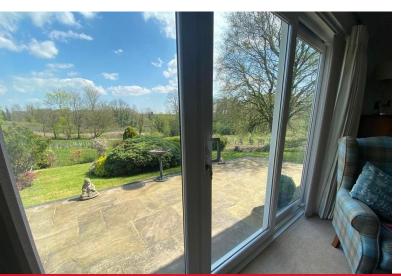

#### LOUNGE

18' 1"  $\times$  15' 3" (5.53m  $\times$  4.66m) Breathtaking views from the large patio doors, feature fireplace with gas fire insert, ceiling light point and opening to dining room.

#### DINING ROOM

10' 8" x 9' 7" (3.27m x 2.94m) Double glazed window overlooking the beautiful landscaping. Ceiling light point and door to kitchen.