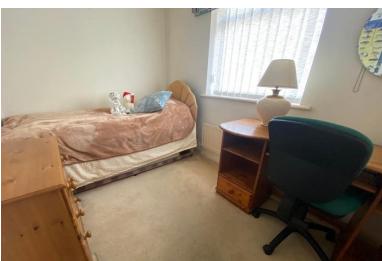

# BEDROOM THREE

10' 0" x 6' 11" (3.06m x 2.13m) Great size single bedroom with double glazed window overlooking the front, ceiling light point and door to hallway.