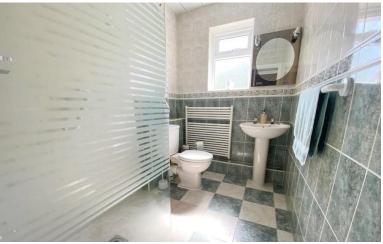

#### BATHROOM

11'  $4'' \times 4'$  11" (3.47m  $\times$  1.50m) Three piece bathroom suite with bath, low level WC and wash hand basin with vanity unit. Tiled flooring, downlights and double glazed window to rear.