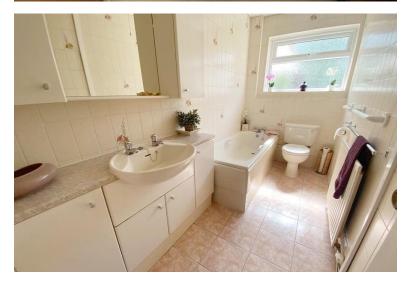

#### BATHROOM

11'  $4'' \times 4'$  11" (3.47m  $\times$  1.50m) Three piece bathroom suite with bath, low level WC and wash hand basin with vanity unit. Tiled flooring, downlights and double glazed window to rear.