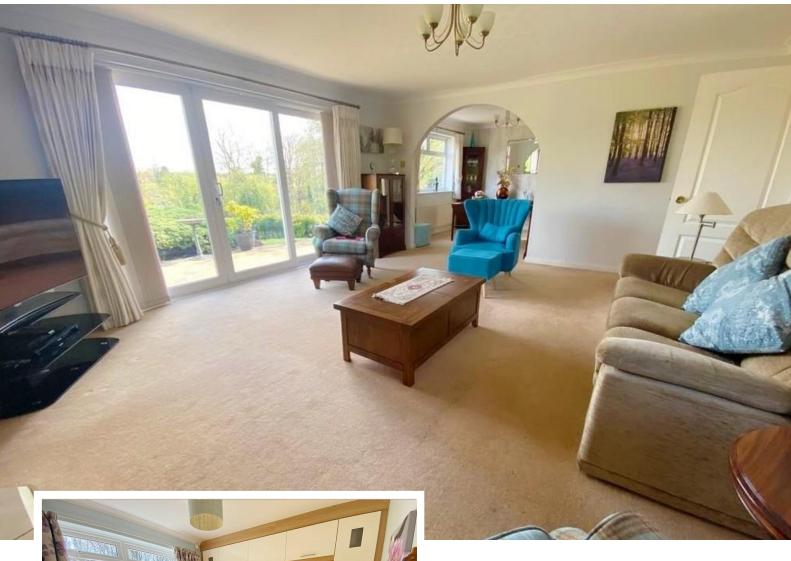

#### LOUNGE

18' 1"  $\times$  15' 3" (5.53m  $\times$  4.66m) Breathtaking views from the large patio doors, feature fireplace with gas fire insert, ceiling light point and opening to dining room.