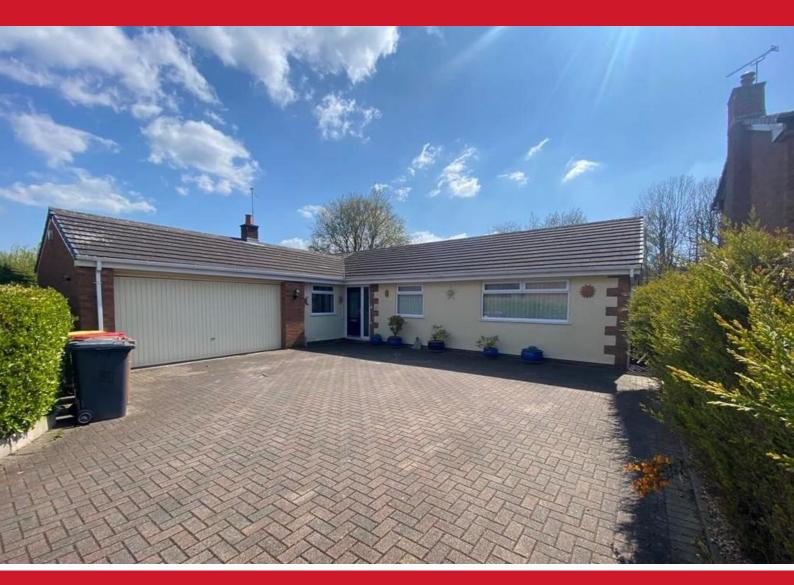

# **Property Description**

This superb 3-bedroom detached bungalow with a double garage is situated at the head of a tranquil cul-de-sac that borders the historic Ingol golf course. The property is an absolute delight with its beautifully landscaped gardens on the rear and side that boast breathtaking views. The spacious living and dining area with an open floor plan features patio doors that showcase the stunning scenery. There are two large double bedrooms, one of which has an en suite bathroom, a generously sized family bathroom, and an additional spacious single room. The property is brimming with potential, and we anticipate significant interest.

#### OUTSIDE FRONT

Set at the head of a quiet cul de sac tucked in the corner with blocked paved driveway for several vehicles, surrounded by hedging for privacy.