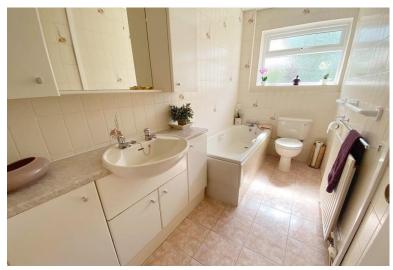

#### BATHROOM

11' 4" x 4' 11" (3.47m x 1.50m) Three piece bathroom suite with bath, low level WC and wash hand basin with vanity unit. Tiled flooring, downlights and double glazed window to rear.