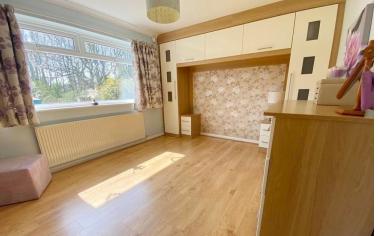

#### **BEDROOM TWO**

11' 10" x 11' 6" (3.63m x 3.51m) Double bedroom with built in wardrobes and double glazed window to front. Ceiling light point and door to hallway.

#### BEDROOM THREE

10' 0" x 6' 11" ( $3.06m \times 2.13m$ ) Great size single bedroom with double glazed window overlooking the front, ceiling light point and door to hallway.