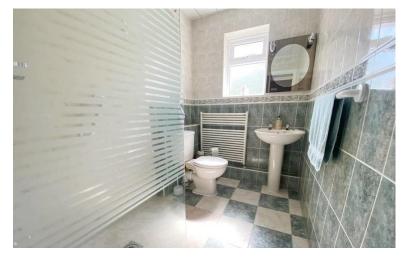

#### BATHROOM

11' 4" x 4' 11" (3.47m x 1.50m) Three piece bathroom suite with bath, low level WC and wash hand basin with vanity unit. Tiled flooring, downlights and double glazed window to rear.