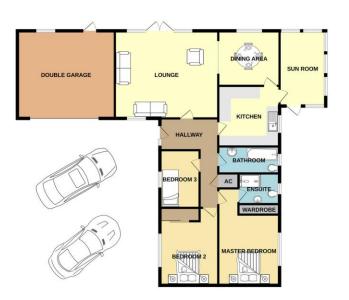

#### ENTRANCE HALLWAY

16' 0" x 10' 9" (4.9maxm x 3.3maxm) UPVc glazed door to spacious entrance hallway with doors to all rooms. Ceiling

### LOUNGE

18' 1" x 15' 3" (5.53m x 4.66m) Breath taking views from the large patio doors, feature fireplace with gas fire insert, ceiling light point and opening to dining room.

#### DINING ROOM

10' 8" x 9' 7" (3.27m x 2.94m) Double glazed window overlooking the beautiful landscaping. Ceiling light point and door to kitchen.

#### KITCHEN

10' 0" x 10' 11" (3.07m x 3.33m) Recently refitted kitchen in cream gloss with contrasting worktops, fridge/freezer, dishwasher and microwave. Stainless steel sink and drainer with mixer tap. Double glazed window overlooking the rear garden and door to sun room. Door to hallway.

#### SUN ROOM

9' 10" x 13' 1" (3.0m x 4.0m) Double glazed with door to garden. Lovely views over the rear garden. Door to kitchen.

#### BEDROOM ONE

13' 5" x 10' 2" (4.1m x 3.1m) Large double bedroom with double glazed window overlooking the landscaped gardens, built in wardrobes to two walls, ceiling light point and door to en suite.

#### EN SUITE

7' 10" x 5' 3" (2.41m x 1.61m) Fully tiled walk in wetroom with glass shower screen, low level WC and wash hand basin. Downlights and double glazed window to rear.

#### **BEDROOM TWO**

11' 10" x 11' 6" (3.63m x 3.51m) Double bedroom with built in wardrobes and double glazed window to front. Ceiling light point and door to hallway.

#### BEDROOM THREE

10' 0" x 6' 11" ( $3.06m \times 2.13m$ ) Great size single bedroom with double glazed window overlooking the front, ceiling light point and door to hallway.

#### BATHROOM

11' 4" x 4' 11" (3.47m x 1.50m) Three piece bathroom suite with bath, low level WC and wash hand basin with vanity unit. Tiled flooring, downlights and double glazed window to rear.

#### GROUND FLOOR