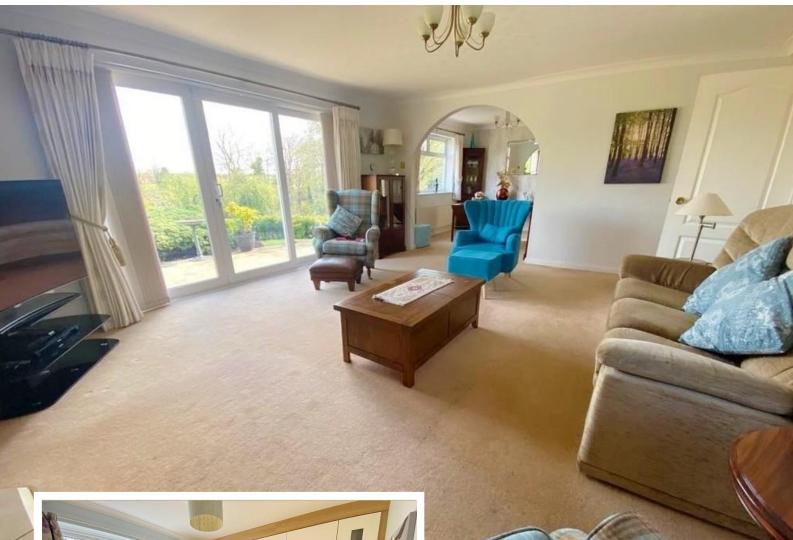

### LOUNGE

18' 1" x 15' 3" (5.53m x 4.66m) Breath taking views from the large patio doors, feature fireplace with gas fire insert, ceiling light point and opening to dining room.