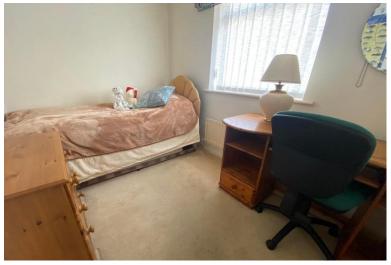

#### BEDROOM THREE

10' 0" x 6' 11" ( $3.06m \times 2.13m$ ) Great size single bedroom with double glazed window overlooking the front, ceiling light point and door to hallway.