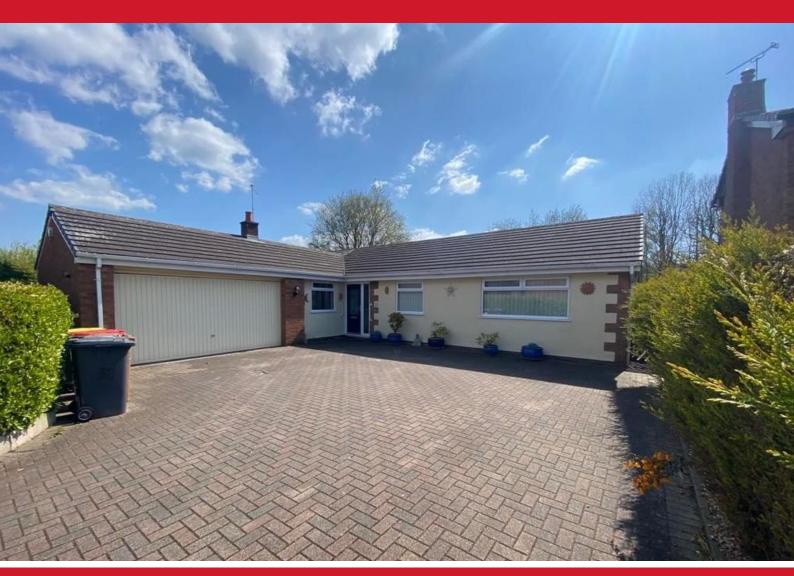

# redrose

**38 Greenacres** Fulwood, Preston, PR2 7DA

This superb 3-bedroom detached bungalow with a double garage is situated at the head of a tranquil cul-de-sac that borders the historic Ingol golf course. The property is an absolute delight with its beautifully landscaped gardens on the rear and side that boast breathtaking views. The spacious livi...

## **Property Description**

This superb 3-bedroom detached bungalow with a double garage is situated at the head of a tranquil cul-de-sac that borders the historic Ingol golf course. The property is an absolute delight with its beautifully landscaped gardens on the rear and side that boast breathtaking views. The spacious living and dining area with an open floor plan features patio doors that showcase the stunning scenery. There are two large double bedrooms, one of which has an en suite bathroom, a generously sized family bathroom, and an additional spacious single room. The property is brimming with potential, and we anticipate significant interest.

#### OUTSIDE FRONT

Set at the head of a quiet cul de sac tucked in the corner with blocked paved driveway for several vehicles, surrounded by hedging for privacy.