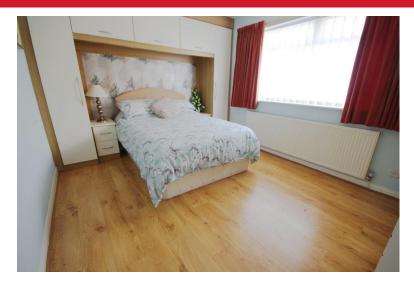

#### BEDROOM ONE

13' 5" x 10' 2" (4.1m x 3.1m) Large double bedroom with double glazed window overlooking the landscaped gardens, built in wardrobes to two walls, ceiling light point and door to en suite.