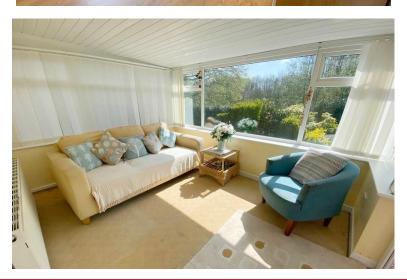

### LOUNGE

18' 1" x 15' 3" (5.53m x 4.66m) Breath taking views from the large patio doors, feature fireplace with gas fire insert, ceiling light point and opening to dining room.