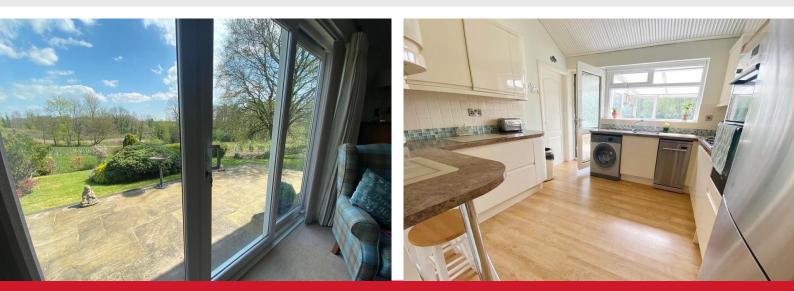

#### KITCHEN

10' 0" x 10' 11" (3.07m x 3.33m) Recently refitted kitchen in cream gloss with contrasting worktops, fridge/freezer, dishwasher and microwave. Stainless steel sink and drainer with mixer tap. Double glazed window overlooking the rear garden and door to sun room. Door to hallway.

#### SUN ROOM

9' 10" x 13' 1" (3.0m x 4.0m) Double glazed with door to garden. Lovely views over the rear garden. Door to kitchen.