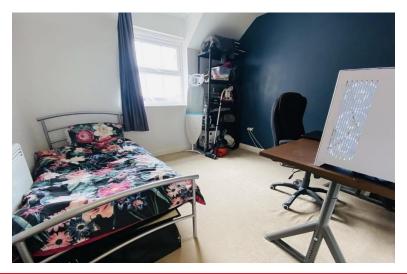

#### BEDROOM TWO

3.38 x 3.07 Another great size double with UPVC double glazed window to rear aspect, ceiling light point and radiator. HALLWAY

High quality laminate flooring, radiator, ceiling light point, Storage cupboard. Intercom telephone.