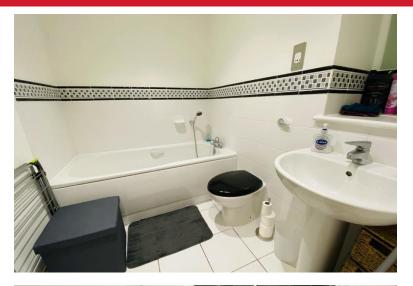

#### BATHROOM

Fitted with a modern three piece suite in white comprising of panelled bath with shower attachment, wash hand basin and WC. Chrome heated towel rail. Inset spot-lighting. Partially tiled elevations. Extractor fan. Tiled flooring.