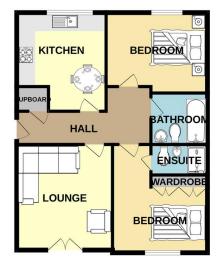

# 57 Cornwall Avenue, Buckshaw Village, Chorley, PR7 7BG

## LOUNGE

4.39 x 3.66 Lovely, larger than average lounge with high quality laminate flooring throughout. UPVC double glazed patio doors with Juliet balcony overlooking landscaped gardens. Ceiling light point, radiator and door to hallway.

#### KITCHEN

3.28 x 2.13 Fitted wall, base and drawer units with contrasting work surfaces. Integrated fridge, freezer and Washer Dryer, 4 ring hob with extractor hood over and electric oven. Stainless steel one and a half bowl sink with mixer tap over. Partially tiled elevations. Tiled flooring, downlights. UPVC double glazed window to rear aspect.

#### BATHROOM

Fitted with a modern three piece suite in white comprising of panelled bath with shower attachment, wash hand basin and WC. Chrome heated towel rail. Inset spot-lighting. Partially tiled elevations. Extractor fan. Tiled flooring.

#### **BEDROOM ONE**

4.39 x 3.18 Great size double with UPVC double glazed window to front aspect. ceiling light point and radiator.

### EN SUITE

Fitted with a modern three piece suite in white comprising of fully tiled shower cubicle, wash hand basin and WC. Chrome heated towel rail. Partially tiled elevations. Tiled flooring. Inset spot-lighting. Extractor fan.

#### BEDROOM TWO

3.38 x 3.07 Another great size double with UPVC double glazed window to rear aspect, ceiling light point and radiator. HALLWAY

High quality laminate flooring, radiator, ceiling light point, Storage cupboard. Intercom telephone.