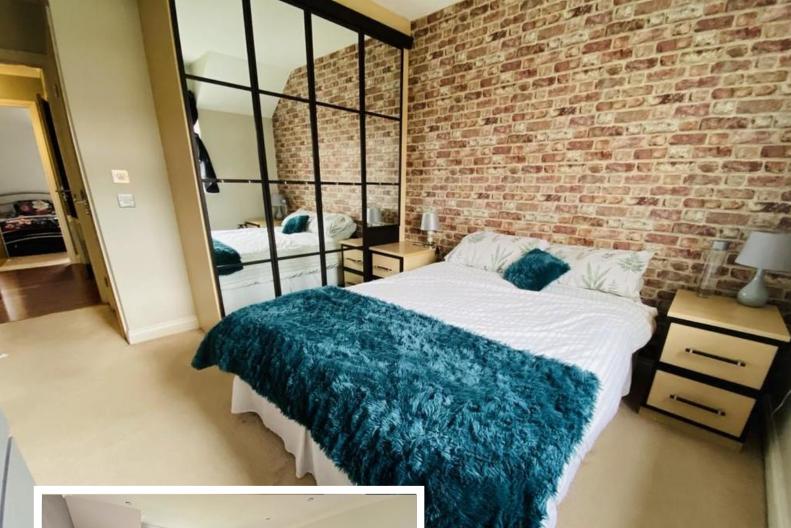

#### **BEDROOM ONE**

4.39 x 3.18 Great size double with UPVC double glazed window to front aspect. ceiling light point and radiator.

#### BEDROOM TWO

3.38 x 3.07 Another great size double with UPVC double glazed window to rear aspect, ceiling light point and radiator. HALLWAY

High quality laminate flooring, radiator, ceiling light point, Storage cupboard. Intercom telephone.