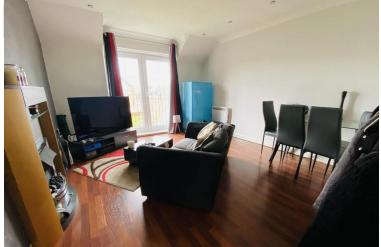

## LOUNGE

4.39 x 3.66 Lovely, larger than average lounge with high quality laminate flooring throughout. UPVC double glazed patio doors with Juliet balcony overlooking landscaped gardens. Ceiling light point, radiator and door to hallway.