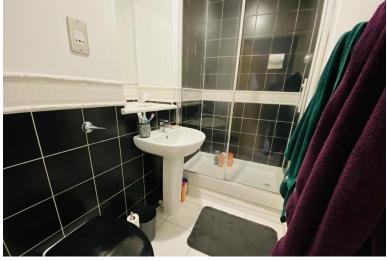

### EN SUITE

Fitted with a modern three piece suite in white comprising of fully tiled shower cubicle, wash hand basin and WC. Chrome heated towel rail. Partially tiled elevations. Tiled flooring. Inset spot-lighting. Extractor fan.