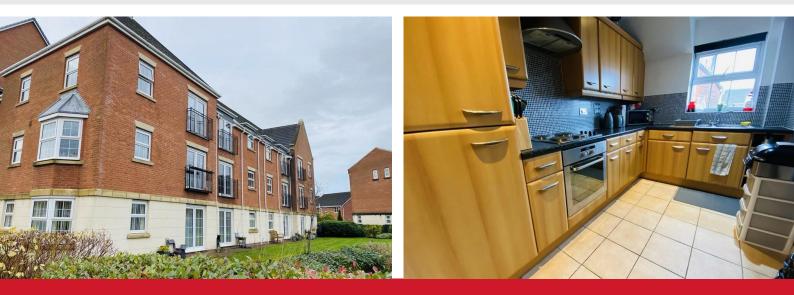

#### KITCHEN

3.28 x 2.13 Fitted wall, base and drawer units with contrasting work surfaces. Integrated fridge, freezer and Washer Dryer, 4 ring hob with extractor hood over and electric oven. Stainless steel one and a half bowl sink with mixer tap over. Partially tiled elevations. Tiled flooring, downlights. UPVC double glazed window to rear aspect.