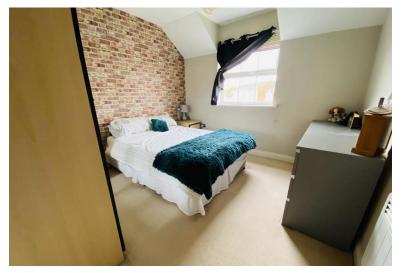

#### **BEDROOM ONE**

4.39 x 3.18 Great size double with UPVC double glazed window to front aspect. ceiling light point and radiator.