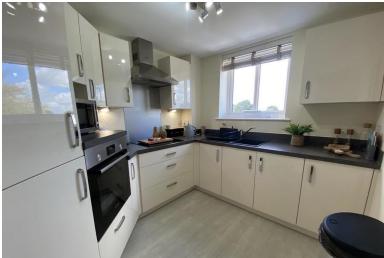

## **Property Description**

ABSOLUTELY STUNNING BRAND NEW 1 BEDROOM

APARTMENT WITHIN THE BALSHAW COURT RETIREMENT
LIVING DEVELOP

Finished beautifully this apartment comprises of a wide spacious entrance hallway leading through to a good sized living room with patio door access out onto the communal garden space along with a separate modern fitted kitchen with stylish white gloss units, integrated appliances and white goods. Also off the hallway you can find a bright and airy bedroom, spacious double in size with walk in wardrobe area, along with a modern stylish wet room.