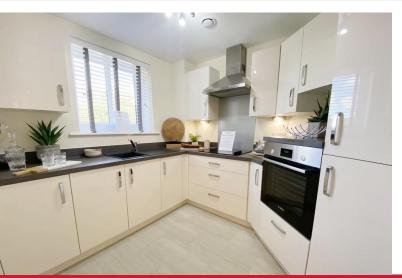

## **Property Description**

ABSOLUTELY STUNNING BRAND NEW 1 BEDROOM

APARTMENT WITHIN THE BALSHAW COURT RETIREMENT
LIVING DEVELOP

Finished beautifully this apartment comprises of a wide spacious entrance hallway leading through to a good sized living room with patio door access out onto the communal garden space along with a separate modern fitted kitchen with stylish white gloss units, integrated appliances and white goods. Also off the hallway you can find a bright and airy bedroom, spacious double in size with walk in wardrobe area, along with a modern stylish wet room.