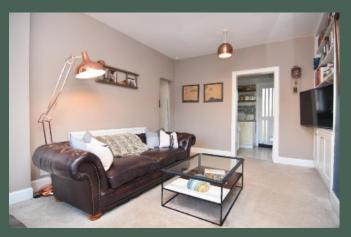

The accommodation comprises: entrance hall; living room with fitted shelves and storage; sun room which provides an ideal dining room and has access to the driveway; well-equipped kitchen with base and wall-mounted units, further fitted storage, stylish sage green subway tiling and access to the rear garden; carpeted stair to the upper landing with access to attic storage; spacious double bedroom 1 with storage units and mirrored wardrobe; double bedroom 2 and modern family-size bathroom with heated chrome towel-rail, fitted storage and shower over the bath. There is gas central heating via a recently installed combi boiler and double glazing throughout.