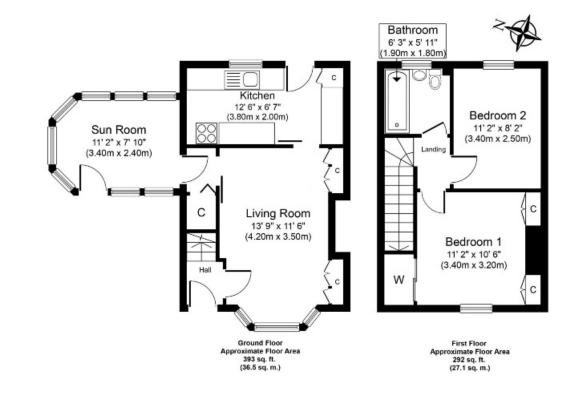

#### Description

38 Riversdale Grove is a beautifully presented two bedroom end-terrace house, occupying a sizeable corner plot within a quiet cul-de-sac in sought-after Murrayfield. The property is of move-in condition throughout and boasts an expansive rear garden, detached garage and driveway.

The accommodation comprises: entrance hall; living room with fitted shelves and storage; sun room which provides an ideal dining room and has access to the driveway; well-equipped kitchen with base and wall-mounted units, further fitted storage, stylish sage green subway tiling and access to the rear garden; carpeted stair to the upper landing with access to attic storage; spacious double bedroom 1 with storage units and mirrored wardrobe; double bedroom 2 and modern family-size bathroom with heated chrome towel-rail, fitted storage and shower over the bath. There is gas central heating via a recently installed combi boiler and double glazing throughout.

To the front of the property there is a Monobloc driveway leading to the detached garage, and a timber bin shelter. The landscaped rear garden features two lawns, raised beds, mature borders and a decked terrace.