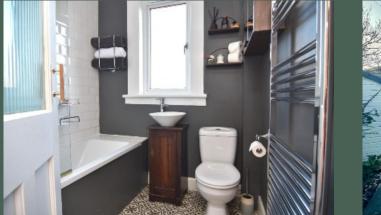

The accommodation comprises: entrance hall; living room with fitted shelves and storage; sun room which provides an ideal dining room and has access to the driveway; well-equipped kitchen with base and wall-mounted units, further fitted storage, stylish sage green subway tiling and access to the rear garden; carpeted stair to the upper landing with access to attic storage; spacious double bedroom 1 with storage units and mirrored wardrobe; double bedroom 2 and modern family-size bathroom with heated chrome towel-rail, fitted storage and shower over the bath. There is gas central heating via a recently installed combi boiler and double glazing throughout.