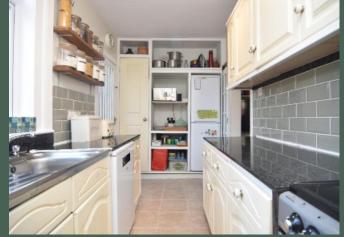

The accommodation comprises: entrance hall; living room with fitted shelves and storage; sun room which provides an ideal dining room and has access to the driveway; well-equipped kitchen with base and wall-mounted units, further fitted storage, stylish sage green subway tiling and access to the rear garden; carpeted stair to the upper landing with access to attic storage; spacious double bedroom 1 with storage units and mirrored wardrobe; double bedroom 2 and modern family-size bathroom with heated chrome towel-rail, fitted storage and shower over the bath. There is gas central heating via a recently installed combi boiler and double glazing throughout.