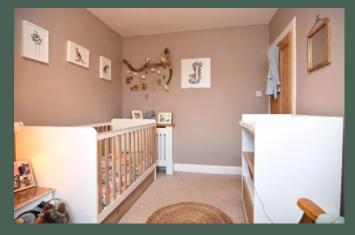

The accommodation comprises: entrance hall; living room with fitted shelves and storage; sun room which provides an ideal dining room and has access to the driveway; well-equipped kitchen with base and wall-mounted units, further fitted storage, stylish sage green subway tiling and access to the rear garden; carpeted stair to the upper landing with access to attic storage; spacious double bedroom 1 with storage units and mirrored wardrobe; double bedroom 2 and modern family-size bathroom with heated chrome towel-rail, fitted storage and shower over the bath. There is gas central heating via a recently installed combi boiler and double glazing throughout.