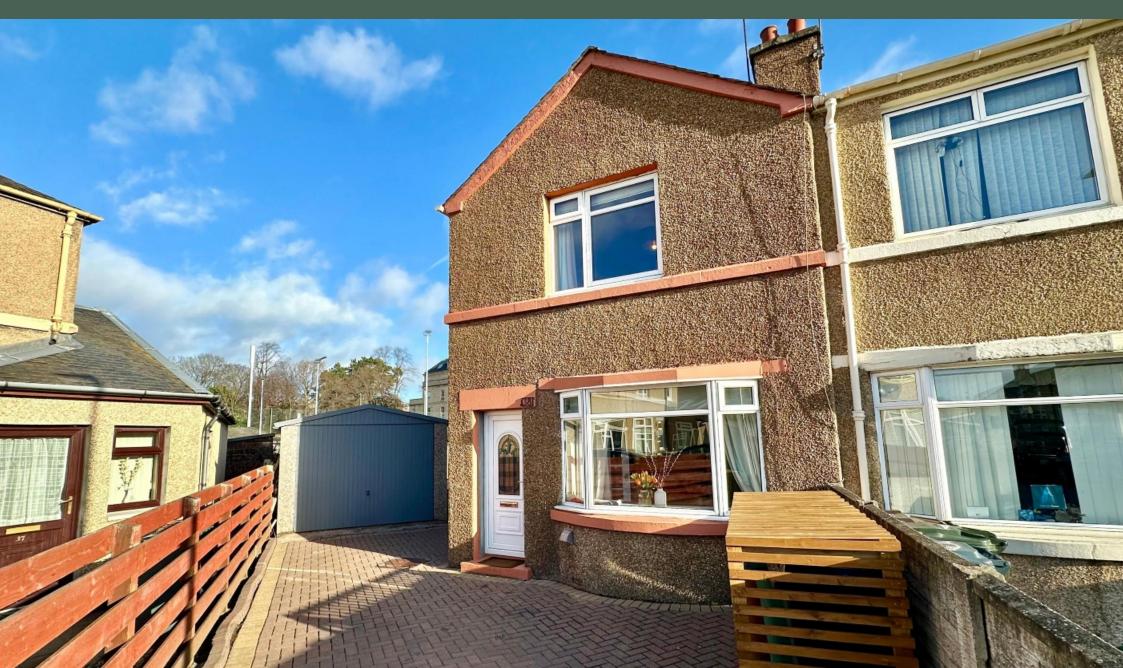

## OFFERS OVER £315,000

'Occupying a sizeable plot within a quiet cul-de-sac in sought-after Murrayfield, 38 Riversdale Grove is a beautifully presented end-terrace house which is of move-in condition throughout'

#### Description

38 Riversdale Grove is a beautifully presented two bedroom end-terrace house, occupying a sizeable corner plot within a quiet cul-de-sac in sought-after Murrayfield. The property is of move-in condition throughout and boasts an expansive rear garden, detached garage and driveway.

To the front of the property there is a Monobloc driveway leading to the detached garage, and a timber bin shelter. The landscaped rear garden features two lawns, raised beds, mature borders and a decked terrace.