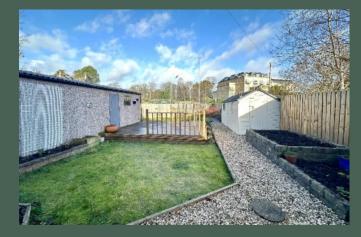

#### Description

38 Riversdale Grove is a beautifully presented two bedroom end-terrace house, occupying a sizeable corner plot within a quiet cul-de-sac in sought-after Murrayfield. The property is of move-in condition throughout and boasts an expansive rear garden, detached garage and driveway.

To the front of the property there is a Monobloc driveway leading to the detached garage, and a timber bin shelter. The landscaped rear garden features two lawns, raised beds, mature borders and a decked terrace.