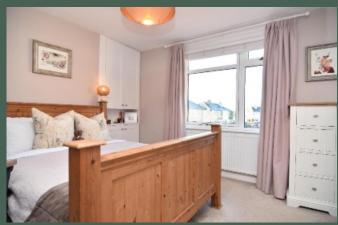

The accommodation comprises: entrance hall; living room with fitted shelves and storage; sun room which provides an ideal dining room and has access to the driveway; well-equipped kitchen with base and wall-mounted units, further fitted storage, stylish sage green subway tiling and access to the rear garden; carpeted stair to the upper landing with access to attic storage; spacious double bedroom 1 with storage units and mirrored wardrobe; double bedroom 2 and modern family-size bathroom with heated chrome towel-rail, fitted storage and shower over the bath. There is gas central heating via a recently installed combi boiler and double glazing throughout.