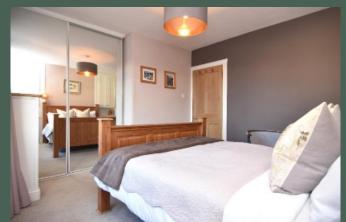

The accommodation comprises: entrance hall; living room with fitted shelves and storage; sun room which provides an ideal dining room and has access to the driveway; well-equipped kitchen with base and wall-mounted units, further fitted storage, stylish sage green subway tiling and access to the rear garden; carpeted stair to the upper landing with access to attic storage; spacious double bedroom 1 with storage units and mirrored wardrobe; double bedroom 2 and modern family-size bathroom with heated chrome towel-rail, fitted storage and shower over the bath. There is gas central heating via a recently installed combi boiler and double glazing throughout.