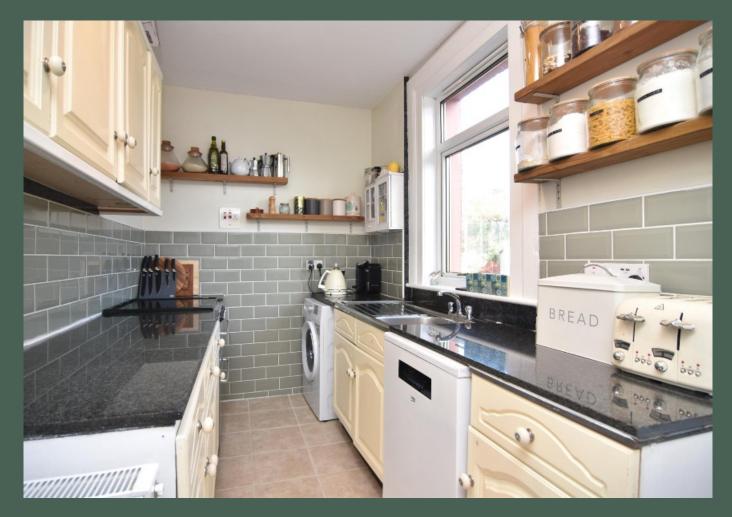

The accommodation comprises: entrance hall; living room with fitted shelves and storage; sun room which provides an ideal dining room and has access to the driveway; well-equipped kitchen with base and wall-mounted units, further fitted storage, stylish sage green subway tiling and access to the rear garden; carpeted stair to the upper landing with access to attic storage; spacious double bedroom 1 with storage units and mirrored wardrobe; double bedroom 2 and modern family-size bathroom with heated chrome towel-rail, fitted storage and shower over the bath. There is gas central heating via a recently installed combi boiler and double glazing throughout.