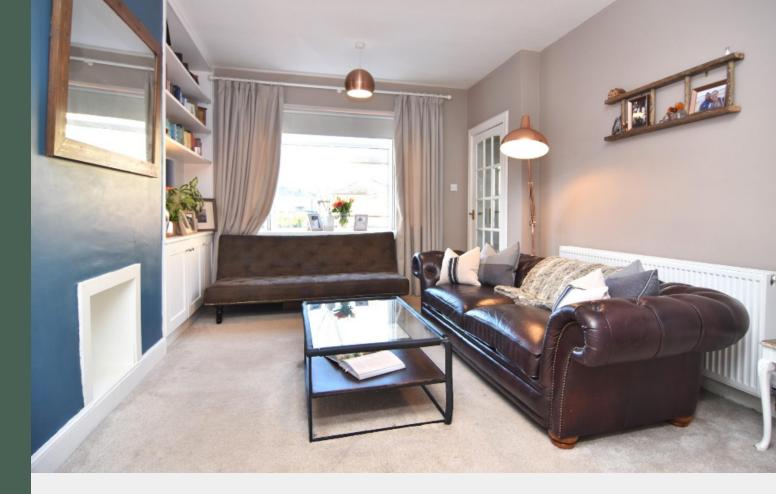

The accommodation comprises: entrance hall; living room with fitted shelves and storage; sun room which provides an ideal dining room and has access to the driveway; well-equipped kitchen with base and wall-mounted units, further fitted storage, stylish sage green subway tiling and access to the rear garden; carpeted stair to the upper landing with access to attic storage; spacious double bedroom 1 with storage units and mirrored wardrobe; double bedroom 2 and modern family-size bathroom with heated chrome towel-rail, fitted storage and shower over the bath. There is gas central heating via a recently installed combi boiler and double glazing throughout.