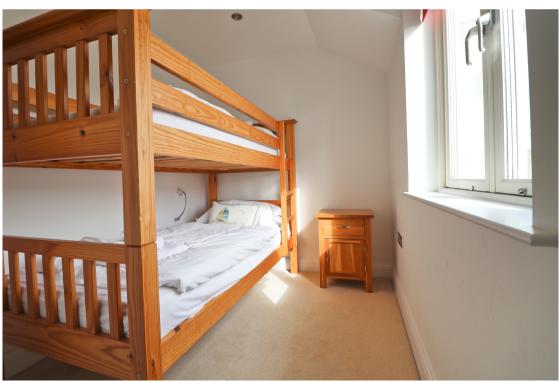

# BEDROOM 2

4.4m x 2.0m maximum Double glazed window to the rear with countryside views, radiator, two recessed spotlights, access to loft space.