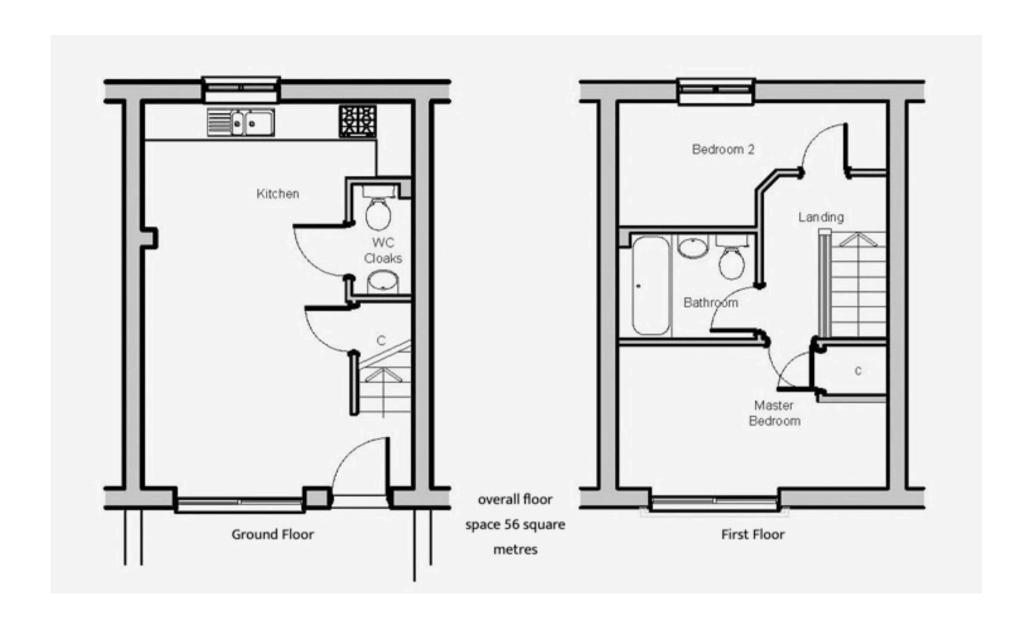

The accommodation comprises a dual aspect open plan living space with integral fitted kitchen including dishwasher, fridge and freezer, oven, hob and washer/dryer. The first floor offers two bedrooms, the master having a Juliette balcony overlooking the front courtyard lovely open countryside views from bedroom two, and family bathroom. There is a cloakroom on the ground floor, allocated parking and small terraced garden.

#### **ACCOMMODATION**

#### **ENTRANCE**

Front entrance door to lobby;

Stairs to first floor, open plan to;

# LOUNGE / DINING ROOM & KITCHEN

 $6.3 \mathrm{m} \times 3.4 \mathrm{m}$  extending to  $4.4 \mathrm{m}$  Double glazed doors to the front, ten recessed spotlights, ceramic tiled flooring, understairs cupboard, radiator. A range of base & wall units incorporating a stainless steel 1.5 bowl sink unit, integral fridge and freezer, built in oven, four ring gas hob and stainless steel extractor over, integral dishwasher and washer / dryer. Double glazed window to the rear, door to

#### **CLOAKROOM**

Low level WC, fitted wash hand basin, radiator, recessed spotlight, tiled flooring & walls.

Stairs to first floor;

#### **LANDING**

Doors to;

#### **BEDROOM 1**

4.4m narrowing to 3.4m x 2.4m Double glazed sliding doors to Juliette balcony, three recessed spotlights, radiator, built in over-stairs cupboard.

# **BATHROOM**

 $1.7 \text{m} \times 2.0 \text{m}$  Panelled bath with shower over, heated towel rail, underfloor heating, fitted wash hand basin, low level WC, shaver point, three recessed spotlights.

# BEDROOM 2

4.4m x 2.0m maximum Double glazed window to the rear with countryside views, radiator, two recessed spotlights, access to loft space.