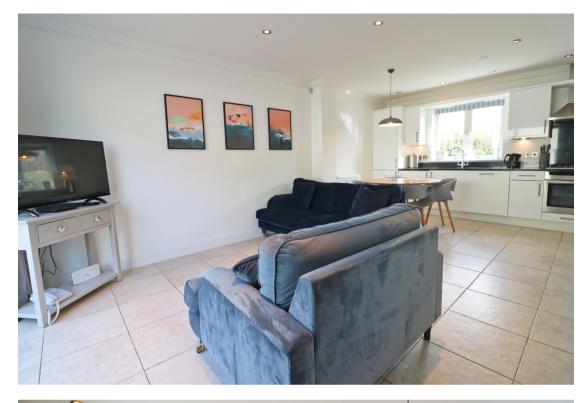

# LOUNGE / DINING ROOM & KITCHEN

 $6.3 \mathrm{m} \times 3.4 \mathrm{m}$  extending to  $4.4 \mathrm{m}$  Double glazed doors to the front, ten recessed spotlights, ceramic tiled flooring, understairs cupboard, radiator. A range of base & wall units incorporating a stainless steel 1.5 bowl sink unit, integral fridge and freezer, built in oven, four ring gas hob and stainless steel extractor over, integral dishwasher and washer / dryer. Double glazed window to the rear, door to