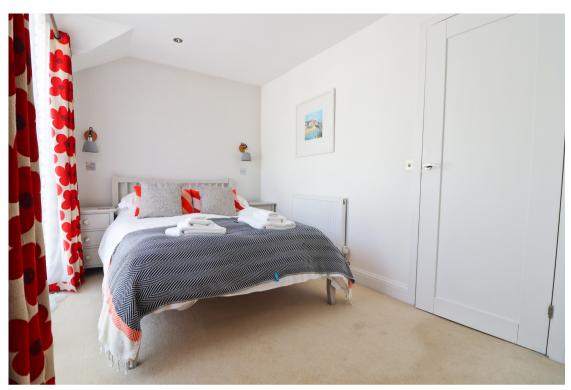

#### **BEDROOM 1**

4.4m narrowing to 3.4m x 2.4m Double glazed sliding doors to Juliette balcony, three recessed spotlights, radiator, built in over-stairs cupboard.