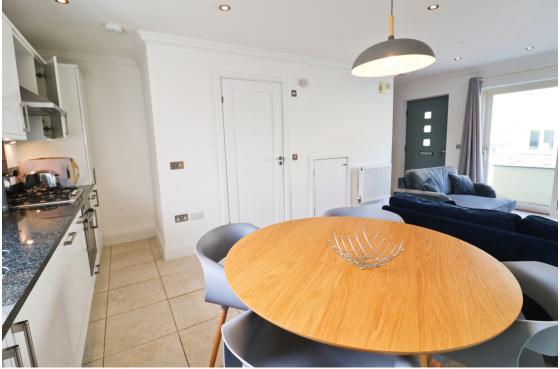

# LOUNGE / DINING ROOM & KITCHEN

 $6.3 \mathrm{m} \times 3.4 \mathrm{m}$  extending to  $4.4 \mathrm{m}$  Double glazed doors to the front, ten recessed spotlights, ceramic tiled flooring, understairs cupboard, radiator. A range of base & wall units incorporating a stainless steel 1.5 bowl sink unit, integral fridge and freezer, built in oven, four ring gas hob and stainless steel extractor over, integral dishwasher and washer / dryer. Double glazed window to the rear, door to