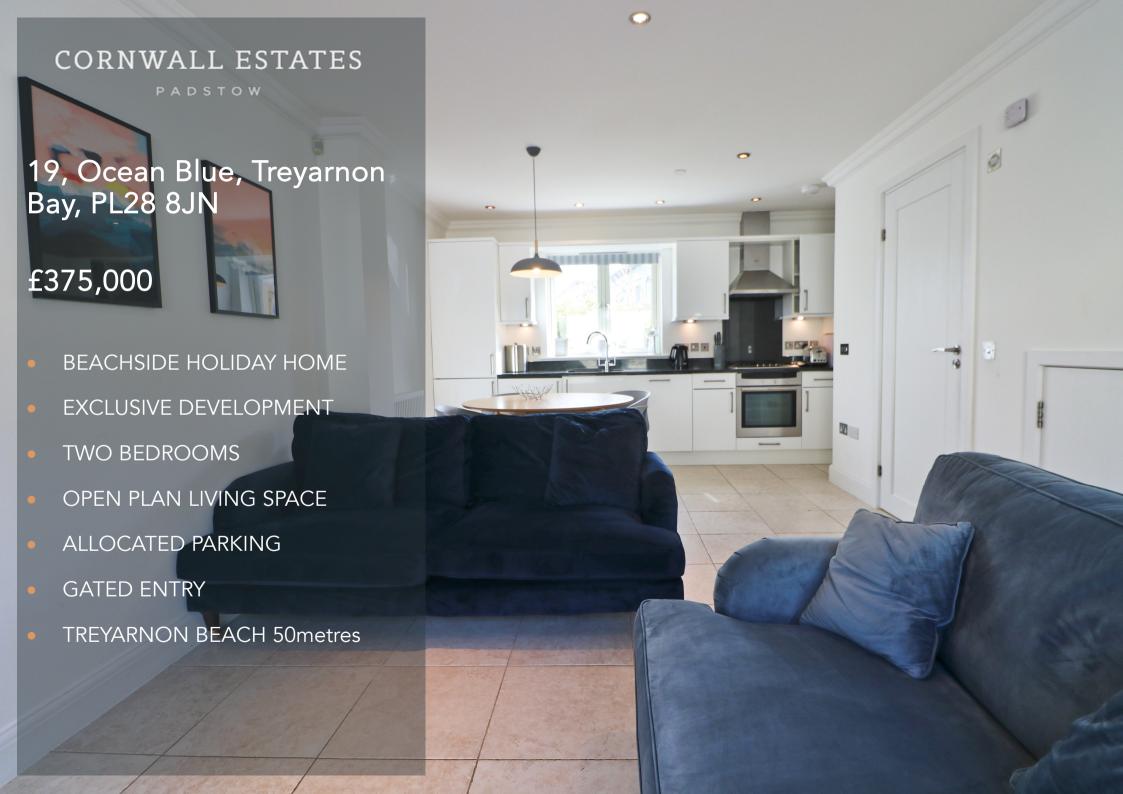

The accommodation comprises a dual aspect open plan living space with integral fitted kitchen including dishwasher, fridge and freezer, oven, hob and washer/dryer. The first floor offers two bedrooms, the master having a Juliette balcony overlooking the front courtyard lovely open countryside views from bedroom two, and family bathroom. There is a cloakroom on the ground floor, allocated parking and small terraced garden.

# LOUNGE / DINING ROOM & KITCHEN

 $6.3 \mathrm{m} \times 3.4 \mathrm{m}$  extending to  $4.4 \mathrm{m}$  Double glazed doors to the front, ten recessed spotlights, ceramic tiled flooring, understairs cupboard, radiator. A range of base & wall units incorporating a stainless steel 1.5 bowl sink unit, integral fridge and freezer, built in oven, four ring gas hob and stainless steel extractor over, integral dishwasher and washer / dryer. Double glazed window to the rear, door to