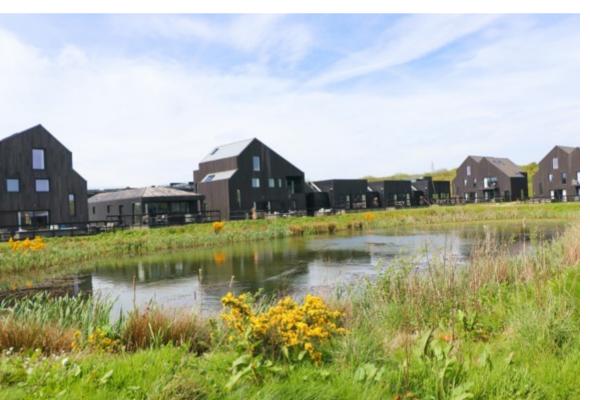

20 The Meadows is a contemporary detached holiday barn on the popular Retallack Resort, enjoying a pleasant lakeside position on the edge of the resort, backing open countryside to the rear. An ideal investment opportunity, sold ready to go with contents and rentals in place.

The property is being sold as a going concern, fully furnished with lettings, in good order with modern fittings and furnishings.

The Retallack Resort & Spa has an unrivalled selection of on-resort facilities which include;