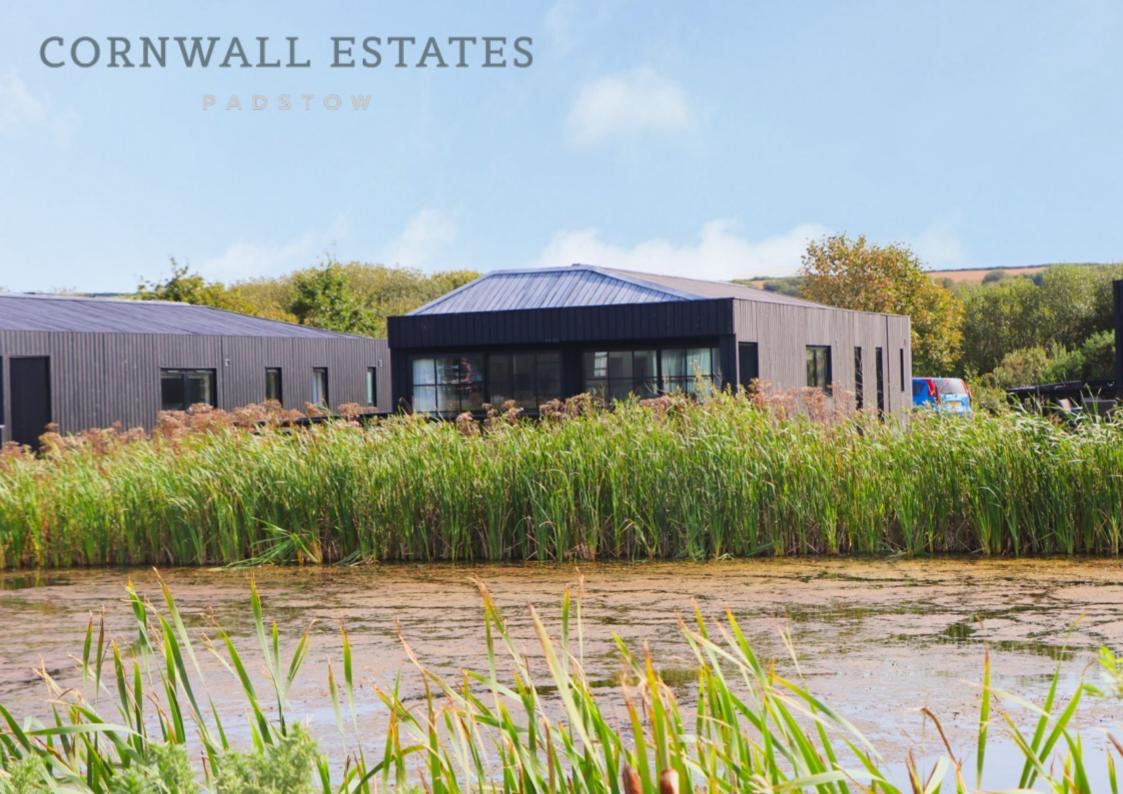

20 The Meadows is a contemporary detached holiday barn on the popular Retallack Resort, enjoying a pleasant lakeside position on the edge of the resort, backing open countryside to the rear. An ideal investment opportunity, sold ready to go with contents and rentals in place.