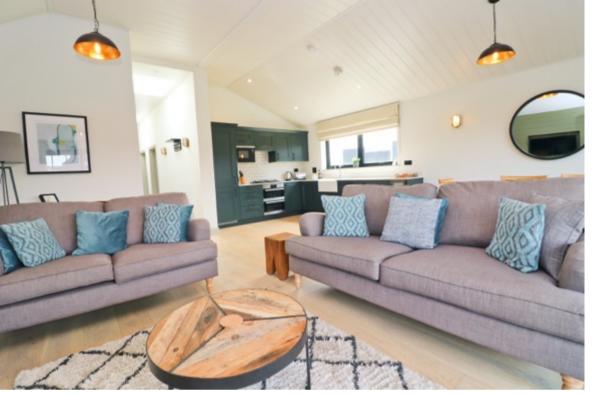

### OPEN PLAN LIVING ROOM

Two sets of double glazed sliding doors to terrace, double glazed window to each side elevation, 2 radiators, 3 ceiling lights, recessed spotlights. Contemporary fitted kitchen with base and wall units incorporating Belfast sink unit, built in appliances including fridge / freezer, dishwasher, washer / dryer, electric oven with 4 ring gas hob and extractor over, microwave, wine fridge.