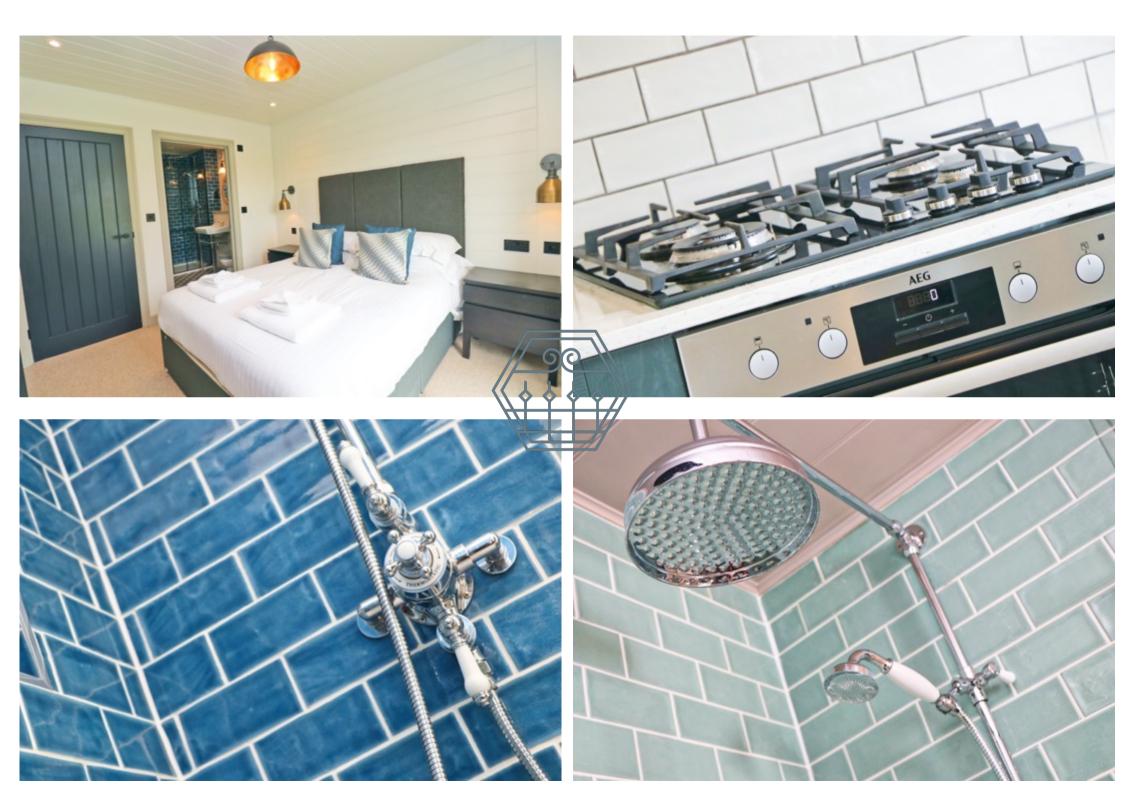

### OPEN PLAN LIVING ROOM

Two sets of double glazed sliding doors to terrace, double glazed window to each side elevation, 2 radiators, 3 ceiling lights, recessed spotlights. Contemporary fitted kitchen with base and wall units incorporating Belfast sink unit, built in appliances including fridge / freezer, dishwasher, washer / dryer, electric oven with 4 ring gas hob and extractor over, microwave, wine fridge.

# **BATHROOM**

Double glazed window, panelled bath with tiled surround and rainfall shower plus shower attachment, low level WC, fitted wash hand basin, heated towel rail, tiled floor, recessed spotlights, wall light, extractor fan.

# **EN-SUITE**

Double glazed window, tiled shower enclosure with rainfall shower plus shower attachment, low level WC, fitted wash hand basin, heated towel rail, tiled floor, recessed spotlights, wall light, extractor fan.