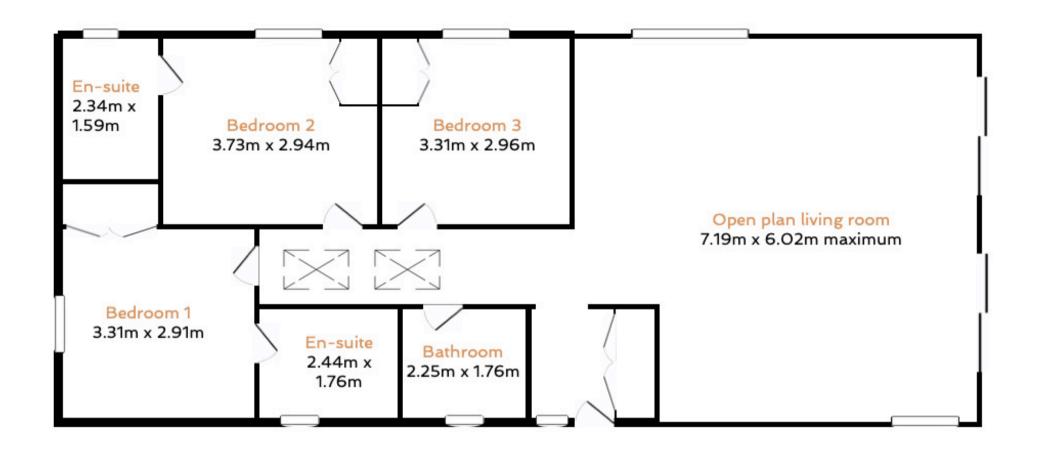

Comprising light and airy accommodation including an open plan living area with stylish fitted kitchen, three double bedrooms, two en-suite shower rooms and a family bathroom.

There is a west facing decked terrace from the living area with seating overlooking the lake and a hot tub, great for the afternoon and evening sun.

### BEDROOM 3

Double glazed window, fitted wardrobe, ceiling light, 2 wall lights, recessed spotlights, radiator.

### BEDROOM 2

Double glazed window, fitted wardrobe, ceiling light, 2 wall lights, recessed spotlights, radiator.

# **EN-SUITE**

Double glazed window, tiled shower enclosure with rainfall shower plus shower attachment, low level WC, fitted wash hand basin, heated towel rail, tiled floor, recessed spotlights, wall light, extractor fan.

### BEDROOM 1

Double glazed window, built in wardrobe, ceiling light, 2 wall lights, recessed spotlights, radiator.