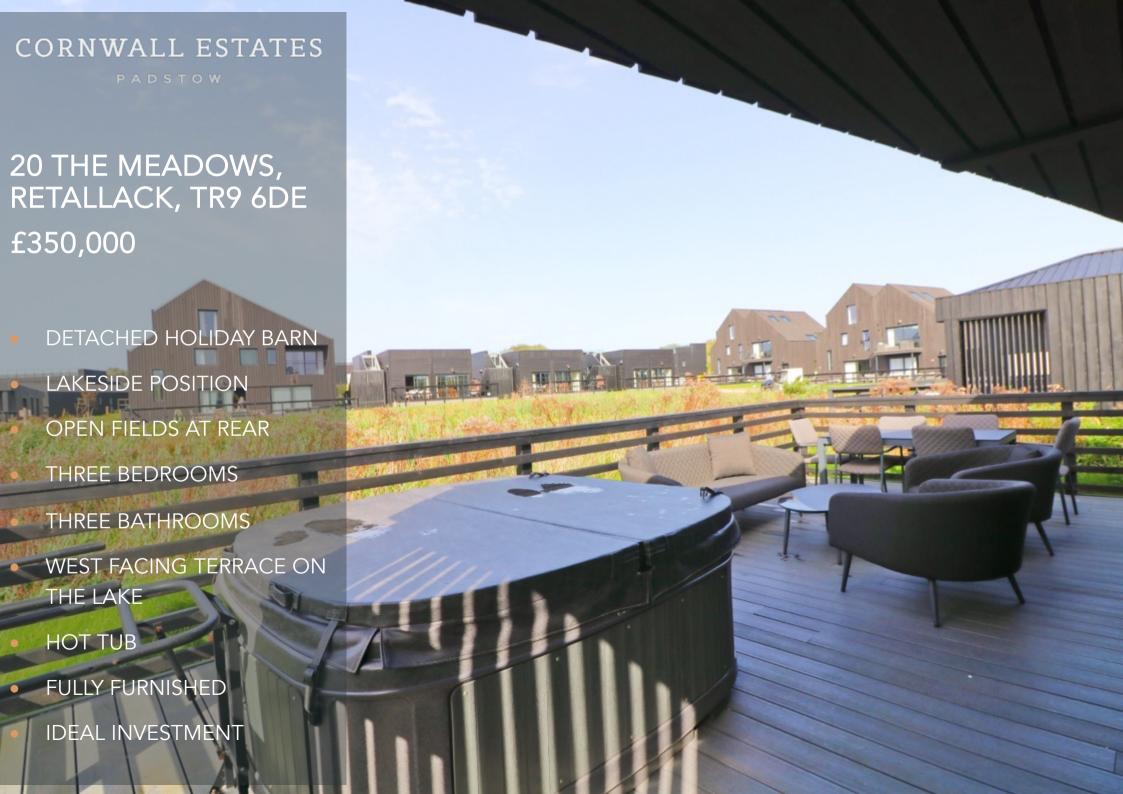

20 The Meadows is a contemporary detached holiday barn on the popular Retallack Resort, enjoying a pleasant lakeside position on the edge of the resort, backing open countryside to the rear. An ideal investment opportunity, sold ready to go with contents and rentals in place.

Comprising light and airy accommodation including an open plan living area with stylish fitted kitchen, three double bedrooms, two en-suite shower rooms and a family bathroom.

There is a west facing decked terrace from the living area with seating overlooking the lake and a hot tub, great for the afternoon and evening sun.

# **OUTSIDE**

From the living area there are sliding doors to a decked lakeside terrace with a hot tub enjoying a pleasant west facing outlook.