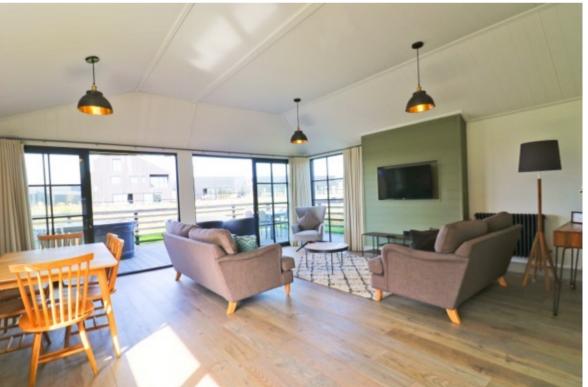

### OPEN PLAN LIVING ROOM

Two sets of double glazed sliding doors to terrace, double glazed window to each side elevation, 2 radiators, 3 ceiling lights, recessed spotlights. Contemporary fitted kitchen with base and wall units incorporating Belfast sink unit, built in appliances including fridge / freezer, dishwasher, washer / dryer, electric oven with 4 ring gas hob and extractor over, microwave, wine fridge.