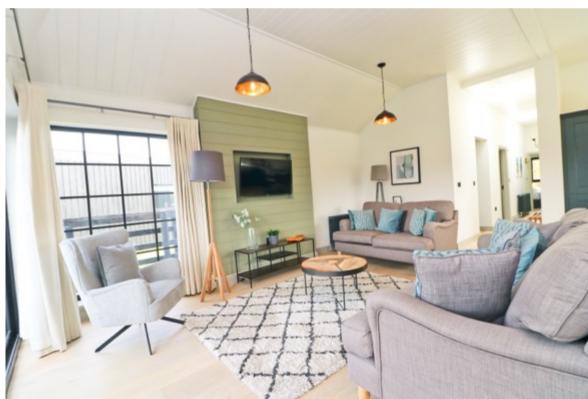

### OPEN PLAN LIVING ROOM

Two sets of double glazed sliding doors to terrace, double glazed window to each side elevation, 2 radiators, 3 ceiling lights, recessed spotlights. Contemporary fitted kitchen with base and wall units incorporating Belfast sink unit, built in appliances including fridge / freezer, dishwasher, washer / dryer, electric oven with 4 ring gas hob and extractor over, microwave, wine fridge.