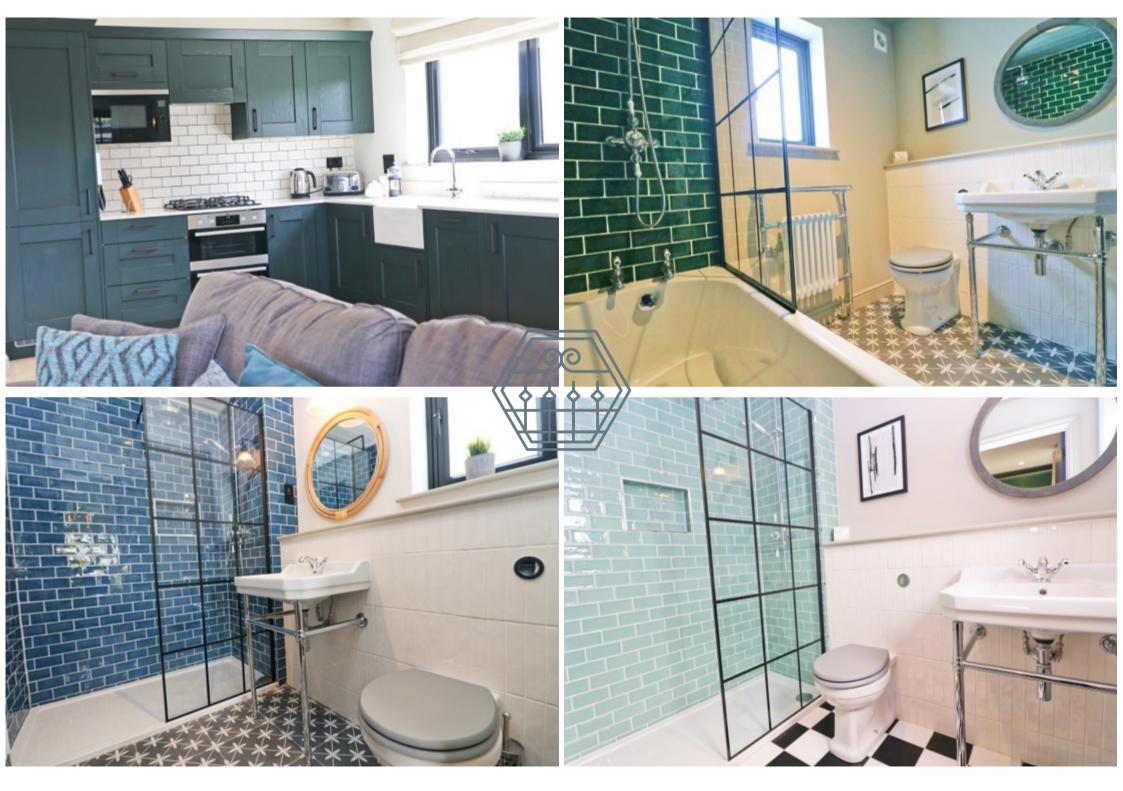

Comprising light and airy accommodation including an open plan living area with stylish fitted kitchen, three double bedrooms, two en-suite shower rooms and a family bathroom.

There is a west facing decked terrace from the living area with seating overlooking the lake and a hot tub, great for the afternoon and evening sun.

### OPEN PLAN LIVING ROOM

Two sets of double glazed sliding doors to terrace, double glazed window to each side elevation, 2 radiators, 3 ceiling lights, recessed spotlights. Contemporary fitted kitchen with base and wall units incorporating Belfast sink unit, built in appliances including fridge / freezer, dishwasher, washer / dryer, electric oven with 4 ring gas hob and extractor over, microwave, wine fridge.

# **BATHROOM**

Double glazed window, panelled bath with tiled surround and rainfall shower plus shower attachment, low level WC, fitted wash hand basin, heated towel rail, tiled floor, recessed spotlights, wall light, extractor fan.

# **EN-SUITE**

Double glazed window, tiled shower enclosure with rainfall shower plus shower attachment, low level WC, fitted wash hand basin, heated towel rail, tiled floor, recessed spotlights, wall light, extractor fan.