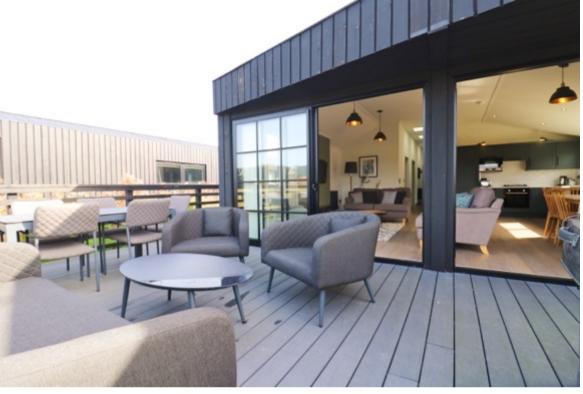

Comprising light and airy accommodation including an open plan living area with stylish fitted kitchen, three double bedrooms, two en-suite shower rooms and a family bathroom.

There is a west facing decked terrace from the living area with seating overlooking the lake and a hot tub, great for the afternoon and evening sun.

# **OUTSIDE**

From the living area there are sliding doors to a decked lakeside terrace with a hot tub enjoying a pleasant west facing outlook.