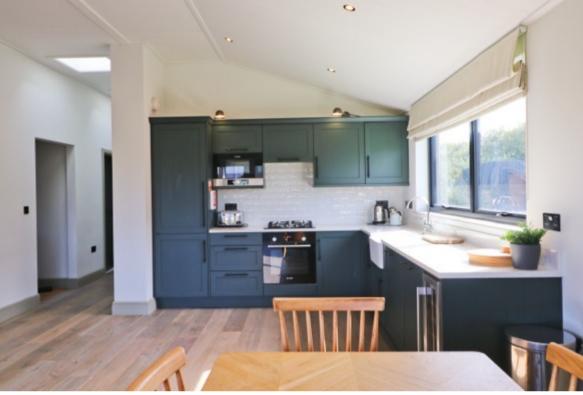

### OPEN PLAN LIVING ROOM

Two sets of double glazed sliding doors to terrace, double glazed window to each side elevation, 2 radiators, 3 ceiling lights, recessed spotlights. Contemporary fitted kitchen with base and wall units incorporating Belfast sink unit, built in appliances including fridge / freezer, dishwasher, washer / dryer, electric oven with 4 ring gas hob and extractor over, microwave, wine fridge.