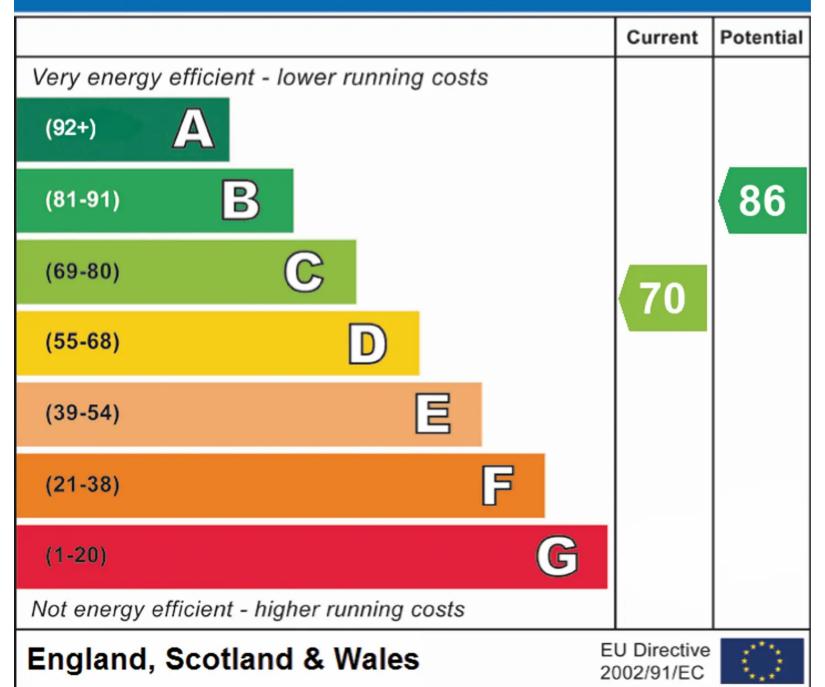

three piece suite and over bath shower.

The property has both front and rear gardens, the front offering part lawn, part driveway giving space for off road parking. A garage is located at the end of the driveway along with gated access to a larger rear garden on multiple levels. The property benefits from gas central heating and double glazing

The property is available now and requires a deposit of £1038 including holding deposit of £205.

## Council Tax Band: B

- Three bedroom semi detached
- Front and rear garden
- Off road parking
- Garage
- Village location





Eccleston Branch 265 The Green, Eccleston, PR7 5TF 01257 451673

Coppull Branch 244 Spendmore Lane, Coppull, PR7 5DE 01257 794588

www.hometruthslancs.co.uk office@hometruthslancs.co.uk





## **Energy Efficiency Rating**