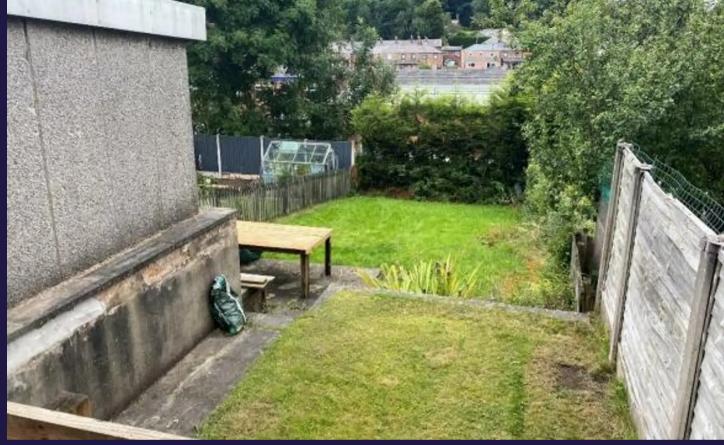

The property has both front and rear gardens, the front offering part lawn, part driveway giving space for off road parking. A garage is located at the end of the driveway along with gated access to a larger rear garden on multiple levels. The property benefits from gas central heating and double glazing