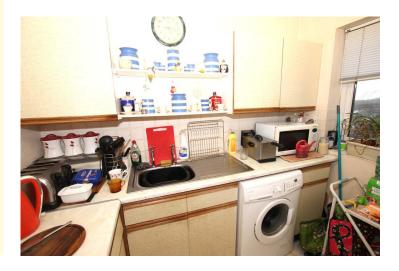

### KITCHEN:

Double glazed window. Range of matching wall and base cupboards. Marble effect worktop with inset stainless-steel sink.

Space for cooker, washing machine and fridge freezer. Part tiled walls.