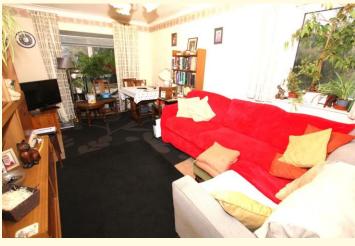

# SITTING ROOM:

Dual aspect with double glazed windows to the side and rear overlooking the mature gardens. Wall mounted electric storage heater. Emergency pull cord.