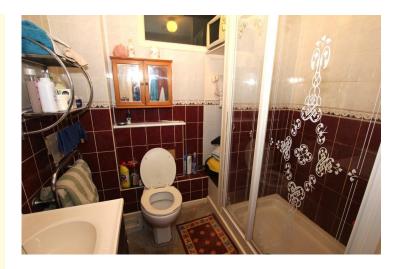

# SHOWER ROOM:

Large shower cubicle with electric Triton shower. WC (not currently working). Vanity unit with wash hand basin and cupboards under. Electric chrome heated towel rail. Tiled walls. Wall mounted Dimplex electric heater. Emergency pull cord.