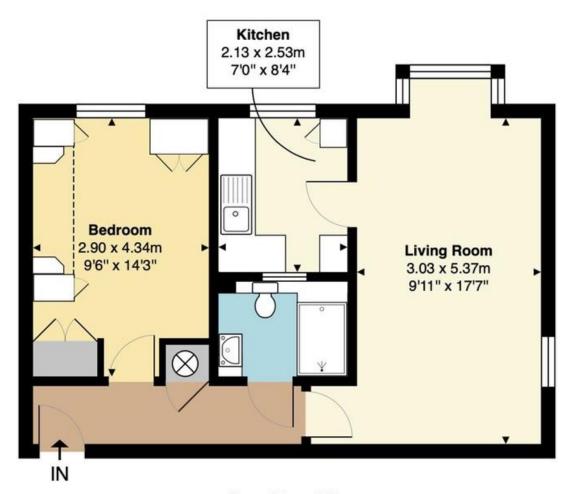

#### **VIEWING:**

By appointment with Wood & Pilcher 01435 862211

Gross Internal Floor Area Approx 494 sq ft (45.8 sq m)

Wood & Pilcher, their clients and any joint agents give notice that: They have no authority to make or give any representations or warranties in relation to the property. Any statements on which a purchaser or Tenant wishes to rely must be checked through their Solicitors or Conveyancers. These Particulars do not form part of any offer or contract and must be independently verified. The text, photographs and floor plans are for guidance only and are not necessarily comprehensive, please also note that not everything in the photographs may be included in the sale. It should not be assumed that the property has necessary planning, Building Regulations or other consents. We have not tested any appliances, services, facilities or equipment and Purchasers or Tenants must satisfy themselves as to their adequacy and condition. We have not investigated the Title, or their existence of any Coven ants or other legal matters which may affect the property.