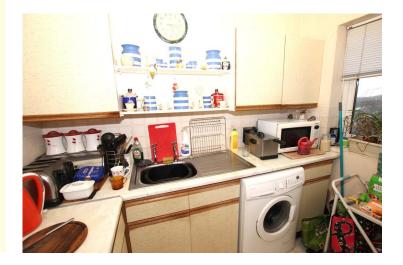

#### KITCHEN:

Double glazed window. Range of matching wall and base cupboards. Marble effect worktop with inset stainless-steel sink. Space for cooker, washing machine and fridge freezer. Part tiled walls.