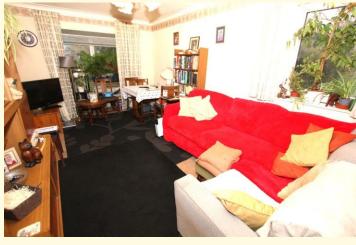

## **SITTING ROOM:**

Dual aspect with double glazed windows to the side and rear overlooking the mature gardens. Wall mounted electric storage heater. Emergency pull cord.