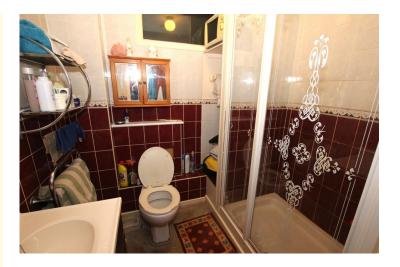

#### SHOWER ROOM:

Large shower cubicle with electric Triton shower. WC (not currently working). Vanity unit with wash hand basin and cupboards under. Electric chrome heated towel rail. Tiled walls. Wall mounted Dimplex electric heater. Emergency pull cord.