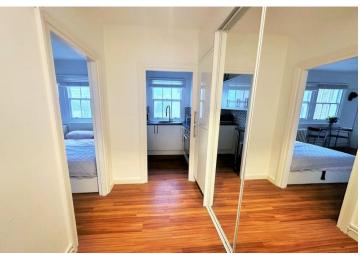

This charming, spacious and beautifully presented studio flat is located on the fifth floor of this popular Art Deco Building. Accommodation comprises of entrance hall with built-in storage, a bright separate modern kitchen, fantastic studio room where you have plenty of space for lounge, dining and bedroom furniture with stunning, large windows flooding the room with light and with a view of the famous I-360. You also have a modern fitted shower room.

#### FIFTH FLOOR

ENTRANCE HALL With fitted storage

SEPARATE MODERN KITCHEN 6' 3" x 6' 3" (1.91m x 1.91m)

STUDIO ROOM 15' 5" x 9' 10" (4.7m x 3m)

SHOWER ROOM