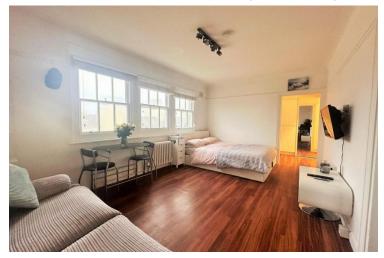

This charming, spacious and beautifully presented studio flat is located on the fifth floor of this popular Art Deco Building. Accommodation comprises of entrance hall with built-in storage, a bright separate modern kitchen, fantastic studio room where you have plenty of space for lounge, dining and bedroom furniture with stunning, large windows flooding the room with light and with a view of the famous I-360. You also have a modern fitted shower room.

#### FIFTH FLOOR

ENTRANCE HALL With fitted storage

SEPARATE MODERN KITCHEN 6' 3" x 6' 3" (1.91m x 1.91m)

STUDIO ROOM 15' 5" x 9' 10" (4.7m x 3m)

SHOWER ROOM