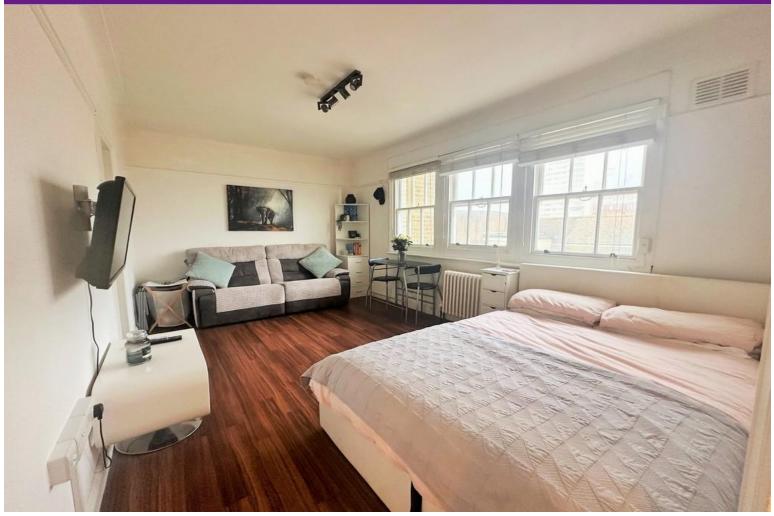

This charming, spacious and beautifully presented studio flat is located on the fifth floor of this popular Art Deco Building. Accommodation comprises of entrance hall with built-in storage, a bright separate modern kitchen, fantastic studio room where you have plenty of space for lounge, dining and bedroom furniture with stunning, large windows flooding the room with light and with a view of the famous I-360. You also have a modern fitted shower room.

#### FIFTH FLOOR

ENTRANCE HALL With fitted storage

SEPARATE MODERN KITCHEN 6' 3" x 6' 3" (1.91m x 1.91m)

STUDIO ROOM 15' 5" x 9' 10" (4.7m x 3m)

SHOWER ROOM