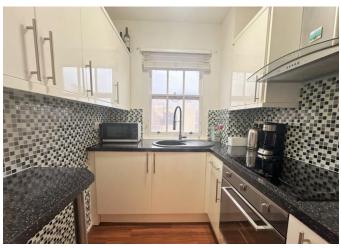

This charming, spacious and beautifully presented studio flat is located on the fifth floor of this popular Art Deco Building. Accommodation comprises of entrance hall with built-in storage, a bright separate modern kitchen, fantastic studio room where you have plenty of space for lounge, dining and bedroom furniture with stunning, large windows flooding the room with light and with a view of the famous I-360. You also have a modern fitted shower room.

#### FIFTH FLOOR

ENTRANCE HALL With fitted storage

SEPARATE MODERN KITCHEN 6' 3" x 6' 3" (1.91m x 1.91m)

STUDIO ROOM 15' 5" x 9' 10" (4.7m x 3m)

SHOWER ROOM