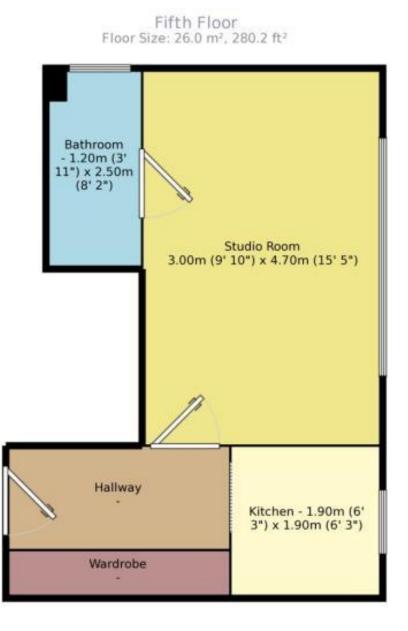

#### FIFTH FLOOR

ENTRANCE HALL With fitted storage

SEPARATE MODERN KITCHEN 6' 3" x 6' 3" (1.91m x 1.91m)

STUDIO ROOM 15' 5" x 9' 10" (4.7m x 3m)

SHOWER ROOM

Alternatively if it's entertainment you're after then you are within stumbling distance of the many bars, restaurants, pubs and clubs that this City is so well known for!

Measurements are approximate. Not to scale. For illustrative purposes only.