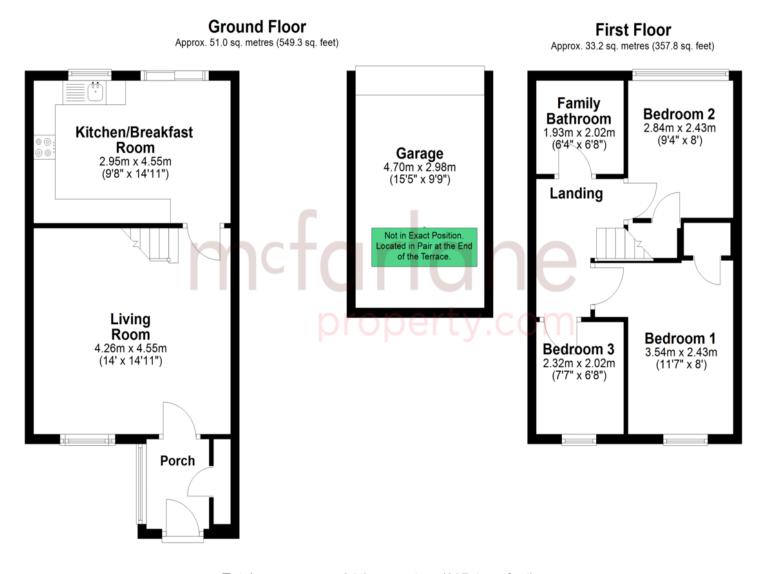

Offers in Excess Of £265,000



Bailiffs Piece, Cricklade, Wiltshire, SN6 6NE

#### Three Bedroom Family Home Cricklade, North Wiltshire

- Three Bedroom Family Home
- Sought After Position
- Updated Modern Kitchen

A well-proportioned and presented Three Bedroom home in a sought-after cul-de-sac location in Cricklade. Positioned facing outwards of the development and towards open fields this is a truly rare opportunity to purchase a generous family home. A summary of accommodation briefly comprises: Entrance Hallway, Living Room, Modern Fitted Kitchen / Dining Room, Three Bedrooms and Family Bathroom. Outside there is a Southerly Rear Garden plus a Garage. NO CHAIN uPVC Double Glazing, Gas Central Heating. Sole Agents McFarlane Cricklade 01793 751 044.









(01793) 751 044











Total area: approx. 84.3 sq. metres (907.1 sq. feet)

### mcfarlane property.com

Cricklade. 102 High Street Cricklade SN6 6AA Marlborough. 106 High Street Marlborough SN8 1LT \$ 01672 514380 Old Town. 28-30 Wood Street Swindon SN1 4AB Swindon.

The Village Centre, Redhouse SN25 2FW Agents Note: Whilst every care has been taken to prepare these sales particulars, they are for guidance purposes only. All measurements are approximate are for general guidance purposes only and whilst every care has been taken to ensure their accuracy, they should not be relied upon and potential buyers are advised to recheck the measurements

## We where you LIVE

Our team are friendly, experienced and are all local. They know it better than they do their own living rooms and can help you find what you're l