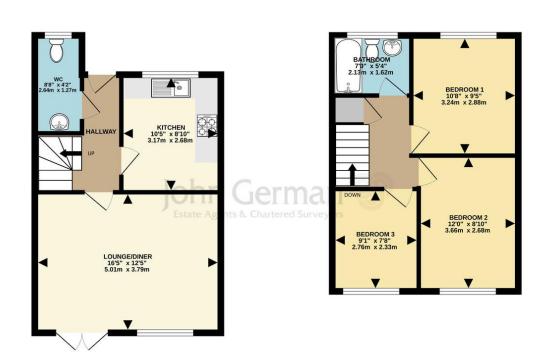

GROUND FLOOR 1ST FLOOR

Agents' Notes
These particulars do not constitute an offer or a contract neither do they form part of an offer or contract. The vendor does not make or give and Messrs. John German nor any person employed has any authority to make or give any representation or warranty, written or oral, in relation to this property. Whist we endeavour to make our sales details accurate and reliable, if there is any point which is of particular importance to you, please contact the office and we will be pleased to check the information for you, particularly if contemplating travelling some distance to view the property. None of the services or appliances to the property have been tested and any prospective purchasers should satisfy themselves as to their adequacy prior to committing themselves to purchase.

# **Arthur Rice Close**

Newhall, Swadlincote, DE11 0FQ

private drive, offering space perfect for a family with great sized gardens too. On the ground floor is a breakfast kitchen, lounge/diner, guest WC, whilst upstairs are three bedrooms and family bathroom.

To the rear of the property there is a full width open plan lounge/dining room which has been cleverly zoned to create three living areas incorporating a family sitting area, dining area and clever home office/study area. A window overlooks the rear garden and French doors take you outside onto the rear deck.

Upstairs on the first floor, you will find there are three bedrooms alongside a family bathroom finished in white with complimentary wall tiling, panelled bath with glazed screen and shower mixer tap, pedestal wash hand basin and WC, radiator and front facing window.