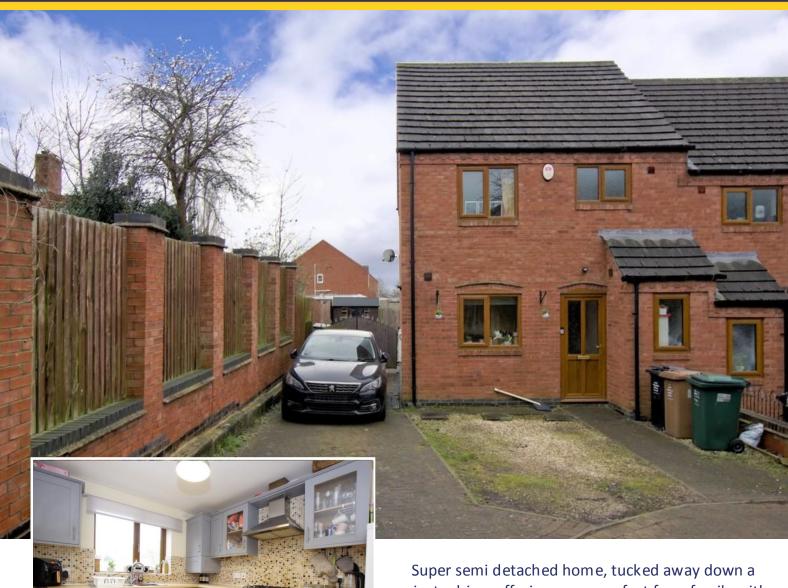

# **Arthur Rice Close**

Newhall, Swadlincote, DE11 0FQ

private drive, offering space perfect for a family with great sized gardens too. On the ground floor is a breakfast kitchen, lounge/diner, guest WC, whilst upstairs are three bedrooms and family bathroom.

Ample drive with parking for three cars.

£200,000

Located down a shared private drive approach, this modern semi detached home is one not to miss out on. On the ground floor you will find behind the entrance door, a through reception hallway with tiled floor and stairs leading off. A very useful guest cloakroom lies to your right, whilst to your left is the fitted breakfast kitchen. Here, base and wall mounted cabinets run along two walls with complimentary beech effect countertops and integral appliances, there is space for a small breakfast table and a window overlooks the front aspect.

Outside, the property has off road parking to the fore for three vehicles with double gated access leading along the house to the rear and here where there is an additional block paved driveway providing further parking. The gardens themselves are laid mainly to lawn and there is a timber decked patio area.