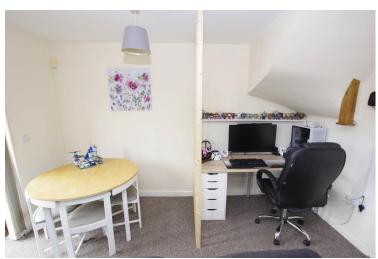

To the rear of the property there is a full width open plan lounge/dining room which has been cleverly zoned to create three living areas incorporating a family sitting area, dining area and clever home office/study area. A window overlooks the rear garden and French doors take you outside onto the rear deck.