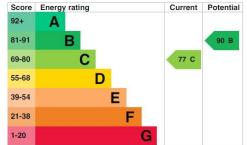

Heating: Gas central heating

(Purchasers are advised to satisfy themselves as to their suitability).

 $\textbf{Broadb and type}: \textbf{Fibre-See Ofcom link for speed:} \underline{\textbf{https://checker.ofcom.org.uk/}}$ 