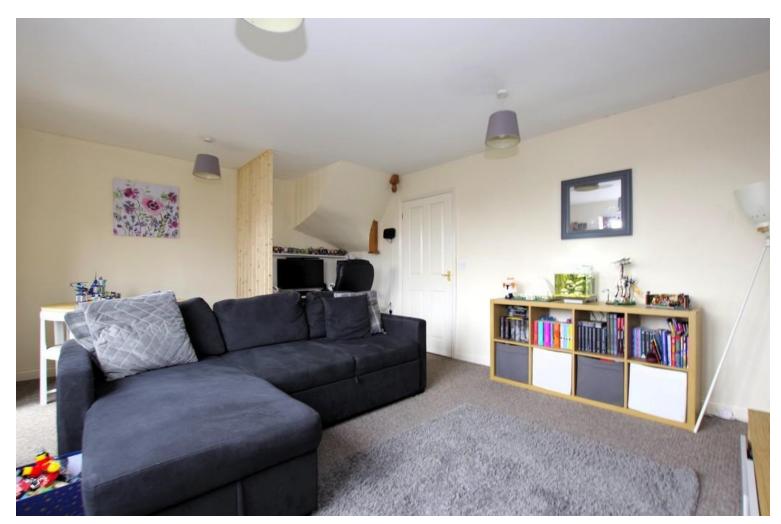

To the rear of the property there is a full width open plan lounge/dining room which has been cleverly zoned to create three living areas incorporating a family sitting area, dining area and clever home office/study area. A window overlooks the rear garden and French doors take you outside onto the rear deck.