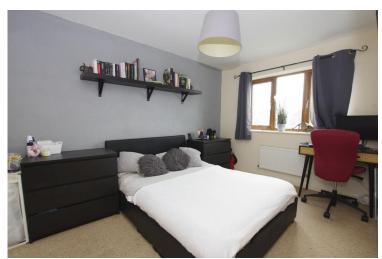

Upstairs on the first floor, you will find there are three bedrooms alongside a family bathroom finished in white with complimentary wall tiling, panelled bath with glazed screen and shower mixer tap, pedestal wash hand basin and WC, radiator and front facing window.