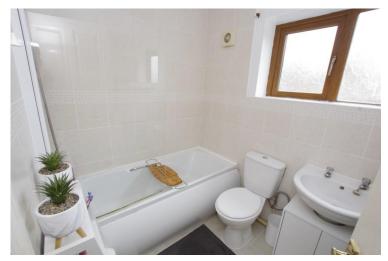

Upstairs on the first floor, you will find there are three bedrooms alongside a family bathroom finished in white with complimentary wall tiling, panelled bath with glazed screen and shower mixer tap, pedestal wash hand basin and WC, radiator and front facing window.