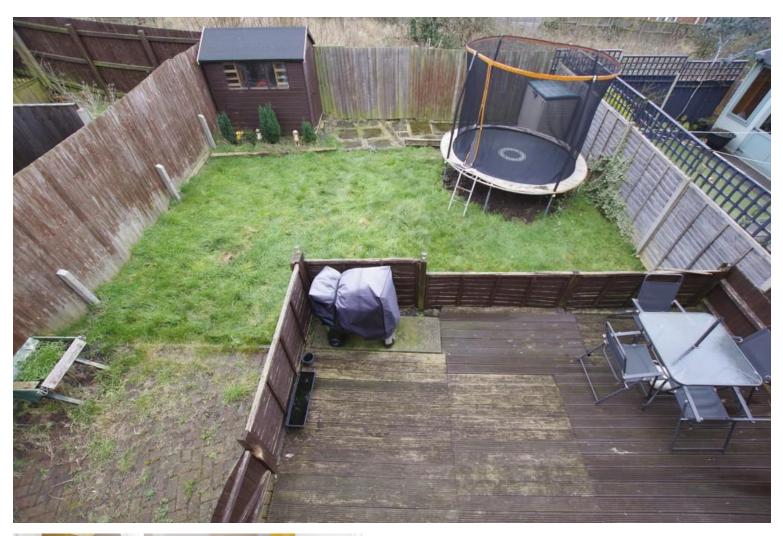

Outside, the property has off road parking to the fore for three vehicles with double gated access leading along the house to the rear and here where there is an additional block paved driveway providing further parking. The gardens themselves are laid mainly to lawn and there is a timber decked patio area.