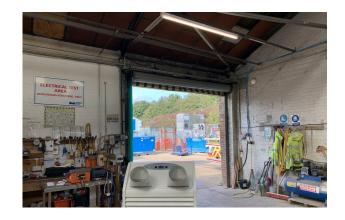

#### **Description**

Subject building is a detached steel portal framed industrial unit that would suit many types of business. The site benefits from a substantial secure yard and parking to the front of the building. Internally the unit benefits from a largely open plan layout with offices and WC areas towards to the front.

#### **Specification**

- \*Floor to Steel Truss 3.75m
- \*Electric Roller Shutter Loading Door (3.30m (w) x 3.30m (h))
- \*Parking area
- \* Secure Concrete Yard
- \*Office Content
- \* Male & Female WCs