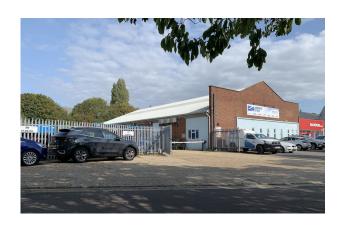

#### **Description**

Subject building is a detached steel portal framed industrial unit that would suit many types of business. The site benefits from a substantial secure yard and parking to the front of the building. Internally the unit benefits from a largely open plan layout with offices and WC areas towards to the front.

#### Location

Southampton Road is an established commercial location just 4 miles north west of Portsmouth city centre and located 1 mile from the M27(Junction 12) connecting the area with key surrounding commercial cities as well as the national motorway network.