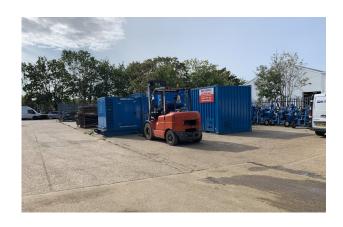

# **Key Points**

- Roadside Site
- Secure Yard
- All Uses Considered STP
- Detached Building & Yard
- Open Plan
- Retail Location

#### **Description**

Subject building is a detached steel portal framed industrial unit that would suit many types of business. The site benefits from a substantial secure yard and parking to the front of the building. Internally the unit benefits from a largely open plan layout with offices and WC areas towards to the front.

#### **Specification**

- \*Floor to Steel Truss 3.75m
- \*Electric Roller Shutter Loading Door (3.30m (w) x 3.30m (h))
- \*Parking area
- \* Secure Concrete Yard
- \*Office Content
- \* Male & Female WCs