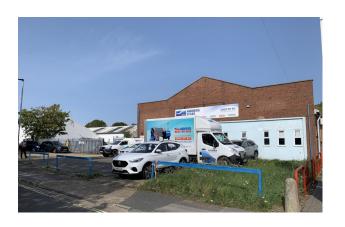

#### **Description**

Subject building is a detached steel portal framed industrial unit that would suit many types of business. The site benefits from a substantial secure yard and parking to the front of the building. Internally the unit benefits from a largely open plan layout with offices and WC areas towards to the front.