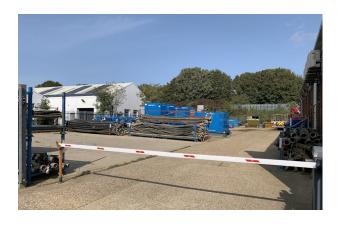

# **Key Points**

- Roadside Site
- Secure Yard
- All Uses Considered STP
- Detached Building & Yard
- Open Plan
- Retail Location

#### **Description**

Subject building is a detached steel portal framed industrial unit that would suit many types of business. The site benefits from a substantial secure yard and parking to the front of the building. Internally the unit benefits from a largely open plan layout with offices and WC areas towards to the front.

#### **Specification**

- \*Floor to Steel Truss 3.75m
- \*Electric Roller Shutter Loading Door (3.30m (w) x 3.30m (h))
- \*Parking area
- \* Secure Concrete Yard
- \*Office Content
- \* Male & Female WCs