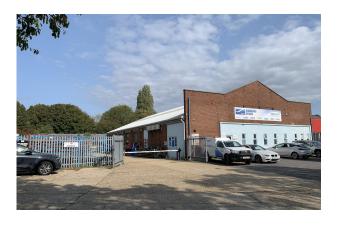

#### **Description**

Subject building is a detached steel portal framed industrial unit that would suit many types of business. The site benefits from a substantial secure yard and parking to the front of the building. Internally the unit benefits from a largely open plan layout with offices and WC areas towards to the front.