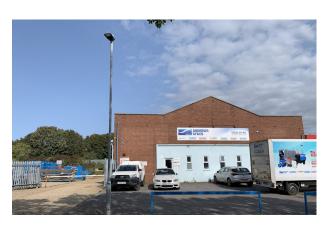

# Industrial, Motortrade, Trade Counter, Warehouse

# Unit K, Southampton Road, Portsmouth, PO6 4RJ

Prominent Roadside Industrial Unit with Secure Yard

#### **Description**

Subject building is a detached steel portal framed industrial unit that would suit many types of business. The site benefits from a substantial secure yard and parking to the front of the building. Internally the unit benefits from a largely open plan layout with offices and WC areas towards to the front.

#### Location

Southampton Road is an established commercial location just 4 miles north west of Portsmouth city centre and located 1 mile from the M27(Junction 12) connecting the area with key surrounding commercial cities as well as the national motorway network.