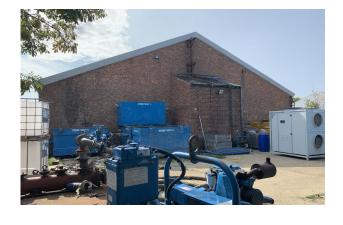

#### **Description**

Subject building is a detached steel portal framed industrial unit that would suit many types of business. The site benefits from a substantial secure yard and parking to the front of the building. Internally the unit benefits from a largely open plan layout with offices and WC areas towards to the front.

#### **Specification**

- \*Floor to Steel Truss 3.75m
- \*Electric Roller Shutter Loading Door (3.30m (w) x 3.30m (h))
- \*Parking area
- \* Secure Concrete Yard
- \*Office Content
- \* Male & Female WCs