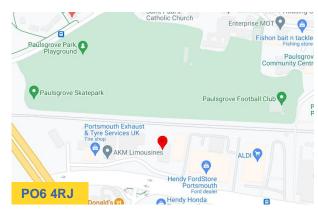

#### Location

Southampton Road is an established commercial location just 4 miles north west of Portsmouth city centre and located 1 mile from the M27(Junction 12) connecting the area with key surrounding commercial cities as well as the national motorway network.

North Harbour benefits from easy access to two railway stations; Portchester (1 mile west) and Cosham (2 miles east). Both stations provide regular services to London Waterloo as well as surrounding towns. Portsmouth & Southsea railway station is just 5 miles south east providing additional, frequent rail services. Southampton International Airport is located 18 miles west of North Harbour accessed directly via the M27 (Junction 5). It is the main business airport for the South Coast.