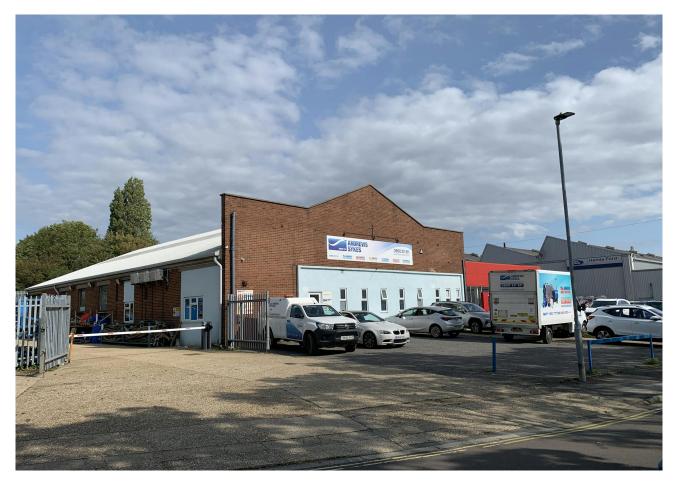

#### **Description**

Subject building is a detached steel portal framed industrial unit that would suit many types of business. The site benefits from a substantial secure yard and parking to the front of the building. Internally the unit benefits from a largely open plan layout with offices and WC areas towards to the front.

#### **Specification**

- \*Floor to Steel Truss 3.75m
- \*Electric Roller Shutter Loading Door (3.30m (w) x 3.30m (h))
- \*Parking area
- \* Secure Concrete Yard
- \*Office Content
- \* Male & Female WCs