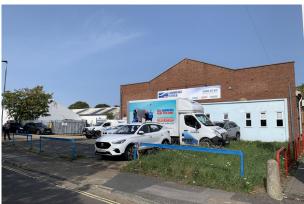

#### **Description**

Subject building is a detached steel portal framed industrial unit that would suit many types of business. The site benefits from a substantial secure yard and parking to the front of the building. Internally the unit benefits from a largely open plan layout with offices and WC areas towards to the front.

#### **Specification**

- \*Floor to Steel Truss 3.75m
- \*Electric Roller Shutter Loading Door (3.30m (w) x 3.30m (h))
- \*Parking area
- \* Secure Concrete Yard
- \*Office Content
- \* Male & Female WCs