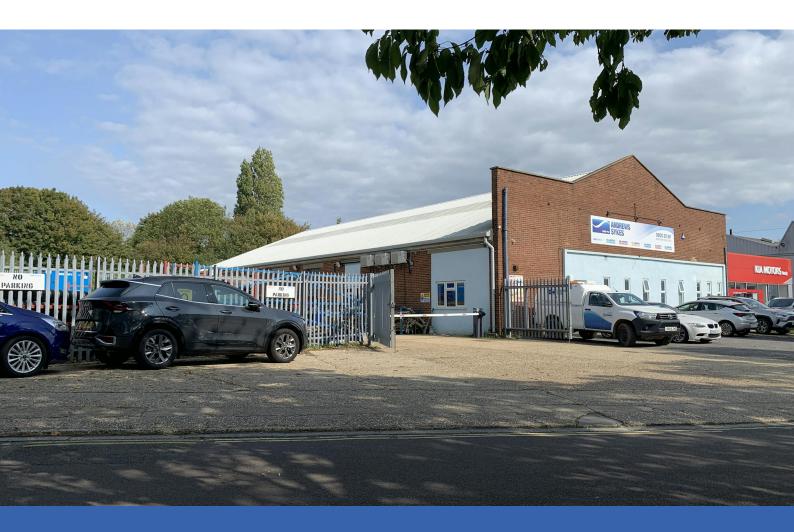

#### **Description**

Subject building is a detached steel portal framed industrial unit that would suit many types of business. The site benefits from a substantial secure yard and parking to the front of the building. Internally the unit benefits from a largely open plan layout with offices and WC areas towards to the front.

# **Key Points**

- Roadside Site
- Secure Yard
- All Uses Considered STP
- Detached Building & Yard
- Open Plan
- Retail Location