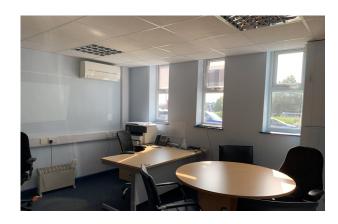

#### **Description**

Subject building is a detached steel portal framed industrial unit that would suit many types of business. The site benefits from a substantial secure yard and parking to the front of the building. Internally the unit benefits from a largely open plan layout with offices and WC areas towards to the front.

#### **Specification**

- \*Floor to Steel Truss 3.75m
- \*Electric Roller Shutter Loading Door (3.30m (w) x 3.30m (h))
- \*Parking area
- \* Secure Concrete Yard
- \*Office Content
- \* Male & Female WCs