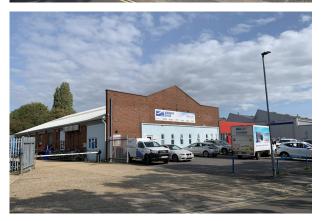

#### **Description**

Subject building is a detached steel portal framed industrial unit that would suit many types of business. The site benefits from a substantial secure yard and parking to the front of the building. Internally the unit benefits from a largely open plan layout with offices and WC areas towards to the front.

#### **Specification**

- \*Floor to Steel Truss 3.75m
- \*Electric Roller Shutter Loading Door (3.30m (w) x 3.30m (h))
- \*Parking area
- \* Secure Concrete Yard
- \*Office Content
- \* Male & Female WCs