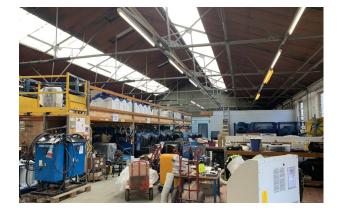

#### **Description**

Subject building is a detached steel portal framed industrial unit that would suit many types of business. The site benefits from a substantial secure yard and parking to the front of the building. Internally the unit benefits from a largely open plan layout with offices and WC areas towards to the front.

#### **Specification**

- \*Floor to Steel Truss 3.75m
- \*Electric Roller Shutter Loading Door (3.30m (w) x 3.30m (h))
- \*Parking area
- \* Secure Concrete Yard
- \*Office Content
- \* Male & Female WCs