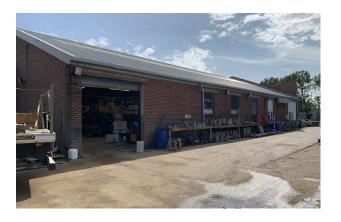

#### **Description**

Subject building is a detached steel portal framed industrial unit that would suit many types of business. The site benefits from a substantial secure yard and parking to the front of the building. Internally the unit benefits from a largely open plan layout with offices and WC areas towards to the front.

#### **Specification**

- \*Floor to Steel Truss 3.75m
- \*Electric Roller Shutter Loading Door (3.30m (w) x 3.30m (h))
- \*Parking area
- \* Secure Concrete Yard
- \*Office Content
- \* Male & Female WCs