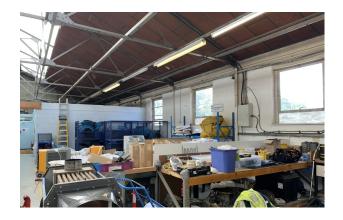

#### **Description**

Subject building is a detached steel portal framed industrial unit that would suit many types of business. The site benefits from a substantial secure yard and parking to the front of the building. Internally the unit benefits from a largely open plan layout with offices and WC areas towards to the front.

#### **Specification**

- \*Floor to Steel Truss 3.75m
- \*Electric Roller Shutter Loading Door (3.30m (w) x 3.30m (h))
- \*Parking area
- \* Secure Concrete Yard
- \*Office Content
- \* Male & Female WCs