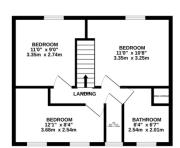

## Phillips George

1ST FLOOR

- No Chain
- Large Plot
- Detached
- Three Bedrooms
- Detached Garage
- Conservatory
- Convenient Location
- Downstairs W.C.

Whilst every attempt has been made to ensure the accuracy of the foorplan contained here, measurement of doors, windows, rooms and any other items are approximate and no responsibility is taken for any remainssion or mis-statement. This join is for illustrative purposes only and should be used as such by arranged purposes. The should be used as such by arranged purposes only and should be used as such by arranged purposes. The should be used to such a such as a