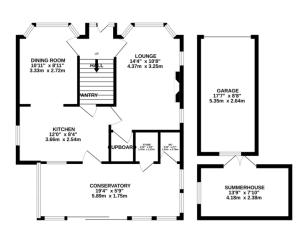

## Phillips George

1ST FLOOR

- No Chain
- Large Plot
- Detached
- Three Bedrooms
- Detached Garage
- Conservatory
- Convenient Location
- Downstairs W.C.

Whilst every attempt has been made to ensure the accuracy of the foorplan contained here, measurement of doors, windows, rooms and any other items are approximate and no responsibility is taken for any remainssion or mis-statement. This join is for illustrative purposes only and should be used as such by arranged purposes. The should be used as such by arranged purposes only and should be used as such by arranged purposes. The should be used to such a such as a