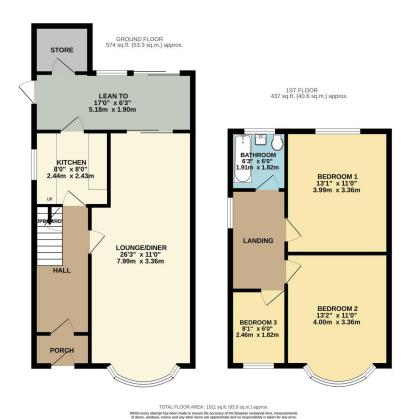

## **FOR SALE**

3 Bed Semi-Detached House in Lynmouth Drive, Wigston, LE18 1BP £250,000

Situated in Wigston this spacious three bedroom semi detached is offered with no upward chain and requires further modernisation. The accommodation comprises porch to main entrance hall, lounge / diner, kitchen, rear lean to, landing to three bedrooms, bathroom, landscaped gardens, carport, off road parking. Call Phillips George to view.

## Phillips George

EPC tp follow.

- Semi Detached
- Three Bedrooms
- Highly Popular Location
- Requiring Modernisation
- No Upward Chain
- Good Sized Garden
- Off Road Parking
- Carport

Agents Note: Whilst every care has been taken to prepare these sales particulars, they are for guidance purposes only. All measurements are approximate are for general guidance purposes only and whilst every care has been taken to ensure their accuracy, they should not be relied upon and potential buyers are advised to recheck the measurements.