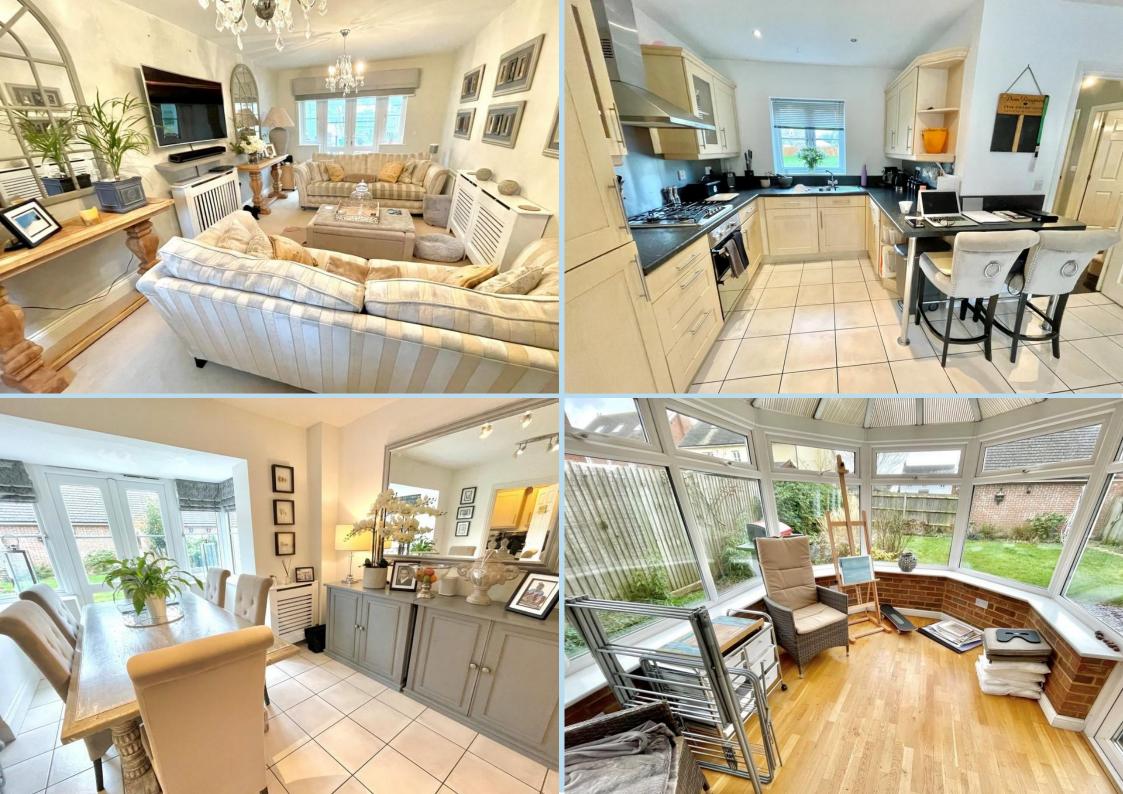

#### **GROUND FLOOR CLOAKROOM**

LARGE LOUNGE

20' x 11' (6.1m x 3.35m)

# CONSERVATORY

11' 7" x 8' (3.53m x 2.44m)

### **KITCHEN/DINING ROOM**

24' 1" x 14' 5" (7.34m x 4.39m) max