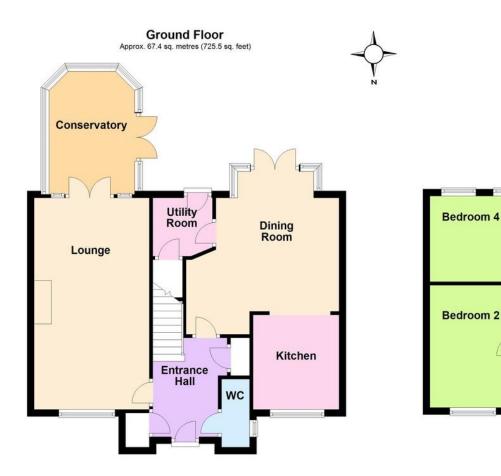

Total area: approx. 124.8 sq. metres (1343.4 sq. feet)

#### ENTRANCE HALL

#### **GROUND FLOOR CLOAKROOM**

LARGE LOUNGE

20' x 11' (6.1m x 3.35m)

# CONSERVATORY

11' 7" x 8' (3.53m x 2.44m)

### **KITCHEN/DINING ROOM**

24' 1" x 14' 5" (7.34m x 4.39m) max

# UTILITY ROOM

BEDROOM 1 11' 9" x 11' 5" (3.58m x 3.48m)

# EN SUITE SHOWER ROOM/WC

BEDROOM 2 11' 9" x 11' 3" (3.58m x 3.43m) max

BEDROOM 3 12' 5" x 8' 8" (3.78m x 2.64m) max