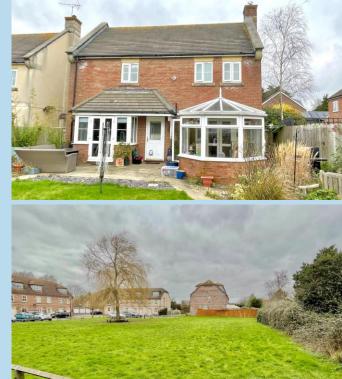

# CONSERVATORY

11' 7" x 8' (3.53m x 2.44m)

#### BEDROOM 4 10' 10" x 8' (3.3m x 2.44m) max

FAMILY BATHROOM

SOUTH FACING REAR GARDEN

DOUBLE WIDTH GARAGE

18' 9" x 18' (5.72m x 5.49m)