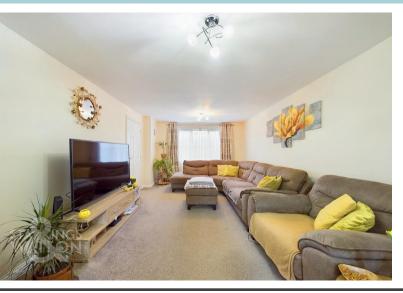

#### THE GRAND TOUR

A contemporary composite entrance door leads into the entrance hall, with wood effect flooring underfoot and stairs rising to the first floor. A useful internal door leads into the garage, whilst the W.C with a modern white two piece suite is concealed under the stairs, complete with tiled splash backs and flooring. The sitting room is

located to the left of the hall, with fitted carpet running through the space and a window to front. The arch opening takes you to the adjacent dining room, with French doors to the garden and wood effect flooring underfoot for ease of maintenance. The kitchen/breakfast room leads from both the hall and dining room, with a modern fitted range of wall and base level units, including an inset gas hob and built-in electric oven with tiled splash backs and an extractor fan over. Tiled flooring completes the contemporary look, with room for white goods, and space for a dining table. Heading upstairs, the carpeted landing leads to all four bedrooms and the family bathroom, along with a loft access hatch above. Two of the bedrooms include built-in wardrobes, including the main bedroom which leads to the en suite shower room, with a three piece suite and storage under the sink. The family bathroom is a similar style, with tiled splash backs, shower over the bath and storage under the sink.