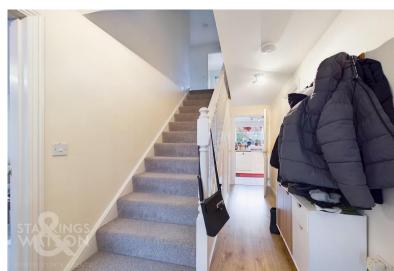

#### THE GRAND TOUR

A contemporary composite entrance door leads into the entrance hall, with wood effect flooring underfoot and stairs rising to the first floor. A useful internal door leads into the garage, whilst the W.C with a modern white two piece suite is concealed under the stairs, complete with tiled splash backs and flooring. The sitting room is