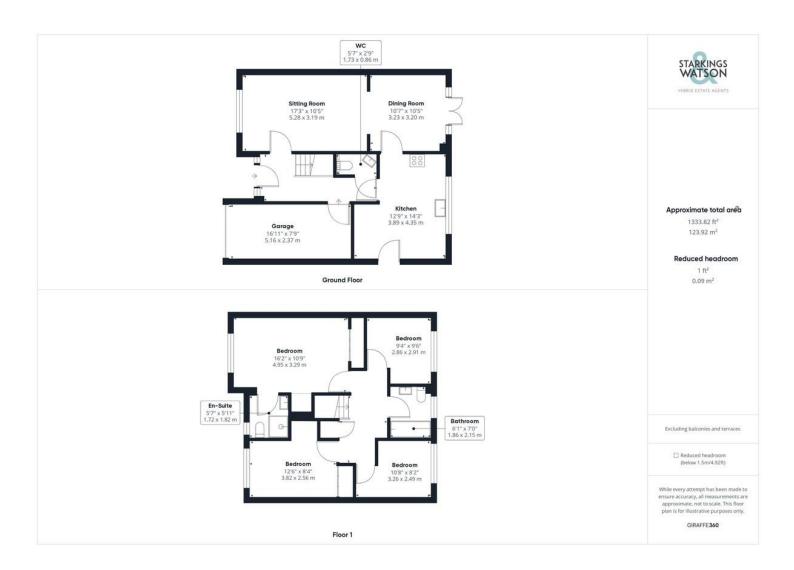

#### **IN SUMMARY**

This IMMACULATE and WELL PRESENTED detached family home OVERLOOKS GREEN SPACE, with AMPLE PARKING and an integral GARAGE. With over 1330 Sq. ft (stms) of accommodation, the property is ideally located close to local amenities, the UEA and Hospital. Internally, the accommodation comprises of a HALL ENTRANCE with W.C and internal access to the garage, 17' SITTING ROOM, open plan DINING ROOM and 14' KITCHEN/BREAKFAST ROOM with garden views. Upstairs, FOUR BEDROOMS lead off the landing, including the sizeable 16' MAIN BEDROOM with BUILT-IN WARDROBE and an en suite SHOWER ROOM. The FAMILY BATHROOM also includes a SHOWER over the bath. To the outside, the GARDEN has been well maintained, with a CENTRAL LAWN and mature planting.

#### THE GRAND TOUR

A contemporary composite entrance door leads into the entrance hall, with wood effect flooring underfoot and stairs rising to the first floor. A useful internal door leads into the garage, whilst the W.C with a modern white two piece suite is concealed under the stairs, complete with tiled splash backs and flooring. The sitting room is

located to the left of the hall, with fitted carpet running through the space and a window to front. The arch opening takes you to the adjacent dining room, with French doors to the garden and wood effect flooring underfoot for ease of maintenance. The kitchen/breakfast room leads from both the hall and dining room, with a modern fitted range of wall and base level units, including an inset gas hob and built-in electric oven with tiled splash backs and an extractor fan over. Tiled flooring completes the contemporary look, with room for white goods, and space for a dining table. Heading upstairs, the carpeted landing leads to all four bedrooms and the family bathroom, along with a loft access hatch above. Two of the bedrooms include built-in wardrobes, including the main bedroom which leads to the en suite shower room, with a three piece suite and storage under the sink. The family bathroom is a similar style, with tiled splash backs, shower over the bath and storage under the sink.