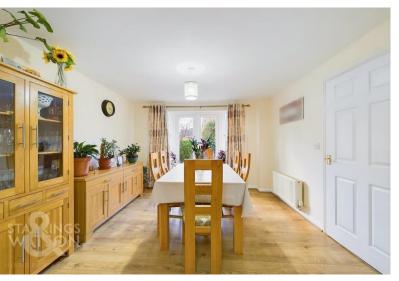

located to the left of the hall, with fitted carpet running through the space and a window to front. The arch opening takes you to the adjacent dining room, with French doors to the garden and wood effect flooring underfoot for ease of maintenance. The kitchen/breakfast room leads from both the hall and dining room, with a modern fitted range of wall and base level units, including an inset gas hob and built-in electric oven with tiled splash backs and an extractor fan over. Tiled flooring completes the contemporary look, with room for white goods, and space for a dining table. Heading upstairs, the carpeted landing leads to all four bedrooms and the family bathroom, along with a loft access hatch above. Two of the bedrooms include built-in wardrobes, including the main bedroom which leads to the en suite shower room, with a three piece suite and storage under the sink. The family bathroom is a similar style, with tiled splash backs, shower over the bath and storage under the sink.