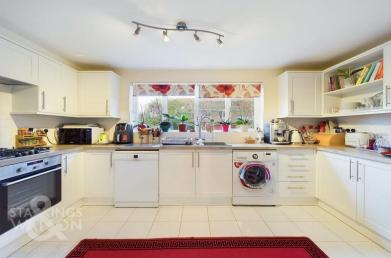

located to the left of the hall, with fitted carpet running through the space and a window to front. The arch opening takes you to the adjacent dining room, with French doors to the garden and wood effect flooring underfoot for ease of maintenance. The kitchen/breakfast room leads from both the hall and dining room, with a modern fitted range of wall and base level units, including an inset gas hob and built-in electric oven with tiled splash backs and an extractor fan over. Tiled flooring completes the contemporary look, with room for white goods, and space for a dining table. Heading upstairs, the carpeted landing leads to all four bedrooms and the family bathroom, along with a loft access hatch above. Two of the bedrooms include built-in wardrobes, including the main bedroom which leads to the en suite shower room, with a three piece suite and storage under the sink. The family bathroom is a similar style, with tiled splash backs, shower over the bath and storage under the sink.