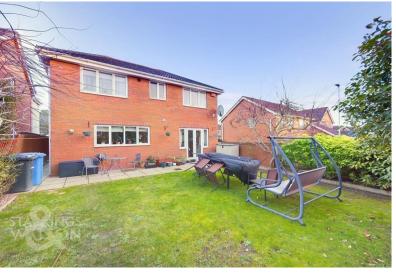

#### THE GREAT OUTDOORS

The rear garden is enclosed with timber panelled fencing, whilst including a main central lawn, and planted borders. A range of trees and shrubbery can be found, with a patio running across the width of the house. Gated access leads to the side of the property.