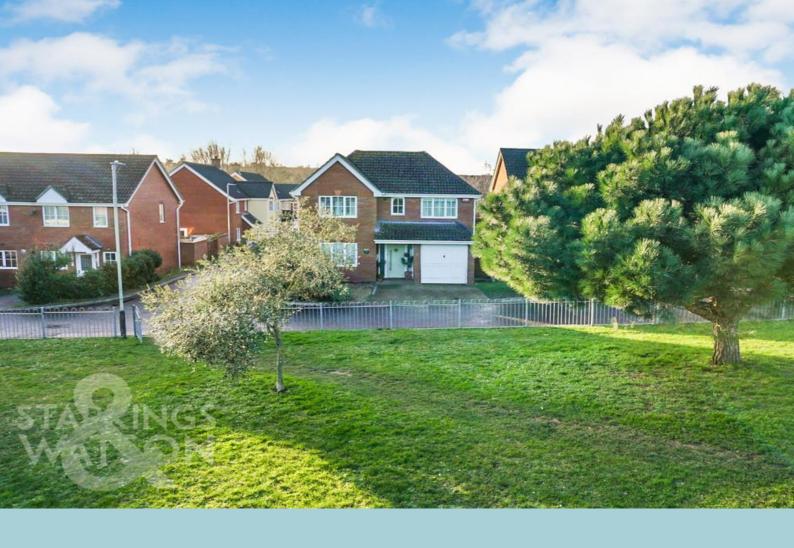

#### **IN SUMMARY**

This IMMACULATE and WELL PRESENTED detached family home OVERLOOKS GREEN SPACE, with AMPLE PARKING and an integral GARAGE. With over 1330 Sq. ft (stms) of accommodation, the property is ideally located close to local amenities, the UEA and Hospital. Internally, the accommodation comprises of a HALL ENTRANCE with W.C and internal access to the garage, 17' SITTING ROOM, open plan DINING ROOM and 14' KITCHEN/BREAKFAST ROOM with garden views. Upstairs, FOUR BEDROOMS lead off the landing, including the sizeable 16' MAIN BEDROOM with BUILT-IN WARDROBE and an en suite SHOWER ROOM. The FAMILY BATHROOM also includes a SHOWER over the bath. To the outside, the GARDEN has been well maintained, with a CENTRAL LAWN and mature planting.

# **SETTING THE SCENE**

Overlooking green space and set back from the road with a brick weave driveway to front, the frontage is enclosed with mature hedging, whilst including a section of shingled garden for ease of maintenance. Access leads to the main property, garage and gated rear garden.