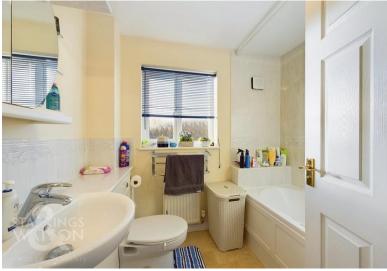

located to the left of the hall, with fitted carpet running through the space and a window to front. The arch opening takes you to the adjacent dining room, with French doors to the garden and wood effect flooring underfoot for ease of maintenance. The kitchen/breakfast room leads from both the hall and dining room, with a modern fitted range of wall and base level units, including an inset gas hob and built-in electric oven with tiled splash backs and an extractor fan over. Tiled flooring completes the contemporary look, with room for white goods, and space for a dining table. Heading upstairs, the carpeted landing leads to all four bedrooms and the family bathroom, along with a loft access hatch above. Two of the bedrooms include built-in wardrobes, including the main bedroom which leads to the en suite shower room, with a three piece suite and storage under the sink. The family bathroom is a similar style, with tiled splash backs, shower over the bath and storage under the sink.