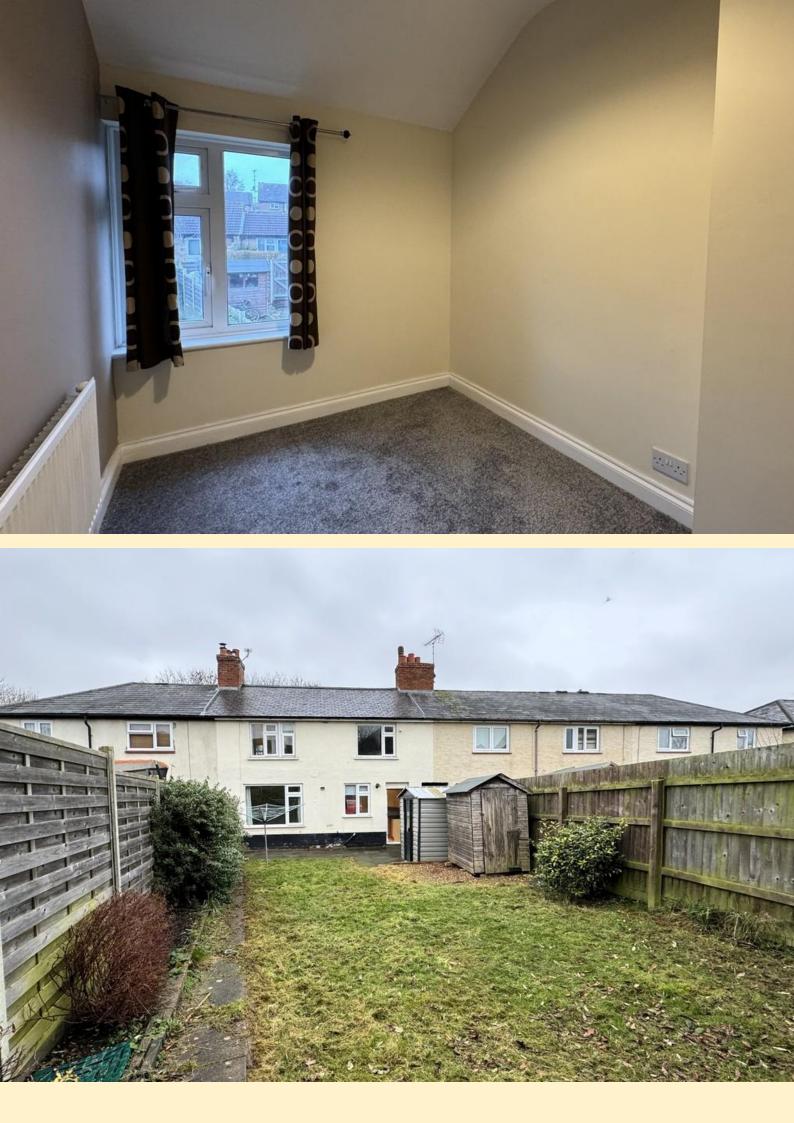

**BEDROOM TWO** 9' 6" x 11' 1" (2.9m x 3.38m) Having a window to the rear aspect, radiator and new carpet flooring.

**BEDROOM THREE** 6' 9" x 10' 9" (2.07m x 3.30m) Having a window to the rear aspect, radiator and new carpet flooring.

**BEDROOM FOUR** 5' 2" x 10' 3" (1.58m x 3.14m) Having a window to the rear aspect, radiator and new carpet flooring.

**FRONT ASPECT** Gravelled driveway providing ample off road parking. Shared pathway to the side for access to the rear garden.

**REAR GARDEN** Having a paved patio adjacent to the house, garden storage, formal lawn, garden shed and wood panel fencing to the boundary with gated access to the rear passageway.

AGENTS NOTE Please note that any services, heating, systems or appliances have not been tested by Middletons, and no warranty can be given or implied as to their working order. Fixtures and fittings other than those mentioned to be agreed with the Seller. All measurements are approximate and all floor plans are intended as a guide only.