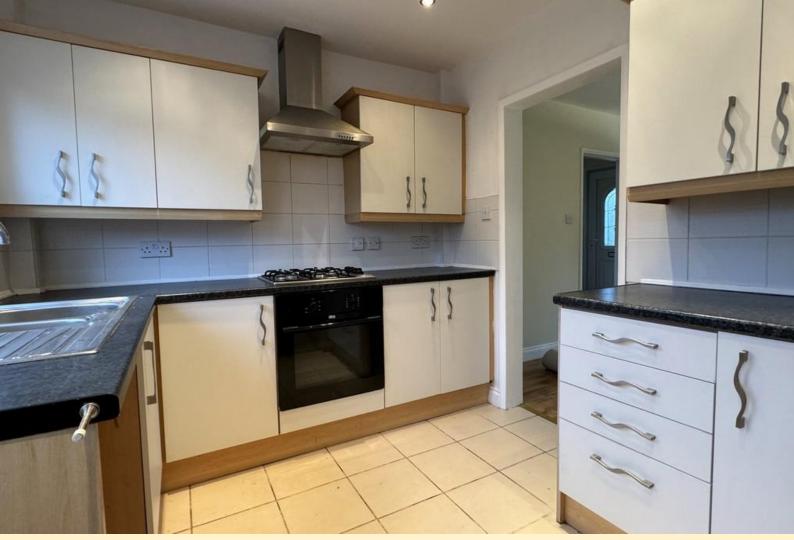

**DININ G ROO M** 12' 7" x 10' 2" (3.85m x 3.11m) Having a bay window to the front aspect, radiator, laminate wood flooring and opening through to the kitchen.

**KITCHEN** 10' 2" x 8' 11" (3.10m x 2.73m) Fitted with a range of wall, base and drawer units with work surfaces over, one and a half bowl sink and drainer unit, plumbing for a washing machine or dishwasher, integrated oven and a Beko gas hob with extractor hood over. Window and door to the rear garden, tiled flooring and inset spotlights.