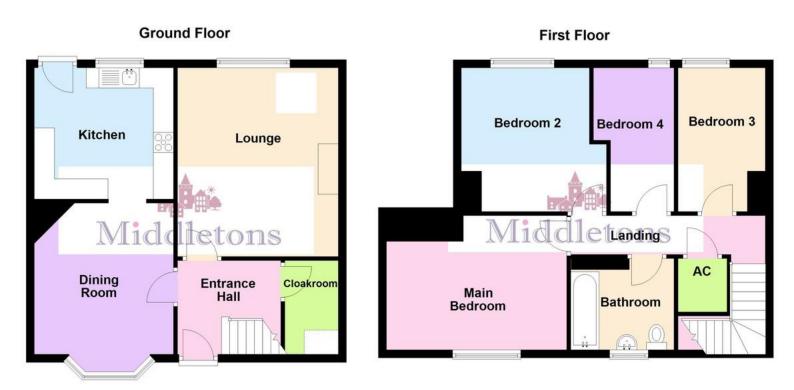

The accommodation on offer comprise; entrance hall with cloaks cupboard, lounge, dining room and kitchen to the ground floor. Four bedrooms and a family bathroom to the first floor. Outside the property benefits from off road parking and a good sized rear garden. **ENTRANCE HALL** Part glazed door into the entrance hall having stairs rising to the first floor landing, laminate wood flooring, radiator, door and steps down to a cloaks cupboard.

**CLOAKS CUPBOARD** Having plumbing for a washing machine, space for a tumble dryer and also houses the central heating boiler.

**LOUNGE** 13' 6" x 12' 3" (4.13m x 3.75m) Generous and well proportioned reception room having a window over looking the rear garden, radiator, feature fireplace with gas fire and laminate wood flooring.

**DININ G ROO M** 12' 7" x 10' 2" (3.85m x 3.11m) Having a bay window to the front aspect, radiator, laminate wood flooring and opening through to the kitchen.

**KITCHEN** 10' 2" x 8' 11" (3.10m x 2.73m) Fitted with a range of wall, base and drawer units with work surfaces over, one and a half bowl sink and drainer unit, plumbing for a washing machine or dishwasher, integrated oven and a Beko gas hob with extractor hood over. Window and door to the rear garden, tiled flooring and inset spotlights.

**LANDING** Taking the stairs from the entrance hall to the first floor having an airing cupboard, hatch to the loft space and doors off to;

**MAIN BEDROOM** 13' 8" x 9' 8" (4.18m x 2.95m) Having a window to the front aspect, radiator and new carpet flooring.

**BEDROOM TWO** 9' 6" x 11' 1" (2.9m x 3.38m) Having a window to the rear aspect, radiator and new carpet flooring.

**BEDROOM THREE** 6' 9" x 10' 9" (2.07m x 3.30m) Having a window to the rear aspect, radiator and new carpet flooring.

**BATHROOM** 5' 11" x 5' 10" (1.82m x 1.8m) Comprising of a panel bath with shower over, pedestal wash hand basin, low flush WC and a heated towel rail. Obscure glazed window, tiled walls and laminate wood flooring.

**BEDROOM FOUR** 5' 2" x 10' 3" (1.58m x 3.14m) Having a window to the rear aspect, radiator and new carpet flooring.

**FRONT ASPECT** Gravelled driveway providing ample off road parking. Shared pathway to the side for access to the rear garden.

This floorplan has been produced by Middletons as a guide only. For further information call 01664 566258. Plan produced using PlanUp.