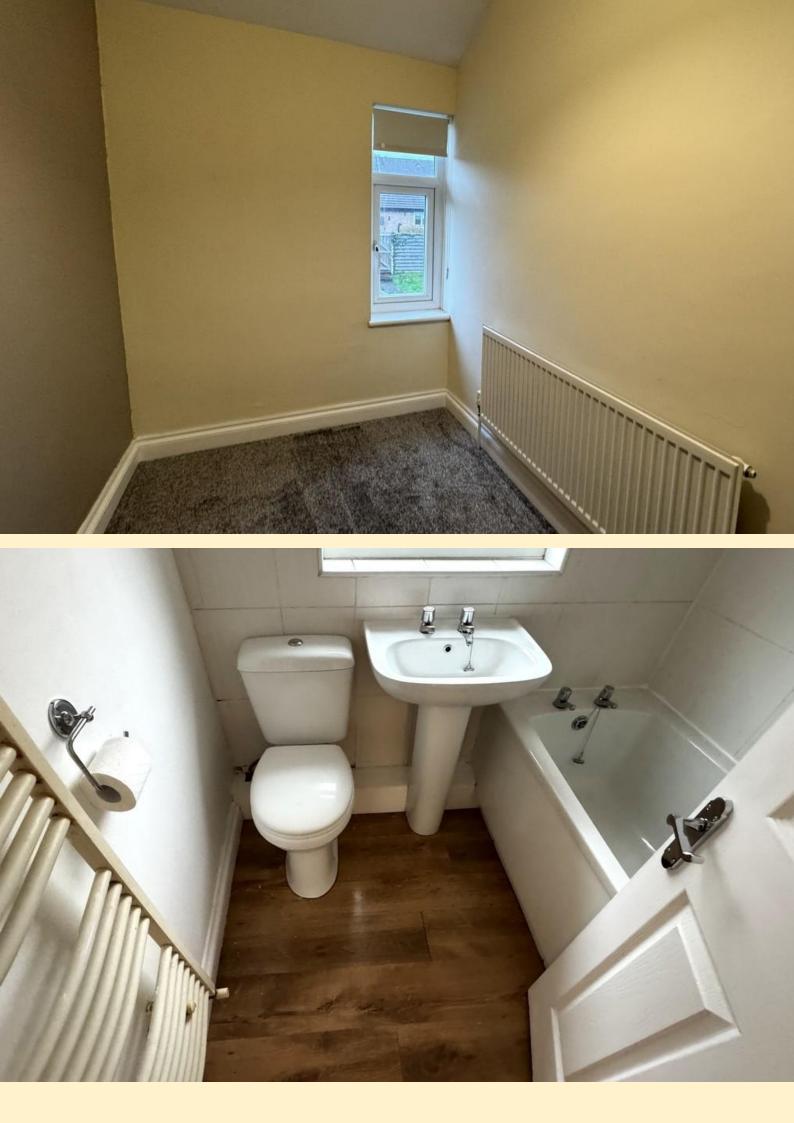

**BATHROOM** 5' 11" x 5' 10" (1.82m x 1.8m) Comprising of a panel bath with shower over, pedestal wash hand basin, low flush WC and a heated towel rail. Obscure glazed window, tiled walls and laminate wood flooring.