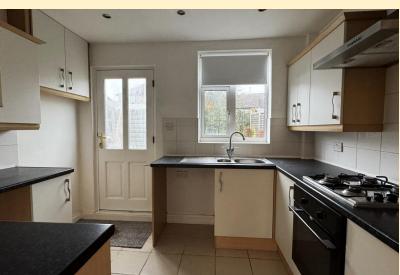

**DININ G ROO M** 12' 7" x 10' 2" (3.85m x 3.11m) Having a bay window to the front aspect, radiator, laminate wood flooring and opening through to the kitchen.

**KITCHEN** 10' 2" x 8' 11" (3.10m x 2.73m) Fitted with a range of wall, base and drawer units with work surfaces over, one and a half bowl sink and drainer unit, plumbing for a washing machine or dishwasher, integrated oven and a Beko gas hob with extractor hood over. Window and door to the rear garden, tiled flooring and inset spotlights.