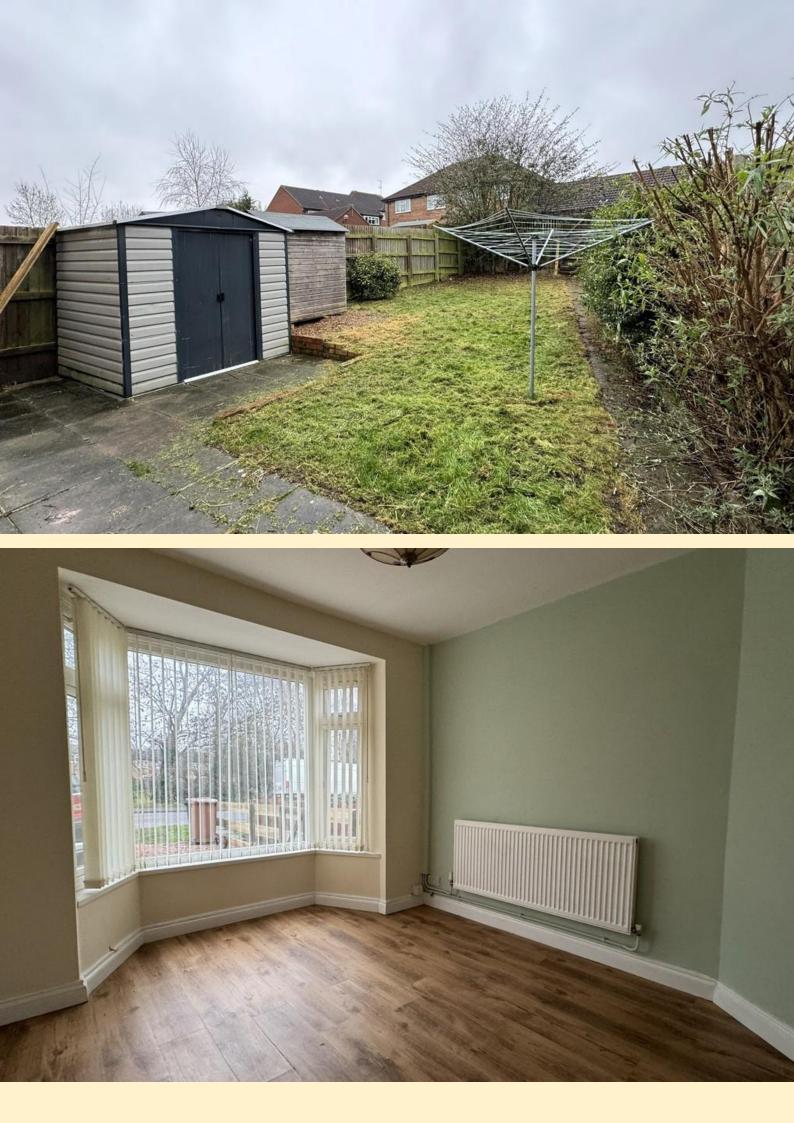

**REAR GARDEN** Having a paved patio adjacent to the house, garden storage, formal lawn, garden shed and wood panel fencing to the boundary with gated access to the rear passageway.

AGENTS NOTE Please note that any services, heating, systems or appliances have not been tested by Middletons, and no warranty can be given or implied as to their working order. Fixtures and fittings other than those mentioned to be agreed with the Seller. All measurements are approximate and all floor plans are intended as a guide only.

**DININ G ROO M** 12' 7" x 10' 2" (3.85m x 3.11m) Having a bay window to the front aspect, radiator, laminate wood flooring and opening through to the kitchen.

**KITCHEN** 10' 2" x 8' 11" (3.10m x 2.73m) Fitted with a range of wall, base and drawer units with work surfaces over, one and a half bowl sink and drainer unit, plumbing for a washing machine or dishwasher, integrated oven and a Beko gas hob with extractor hood over. Window and door to the rear garden, tiled flooring and inset spotlights.