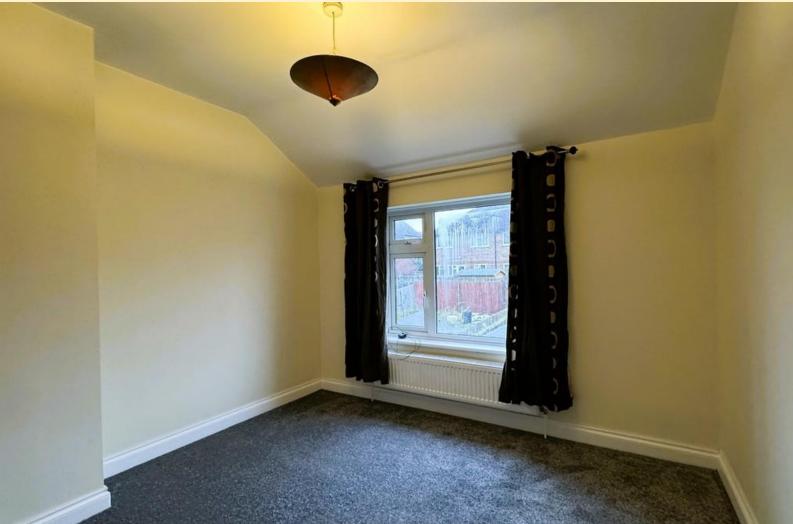

**LANDING** Taking the stairs from the entrance hall to the first floor having an airing cupboard, hatch to the loft space and doors off to;

**MAIN BEDROOM** 13' 8" x 9' 8" (4.18m x 2.95m) Having a window to the front aspect, radiator and new carpet flooring.

**BEDROOM TWO** 9' 6" x 11' 1" (2.9m x 3.38m) Having a window to the rear aspect, radiator and new carpet flooring.

**BEDROOM THREE** 6' 9" x 10' 9" (2.07m x 3.30m) Having a window to the rear aspect, radiator and new carpet flooring.

**BEDROOM FOUR** 5' 2" x 10' 3" (1.58m x 3.14m) Having a window to the rear aspect, radiator and new carpet flooring.

**FRONT ASPECT** Gravelled driveway providing ample off road parking. Shared pathway to the side for access to the rear garden.