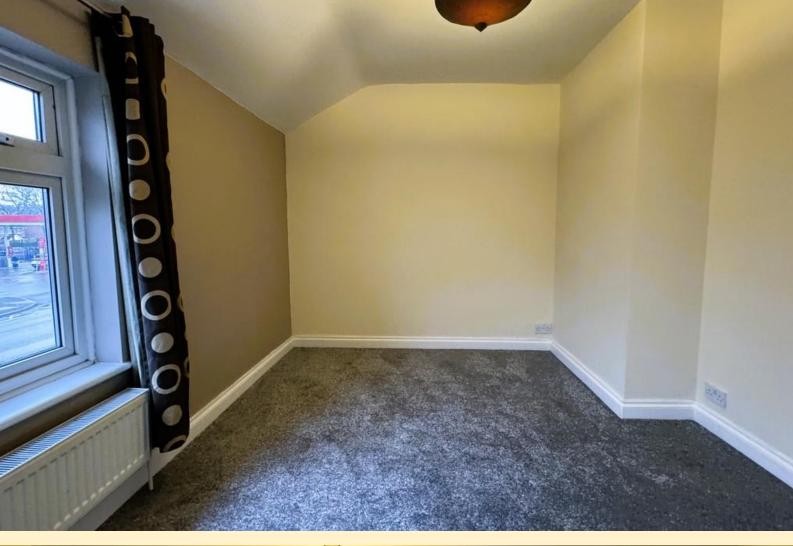

**LANDING** Taking the stairs from the entrance hall to the first floor having an airing cupboard, hatch to the loft space and doors off to;

**MAIN BEDROOM** 13' 8" x 9' 8" (4.18m x 2.95m) Having a window to the front aspect, radiator and new carpet flooring.

**BEDROOM TWO** 9' 6" x 11' 1" (2.9m x 3.38m) Having a window to the rear aspect, radiator and new carpet flooring.

**BEDROOM THREE** 6' 9" x 10' 9" (2.07m x 3.30m) Having a window to the rear aspect, radiator and new carpet flooring.

**BEDROOM FOUR** 5' 2" x 10' 3" (1.58m x 3.14m) Having a window to the rear aspect, radiator and new carpet flooring.

**FRONT ASPECT** Gravelled driveway providing ample off road parking. Shared pathway to the side for access to the rear garden.