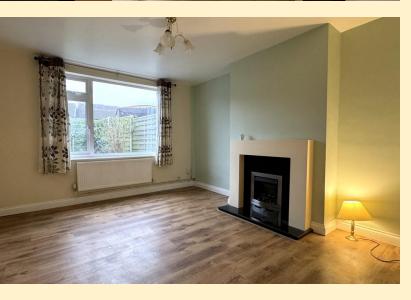

**CLOAKS CUPBOARD** Having plumbing for a washing machine, space for a tumble dryer and also houses the central heating boiler.

**LOUNGE** 13' 6" x 12' 3" (4.13m x 3.75m) Generous and well proportioned reception room having a window over looking the rear garden, radiator, feature fireplace with gas fire and laminate wood flooring.