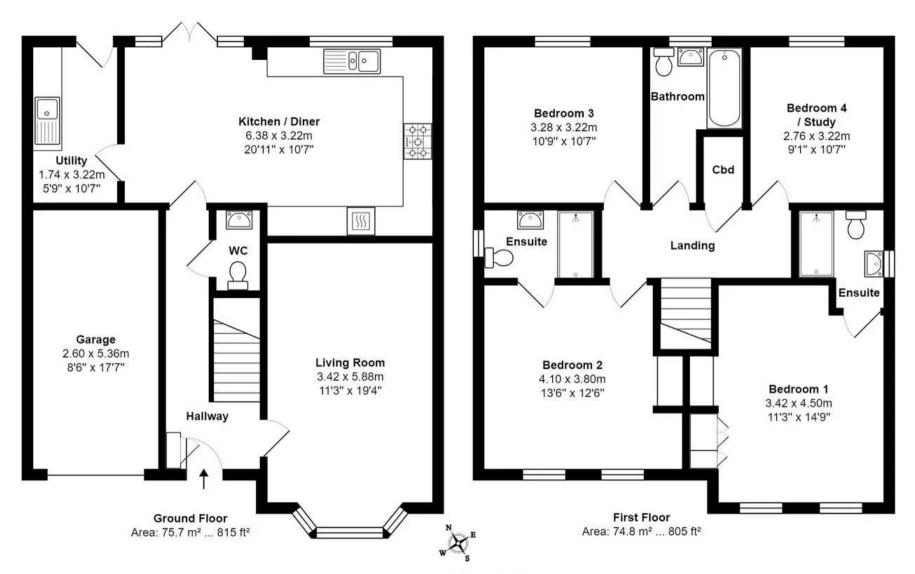

MYRINGS

 $\label{eq:Total Area: 150.4 m^2 ... 1619 ft^2}$  All measurements are approximate and for display purposes only.