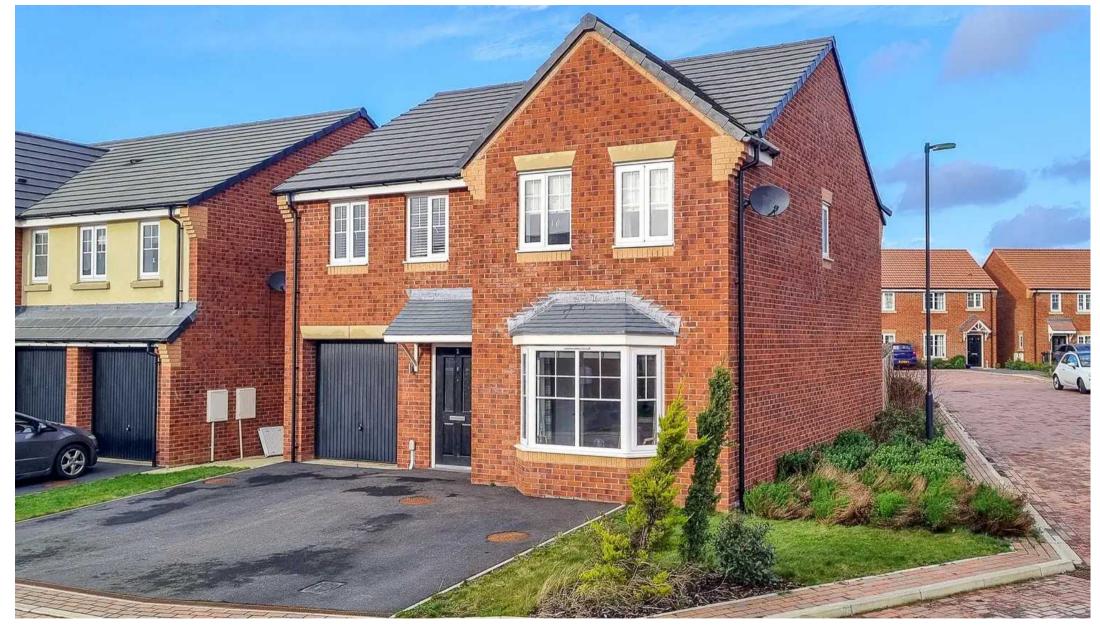

## 2 Copper Close

Knaresborough, Knaresborough

BUILT IN 2021 - REMAINDER OF NEW BUILD
WARRANTY - DRIVEWAY FOR 3 VEHICLES AND
GARAGE - 4 DOUBLE BEDROOMS 3 BATHROOMS FULLY ENCLOSED REAR GARDEN - CLOSE TO
SCHOOLS

Council Tax band: E

Tenure: Freehold

- BUILT IN 2021
- REMAINDER OF NEW BUILD WARRANTY
- DRIVEWAY FOR 3 VEHICLES AND GARAGE
- 4 DOUBLE BEDROOMS 3 BATHROOMS
- FULLY ENCLOSED REAR GARDEN
- CLOSE TO SCHOOLS