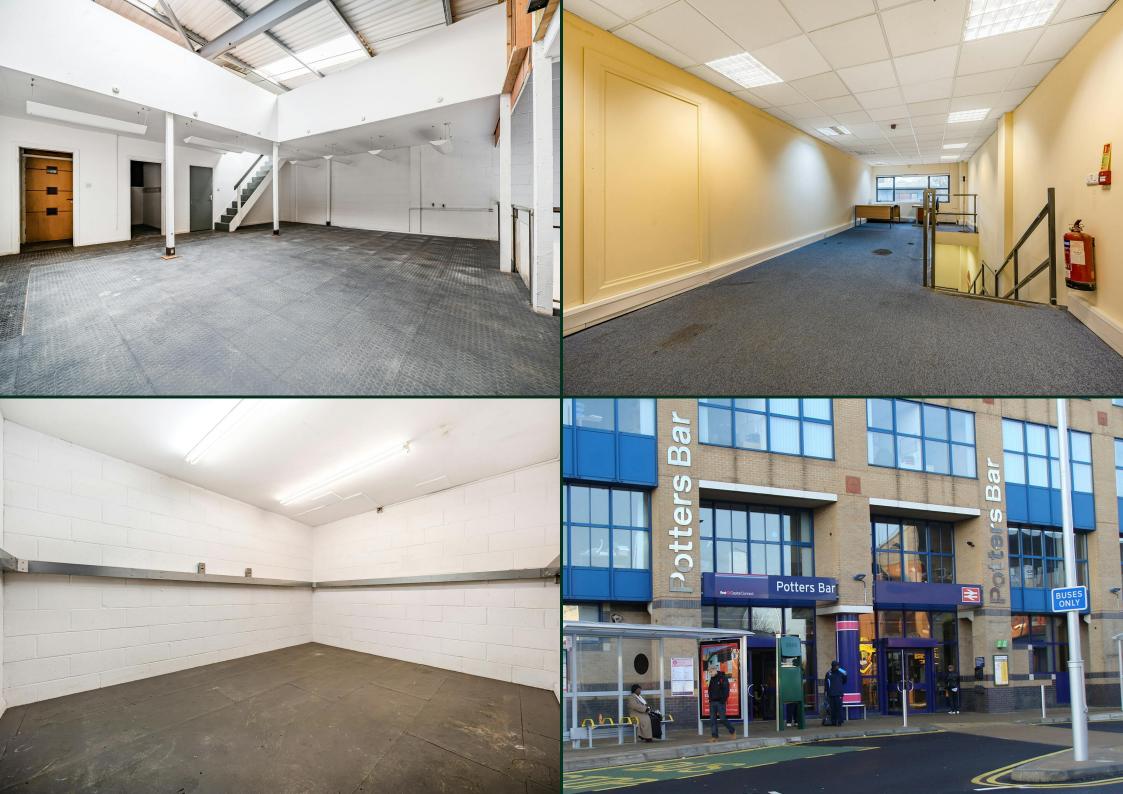

### Description

A contemporary, well-designed end of terrace warehouse/workshop nestled within a small, modern development.

The ground floor is a mostly open plan warehouse with ceiling heights of 9 ft and a WC.

There are two mezzanine floors, one of which is industrial grade for high loading and suitable for workshop and storage purposes. Additionally hosting partitioned offices and a tea point.

There is also the benefit of an open plan first floor office accessed via the main entrance to the building.

### Location

Potters Bar boasts an exceptional location, seamlessly connected to Junctions 23 and 24 of the M25, with convenient access to the A1M and M1, a mere 15 miles north of Central London.

Adding to its accessibility, Potters Bar Station, accessible via a pedestrian link, offers swift connections to London Kings Cross St Pancras.