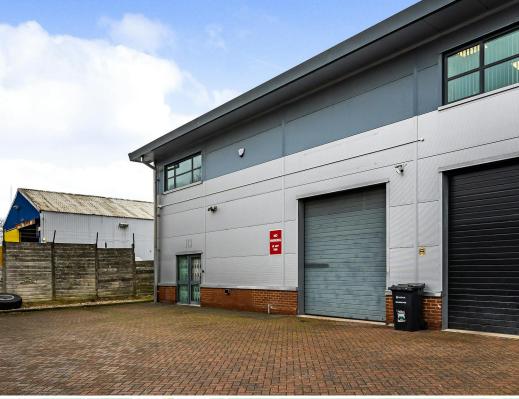

### Description

A contemporary, well-designed end of terrace warehouse/workshop nestled within a small, modern development.

The ground floor is a mostly open plan warehouse with ceiling heights of 9 ft and a WC.

# **Key Features**

- End Of Terrace
- Mezzanine Storage & Offices
- Double Glazed
- 6 Allocated Parking Spaces
- Available Now

- Concrete Flooring
- 3 Phase Power
- Gated Estate
- Loading Door Height of 10 ft