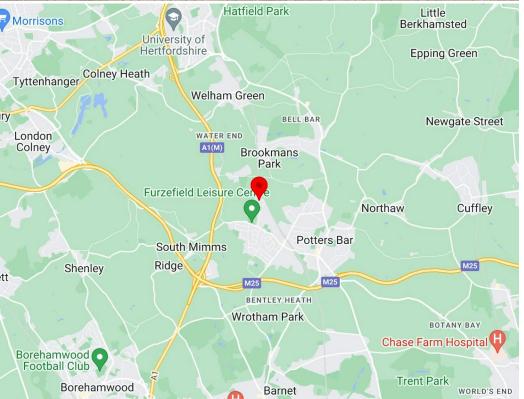

### Location

Potters Bar boasts an exceptional location, seamlessly connected to Junctions 23 and 24 of the M25, with convenient access to the A1M and M1, a mere 15 miles north of Central London.

Adding to its accessibility, Potters Bar Station, accessible via a pedestrian link, offers swift connections to London Kings Cross St Pancras.