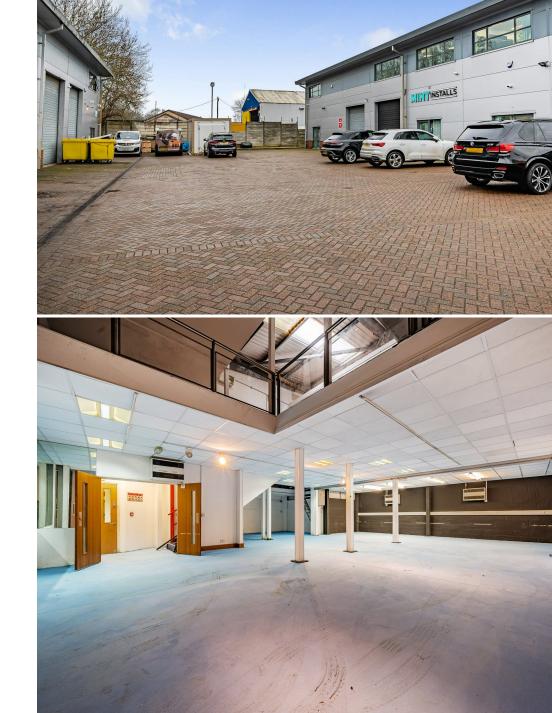

### Description

A contemporary, well-designed end of terrace warehouse/workshop nestled within a small, modern development.

The ground floor is a mostly open plan warehouse with ceiling heights of 9 ft and a WC.

There are two mezzanine floors, one of which is industrial grade for high loading and suitable for workshop and storage purposes. Additionally hosting partitioned offices and a tea point.

There is also the benefit of an open plan first floor office accessed via the main entrance to the building.