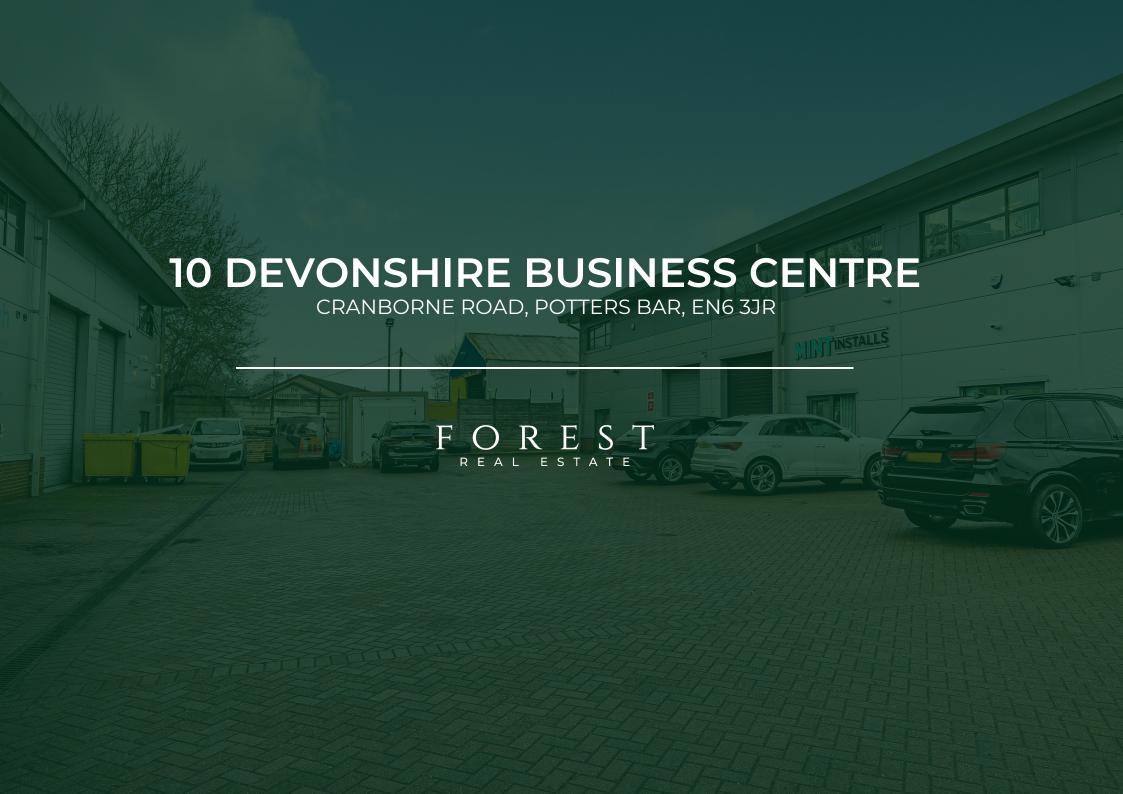

## TO LET

4,046 SQ FT

### **Modern Business Unit To Let**

### Location

Potters Bar boasts an exceptional location, seamlessly connected to Junctions 23 and 24 of the M25, with convenient access to the A1M and M1, a mere 15 miles north of Central London.

Adding to its accessibility, Potters Bar Station, accessible via a pedestrian link, offers swift connections to London Kings Cross St Pancras.