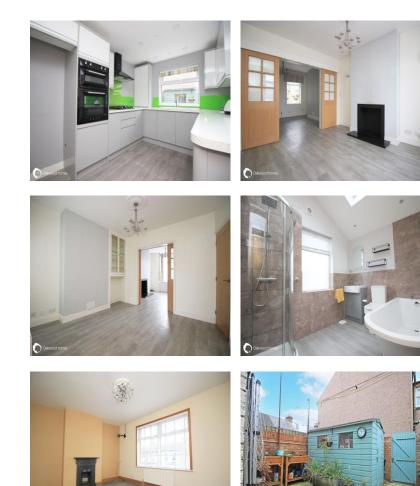

### The Property

Ideal first time buy! This well presented 2 bedroom Victorian mid terrace home has been significantly modernised in recent years meaning you can move straight in without having to do any work and simply arrange your furniture! The house has had a new kitchen and bathroom and has been recently redecorated with new flooring throughout and has had a new boiler fitted two years ago when the house was also rewired, certificates can be provided to evidence this. The roof was also overhauled 5 years ago. There has also been a flue fitted in the chimney in the lounge if you want to have a log burner installed. Downstairs there is a lounge and dining room which could be open plan but there are also doors to separate the spaces if required. The kitchen is bright with a double oven at eye level, and a door leads out to the walled courtyard garden. Upstairs are two double bedrooms and a shower room which has a vaulted ceiling giving a real feeling of space. There is also a small room which could either be used as storage or dressing room. It is understood that the house has fibre to the cabinet broadband connection. The house is available chain free so call to arrange your viewing!