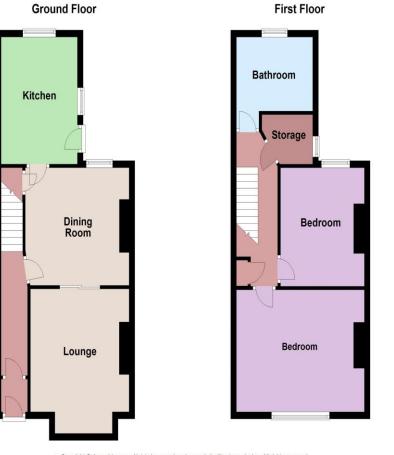

### Accommodation

#### **GROUND FLOOR** Hallwav 13'8" (4.17m) x 11'6" (3.51m) Lounge 12'1" (3.68m) x 11'5" (3.48m) Dining area Kitchen 12'3" (3.73m) x 9'0" (2.74m) FIRST FLOOR Bedroom 15'11" (4.85m) x 11'8" (3.56m) Bedroom 11'1" (3.38m) x 9'6" (2.90m) Storage room/dressing room Bathroom 9'3" (2.82m) x 8'4" (2.54m) OUTSIDE Small walled front garden Walled rear courtyard with shed & rear access