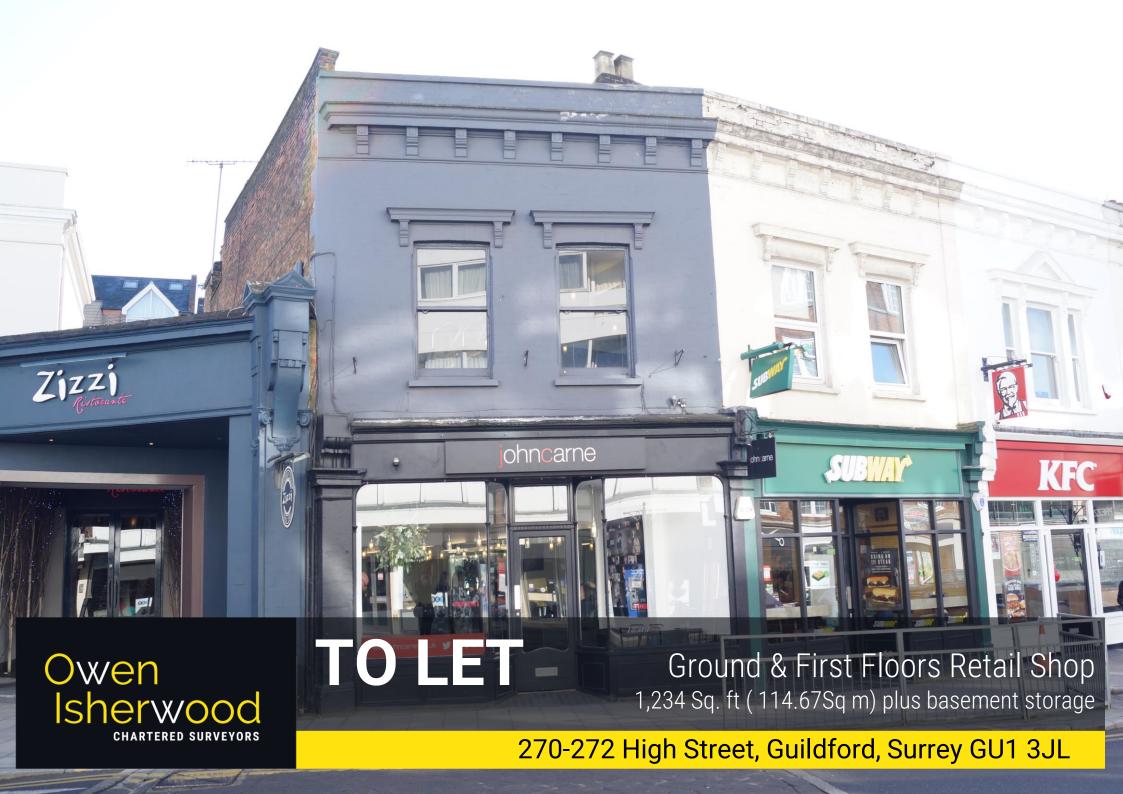

# LOCATION

Located on the upper High Street in Guildford Town Centre, nearby retailers include Sofa.com, Zizzi, Rohan, Subway, KFC, Shah's Secreto and Toni & Guy.

ACCOMMODATION

|                   | Sq ft        | Sq m          |
|-------------------|--------------|---------------|
| Ground Floor Shop | 723          | 67.18         |
| Cloak Room        | <u>63</u>    | <u>5.85</u>   |
|                   | 786          | 73.03         |
| First Floor Salon | 352          | 32.72         |
| Staffroom         | <u>96</u>    | <u>8.93</u>   |
| Total             | <u>1,234</u> | <u>114.67</u> |
| Basement Storage  | 450          | 41.80         |