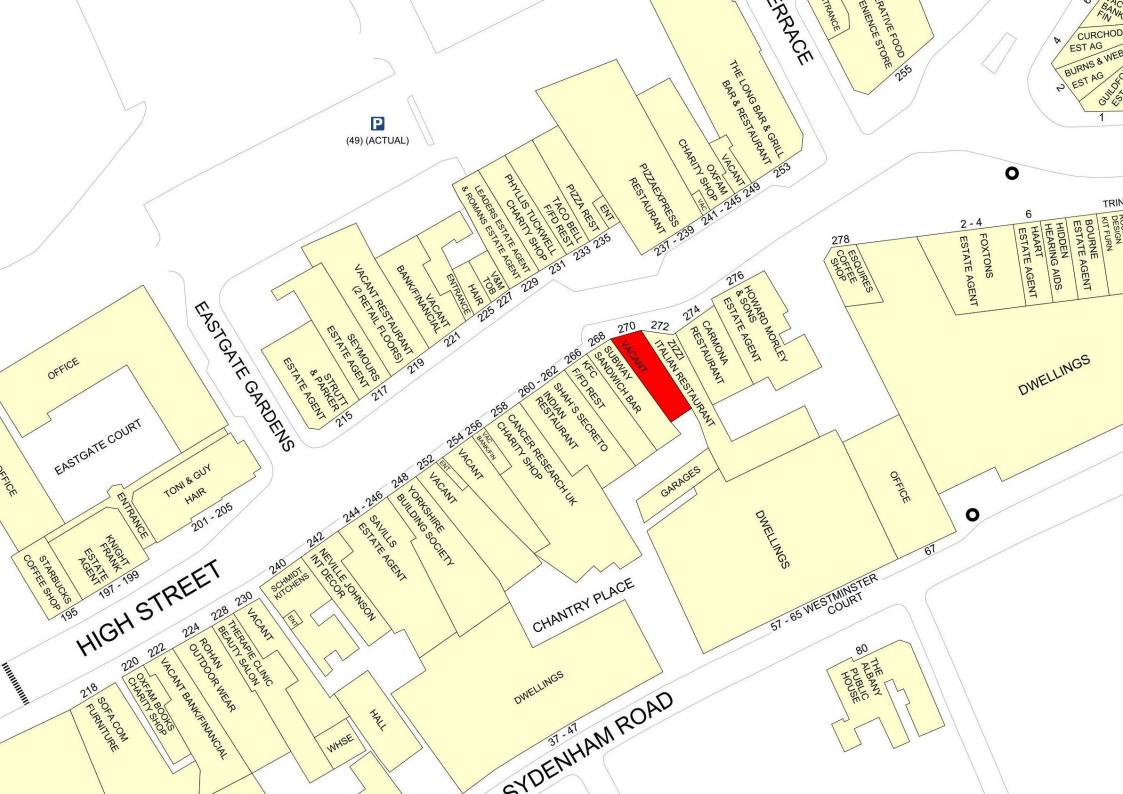

# LOCATION

Located on the upper High Street in Guildford Town Centre, nearby retailers include Sofa.com, Zizzi, Rohan, Subway, KFC, Shah's Secreto and Toni & Guy.