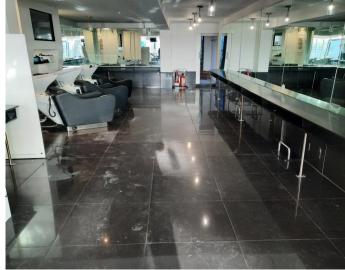

### **DESCRIPTION**

Self contained two storey retail unit with a Basement, currently arranged as a Hairdresser salon on both floors. The first floor has open plan salon, staffroom and toilet. The shop has central heating and on the ground floor air conditioning.

#### LEGAL COSTS

Each party to bear their own legal costs incurred in the transaction.

First floor salon

Ground floor salon

These particulars do not constitute, or form any part of, any offer or contract, and whilst all the information given is believed to be correct, all interested parties must satisfy themselves of its accuracy. All prices and rents are quoted exclusive of VAT, unless otherwise stated.