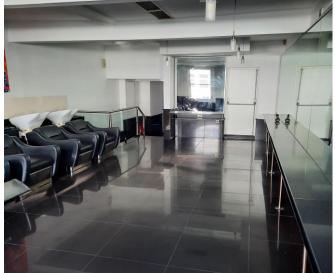

### **DESCRIPTION**

Self contained two storey retail unit with a Basement, currently arranged as a Hairdresser salon on both floors. The first floor has open plan salon, staffroom and toilet. The shop has central heating and on the ground floor air conditioning.

#### LEGAL COSTS

Each party to bear their own legal costs incurred in the transaction.

First floor salon

Ground floor salon

These particulars do not constitute, or form any part of, any offer or contract, and whilst all the information given is believed to be correct, all interested parties must satisfy themselves of its accuracy. All prices and rents are quoted exclusive of VAT, unless otherwise stated.