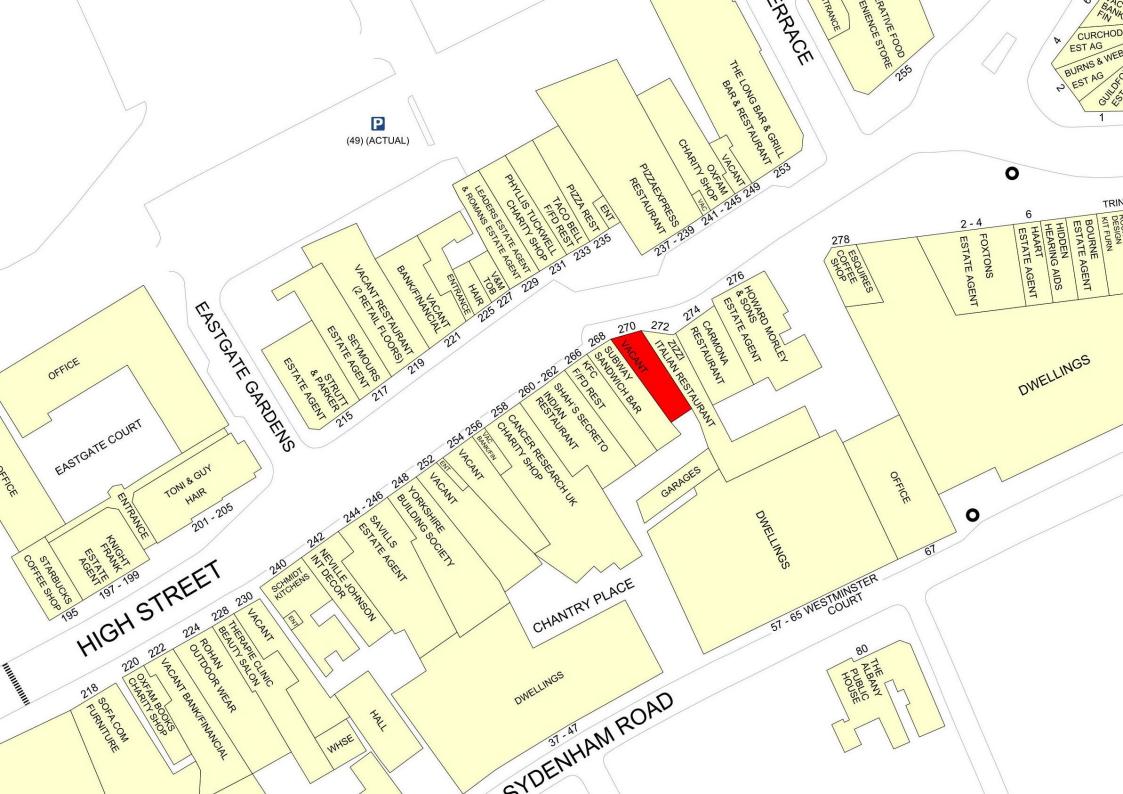

# 270-272 High Street, Guildford, Surrey GU1 3JL

# LOCATION

Located on the upper High Street in Guildford Town Centre, nearby retailers include Sofa.com, Zizzi, Rohan, Subway, KFC, Shah's Secreto and Toni & Guy.