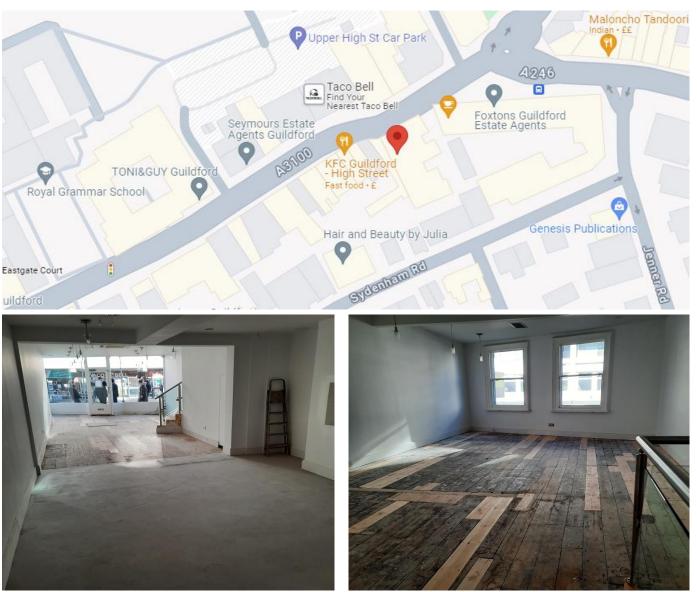

# 270-272 High Street, Guildford, Surrey GU1 3JL

# LOCATION

Located on the upper High Street in Guildford Town Centre, nearby retailers include Sofa.com, Zizzi, Rohan, Subway, KFC, Shah's Secreto and Toni & Guy.

# DESCRIPTION

Self contained two storey retail unit with a Basement, currently available as a retail unit on both floors. The first floor is open plan with staffroom and toilet. The shop has central heating and on the ground floor air conditioning.

# ACCOMMODATION

|                   | Sq ft        | Sq m          |
|-------------------|--------------|---------------|
| Ground Floor Shop | 723          | 67.18         |
| Cloak Room        | <u>63</u>    | <u>5.85</u>   |
|                   | 786          | 73.03         |
| First Floor Salon | 352          | 32.72         |
| Staffroom         | <u>96</u>    | <u>8.93</u>   |
| Total             | <u>1,234</u> | <u>114.67</u> |
| Basement Storage  | 450          | 41.80         |

# LEGAL COSTS

Each party to bear their own legal costs incurred in the transaction.

Ground Floor

These particulars do not constitute, or form any part of, any offer or contract, and whilst all the information given is believed to be correct, all interested parties must satisfy themselves of its accuracy. All prices and rents are quoted exclusive of VAT, unless otherwise stated.

#### First Floor