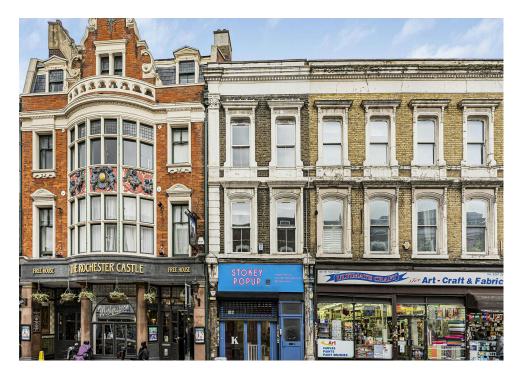

## TO LET

147 Stoke Newington High Street, London, N16 ONY

2,285 sq ft

Prime Retail Unit - Stoke Newington, N16

8

1.44 A.

•••

## Location

The unit is situated on Stoke Newington High Street (A10) - just south of the junction with Stoke Newington Church Street.

This section of Stoke Newington High Street is an established retail and food/beverage destination. Nearby occupiers include Post Office, Franco Manca, Harvest, Pret-A-Manger, Costa Coffee and Sports Direct.