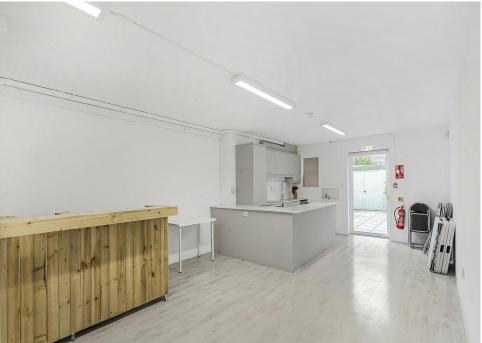

## Description

This is an ideal opportunity for a variety of retail occupiers to secure a prime spot in Stoke Newinaton, N16.

The attractive bright open plan unit is arranged over ground floor and basement and also offers an attractive rear garden/outdoor space. The floor areas divided as follows: ground floor 1,397 square foot, basement 888 square foot, totalling 2,285 square foot of internal gross space. Further to this is 561 square foot of rear garden/outdoor space. The space also offers a fully fitted kitchen to the rear of the ground floor as well as WCs on each floor.