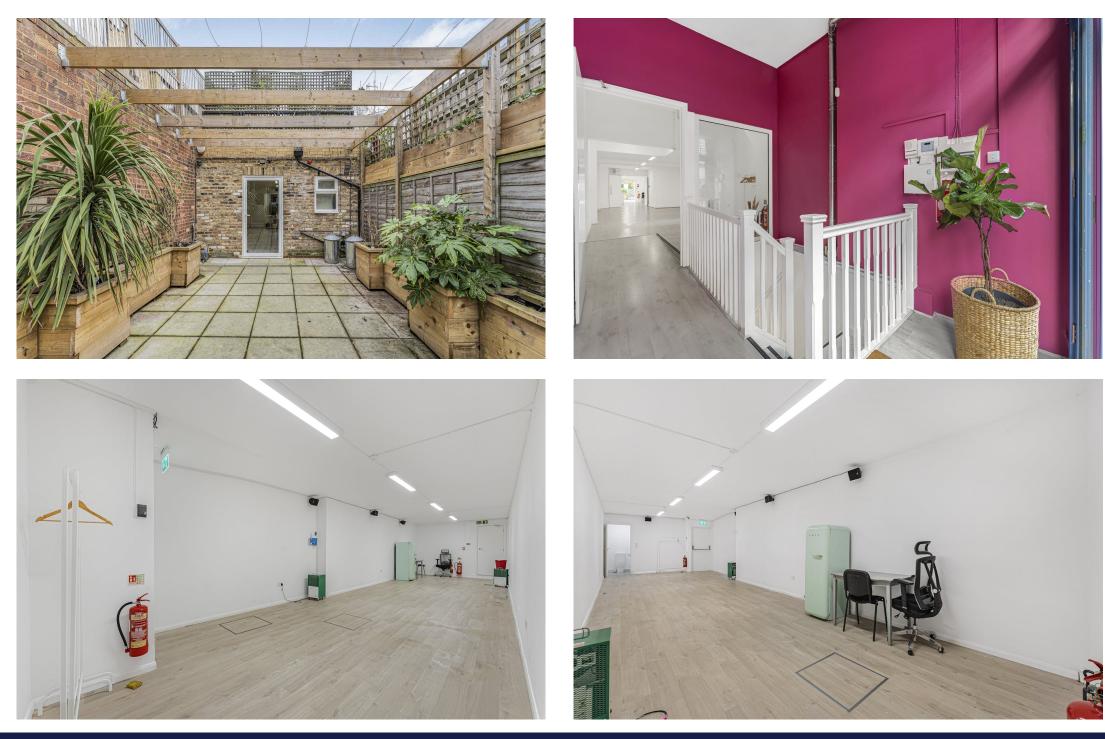

## Description

This is an ideal opportunity for a variety of retail occupiers to secure a prime spot in Stoke Newinaton, N16.

The attractive bright open plan unit is arranged over ground floor and basement and also offers an attractive rear garden/outdoor space. The floor areas divided as follows: ground floor 1,397 square foot, basement 888 square foot, totalling 2,285 square foot of internal gross space. Further to this is 561 square foot of rear garden/outdoor space. The space also offers a fully fitted kitchen to the rear of the ground floor as well as WCs on each floor.

# Key points

- Ground floor 1,397 square foot plus basement
  Rent £49,995 per annum exclusive 888 square foot - Total 2,285 square foot
- Rare attractive garden space 561 square foot
- New Lease available now flexible lease • terms considered
- Ideal retail opportunity in thriving diverse fashionable Hackney location

- Fully fitted kitchen plus w/cs on both floors
- This is an established succesful POP UP, gallery and event space -
- https://www.instagram.com/stokeypopup/
- Prime location in Stoke Newington, HACKNEY