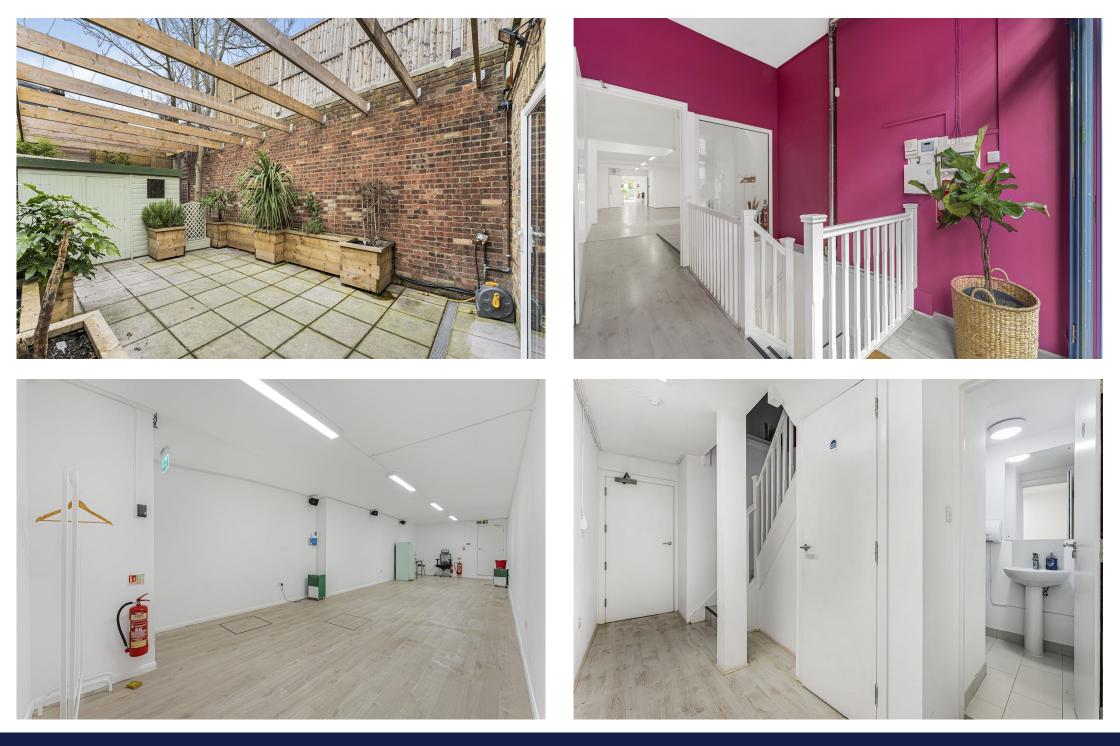

Commercial unit details include an attractive, bright, open plan unit arranged over ground floor and basement which also benefits from an attractive rear garden/outdoor space. The commercial unit floor areas are divided as follows: Ground floor 1,397 square foot and basement 888 square foot, totalling a gross internal space of 2,285 square foot. The external area provides a further 561 square foot of space. The commercial space also offers a fully fitted kitchen to the rear of the ground floor as well as WCs on each floor.

# Key points

- Ground floor 1,397 square foot; basement 888 square foot - Total 2,285 square foot
- Available now
- Vacant commercial unit plus residential
- Attractive rear garden/outdoor space of 561 square foot
- Prime location mixed use building
- Fully fitted kitchen