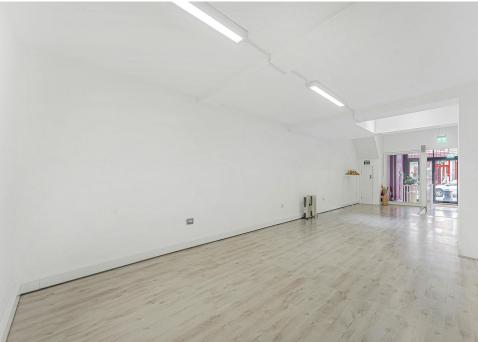

Commercial unit details include an attractive, bright, open plan unit arranged over ground floor and basement which also benefits from an attractive rear garden/outdoor space. The commercial unit floor areas are divided as follows: Ground floor 1,397 square foot and basement 888 square foot, totalling a gross internal space of 2,285 square foot. The external area provides a further 561 square foot of space. The commercial space also offers a fully fitted kitchen to the rear of the ground floor as well as WCs on each floor.

# Key points

- Ground floor 1,397 square foot; basement 888 square foot - Total 2,285 square foot
- Available now
- Vacant commercial unit plus residential
- Attractive rear garden/outdoor space of 561 square foot
- Prime location mixed use building
- Fully fitted kitchen