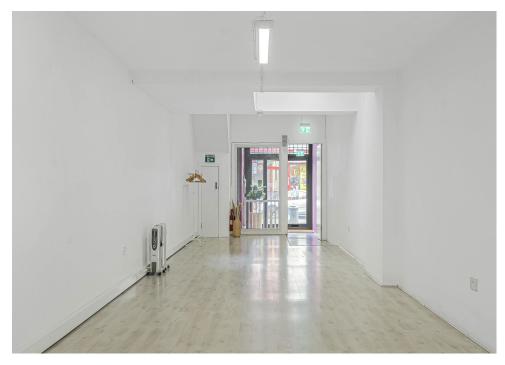

Commercial unit details include an attractive, bright, open plan unit arranged over ground floor and basement which also benefits from an attractive rear garden/outdoor space. The commercial unit floor areas are divided as follows: Ground floor 1,397 square foot and basement 888 square foot, totalling a gross internal space of 2,285 square foot. The external area provides a further 561 square foot of space. The commercial space also offers a fully fitted kitchen to the rear of the ground floor as well as WCs on each floor.

# Key points

- Ground floor 1,397 square foot; basement 888 square foot - Total 2,285 square foot
- Available now
- Vacant commercial unit plus residential
- Attractive rear garden/outdoor space of 561 square foot
- Prime location mixed use building
- Fully fitted kitchen