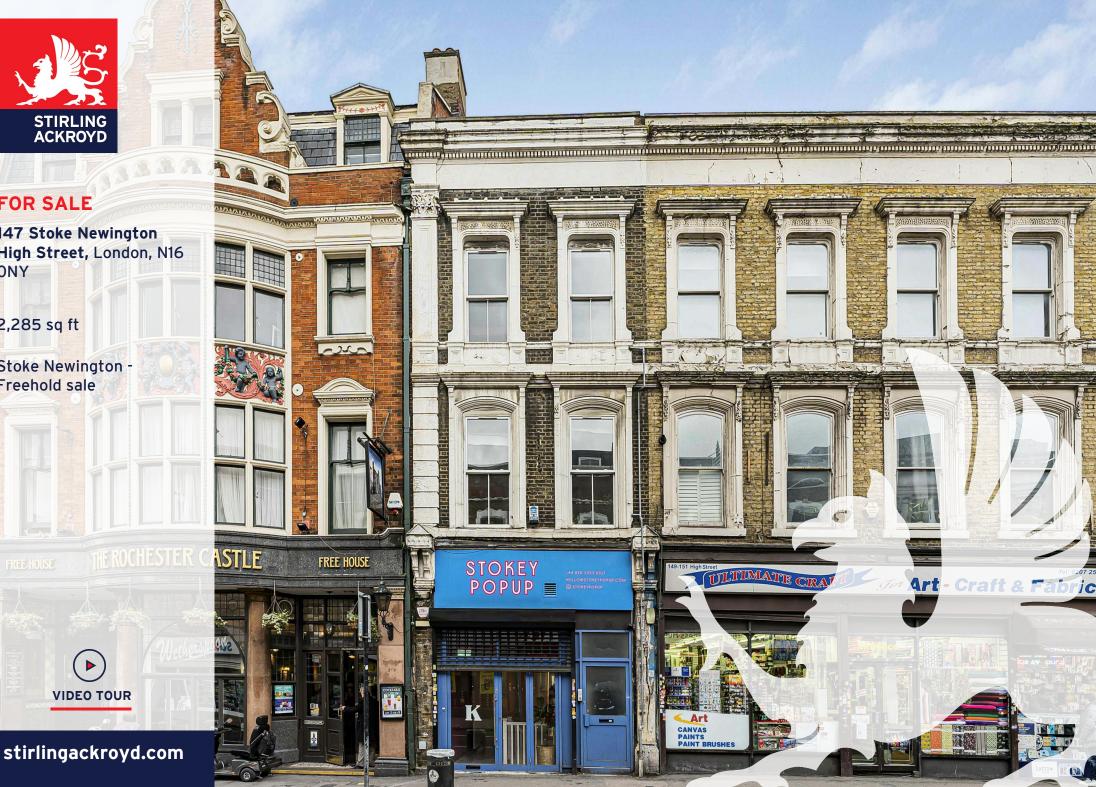

FOR SALE

147 Stoke Newington High Street, London, N16 ONY

2,285 sq ft

Stoke Newington -Freehold sale

 $(\mathbf{b})$ 

Commercial unit details include an attractive, bright, open plan unit arranged over ground floor and basement which also benefits from an attractive rear garden/outdoor space. The commercial unit floor areas are divided as follows: Ground floor 1,397 square foot and basement 888 square foot, totalling a gross internal space of 2,285 square foot. The external area provides a further 561 square foot of space. The commercial space also offers a fully fitted kitchen to the rear of the ground floor as well as WCs on each floor.

# Key points

- Ground floor 1,397 square foot; basement 888 square foot - Total 2,285 square foot
- Available now
- Vacant commercial unit plus residential
- Attractive rear garden/outdoor space of 561 square foot
- Prime location mixed use building
- Fully fitted kitchen

147 Stoke Newington High Street, London, N16 ONY