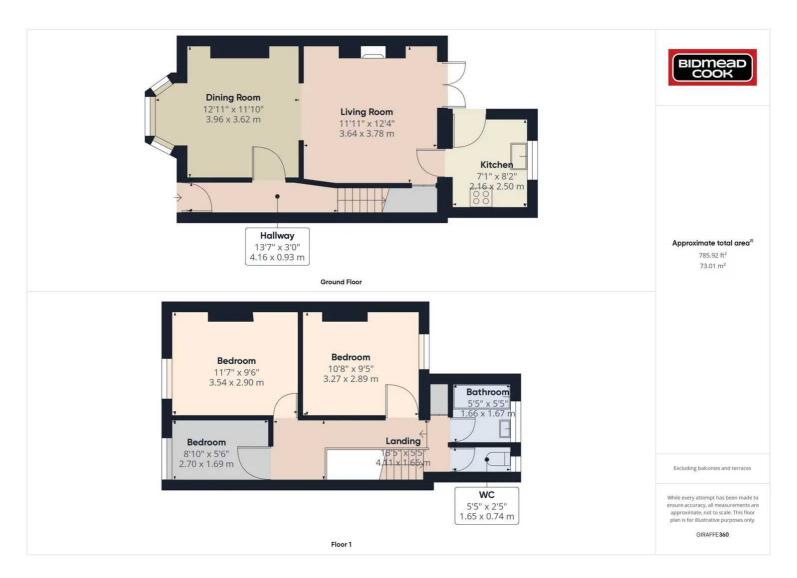

## 4 Mount Pleasant, Lydney, GL15 5QE

£179,995 Leasehold

Mid-Terrace Property • Three Bedrooms • Lounge, Dining Room, Kitchen • Bathroom and W.C. • Enclosed Rear Garden • Gas Central Heating System

8 Broad Street, Ross-on-Wye, Herefordshire, HR9 7EA Tel: 01989 763553 Email: rossonwye@bidmeadcook.co.uk www.bidmeadcook.co.uk A three bedroom, mid-terrace, Victorian property having enclosed rear gardens, being situated to the outskirts of Lydney town. The accommodation comprises an entrance hall, open-plan lounge and dining room having a bay window to front and French doors to the rear garden. Kitchen to include a range of base and wall units, built-in oven and door to the rear garden. To the first floor are three bedrooms, bathroom and separate W.C.. To the front of the property is a courtyard area, the rear garden is paved having walled boundaries, rear access and brick-built garden shed with power and lighting.