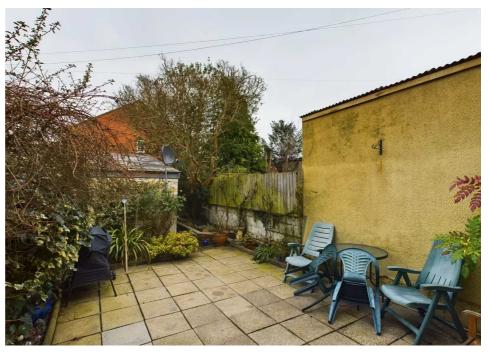

## 4 Mount Pleasant, Lydney, GL15 5QE

£179,995 Leasehold

Mid-Terrace Property • Three Bedrooms • Lounge, Dining Room, Kitchen • Bathroom and W.C. • Enclosed Rear Garden • Gas Central Heating System

8 Broad Street, Ross-on-Wye, Herefordshire, HR9 7EA Tel: 01989 763553 Email: rossonwye@bidmeadcook.co.uk www.bidmeadcook.co.uk A three bedroom, mid-terrace, Victorian property having enclosed rear gardens, being situated to the outskirts of Lydney town. The accommodation comprises an entrance hall, open-plan lounge and dining room having a bay window to front and French doors to the rear garden. Kitchen to include a range of base and wall units, built-in oven and door to the rear garden. To the first floor are three bedrooms, bathroom and separate W.C.. To the front of the property is a courtyard area, the rear garden is paved having walled boundaries, rear access and brick-built garden shed with power and lighting.