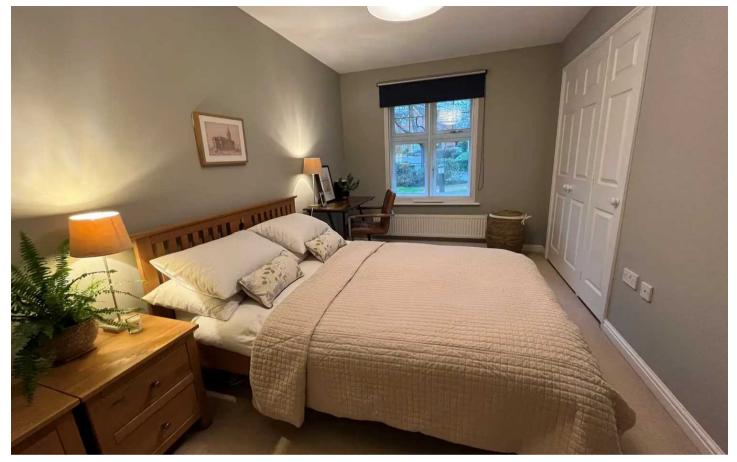

## COMMUNAL ENTRANCE HALL

RECEPTION HALL

LIVING ROOM

17' 10" x 11' 11" (5.44m x 3.62m)

BREAKFAST KITCHEN

14' 8" x 8' 11" (4.48m x 2.71m)

**BEDROOM ONE** 

14' 10" x 13' 2" (4.51m x 4.01m)