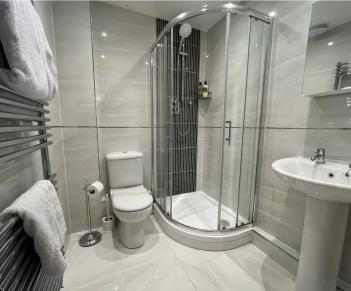

**BEDROOM TWO** 

**ENSUITE SHOWER ROOM** 

6' 4" x 5' 6" (1.93m x 1.67m)

**BATHROOM** 

7' 3" x 6' 3" (2.22m x 1.91m)

**TOTAL SQUARE FOOTAGE** 

Total floor area: 76.0 sq.m. = 818 sq.ft. approx.

**OUTSIDE THE PROPERTY** 