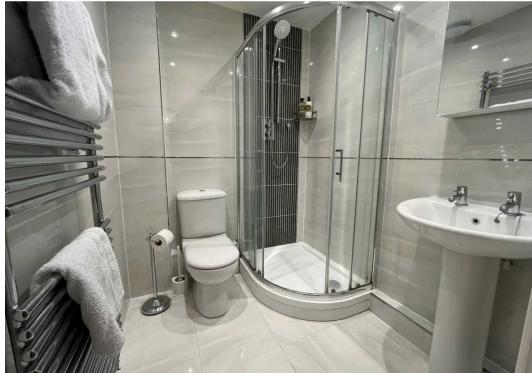

**BEDROOM TWO** 

**ENSUITE SHOWER ROOM** 

6' 4" x 5' 6" (1.93m x 1.67m)

**BATHROOM** 

7' 3" x 6' 3" (2.22m x 1.91m)

**TOTAL SQUARE FOOTAGE** 

Total floor area: 76.0 sq.m. = 818 sq.ft. approx.

**OUTSIDE THE PROPERTY** 