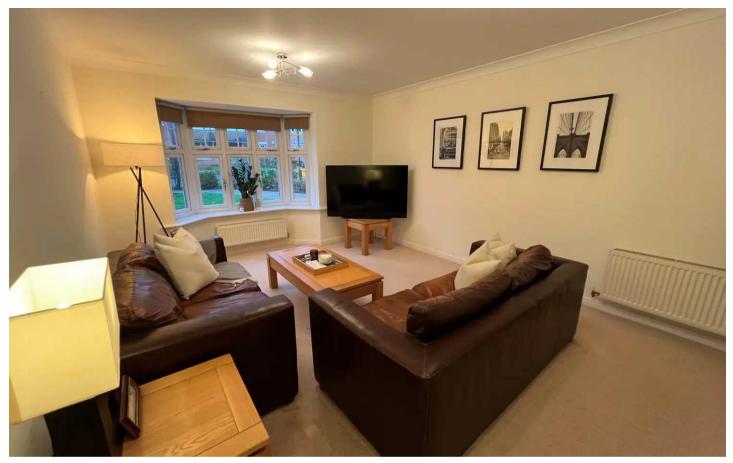

## COMMUNAL ENTRANCE HALL

RECEPTION HALL

LIVING ROOM

17' 10" x 11' 11" (5.44m x 3.62m)

BREAKFAST KITCHEN

14' 8" x 8' 11" (4.48m x 2.71m)

**BEDROOM ONE** 

14' 10" x 13' 2" (4.51m x 4.01m)