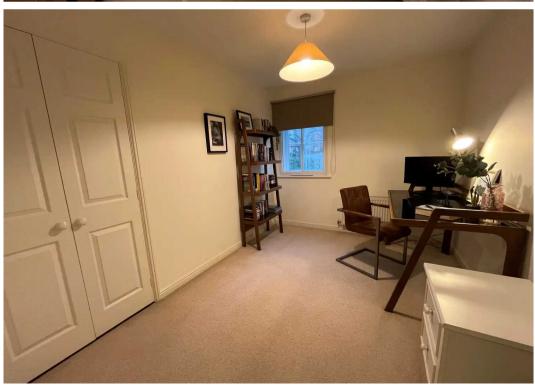

**BEDROOM TWO** 

**ENSUITE SHOWER ROOM** 

6' 4" x 5' 6" (1.93m x 1.67m)

**BATHROOM** 

7' 3" x 6' 3" (2.22m x 1.91m)

**TOTAL SQUARE FOOTAGE** 

Total floor area: 76.0 sq.m. = 818 sq.ft. approx.

**OUTSIDE THE PROPERTY** 