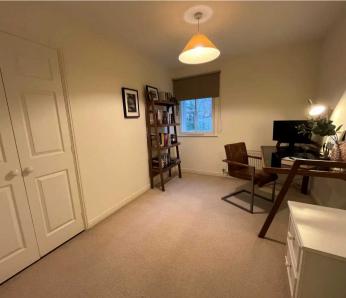

## COMMUNAL ENTRANCE HALL

RECEPTION HALL

LIVING ROOM

17' 10" x 11' 11" (5.44m x 3.62m)

BREAKFAST KITCHEN

14' 8" x 8' 11" (4.48m x 2.71m)

**BEDROOM ONE** 

14' 10" x 13' 2" (4.51m x 4.01m)