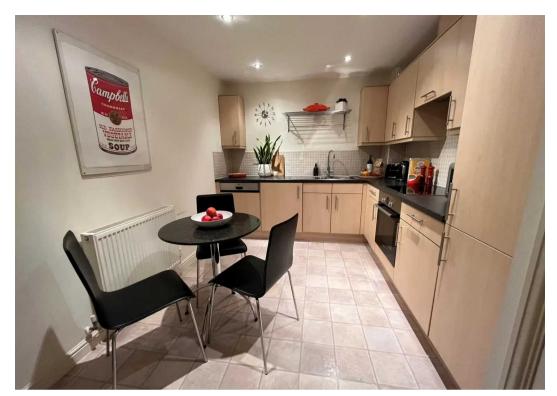

## COMMUNAL ENTRANCE HALL

RECEPTION HALL

LIVING ROOM

17' 10" x 11' 11" (5.44m x 3.62m)

BREAKFAST KITCHEN

14' 8" x 8' 11" (4.48m x 2.71m)

**BEDROOM ONE** 

14' 10" x 13' 2" (4.51m x 4.01m)

## ITEMS INCLUDED IN SALE

Integrated oven, integrated hob, extractor, fridge, freezer, dishwasher, washing machine, all carpets, all blinds and all light fittings.