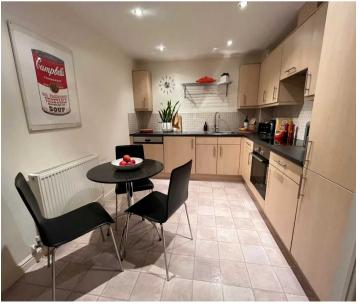

## COMMUNAL ENTRANCE HALL

RECEPTION HALL

LIVING ROOM

17' 10" x 11' 11" (5.44m x 3.62m)

BREAKFAST KITCHEN

14' 8" x 8' 11" (4.48m x 2.71m)

**BEDROOM ONE** 

14' 10" x 13' 2" (4.51m x 4.01m)