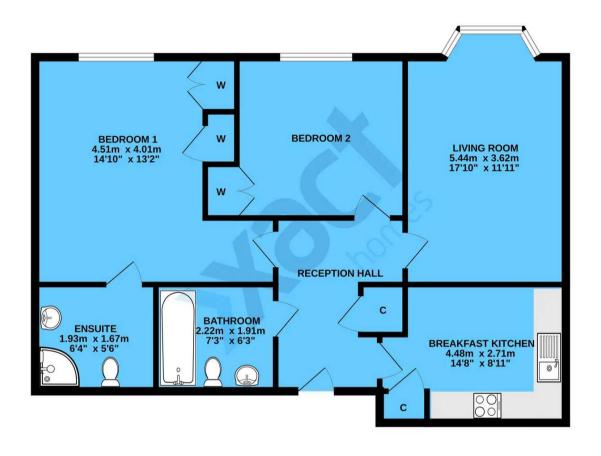

## COMMUNAL ENTRANCE HALL

RECEPTION HALL

LIVING ROOM

17' 10" x 11' 11" (5.44m x 3.62m)

BREAKFAST KITCHEN

14' 8" x 8' 11" (4.48m x 2.71m)

**BEDROOM ONE** 

14' 10" x 13' 2" (4.51m x 4.01m)

**BEDROOM TWO** 

**ENSUITE SHOWER ROOM** 

6' 4" x 5' 6" (1.93m x 1.67m)

**BATHROOM** 

7' 3" x 6' 3" (2.22m x 1.91m)

**TOTAL SQUARE FOOTAGE** 

Total floor area: 76.0 sq.m. = 818 sq.ft. approx.

**OUTSIDE THE PROPERTY** 

# **GROUND FLOOR**

TOTAL FLOOR AREA: 76.0 sq.m. (818 sq.ft.) approx.

While every attempt has been made to ensure the accuracy of the floorpian contained here, measurements of some windows and the contained here. The second of the floorpian contained here, measurements of some windows and the second of the floorpian contained here. The second of the