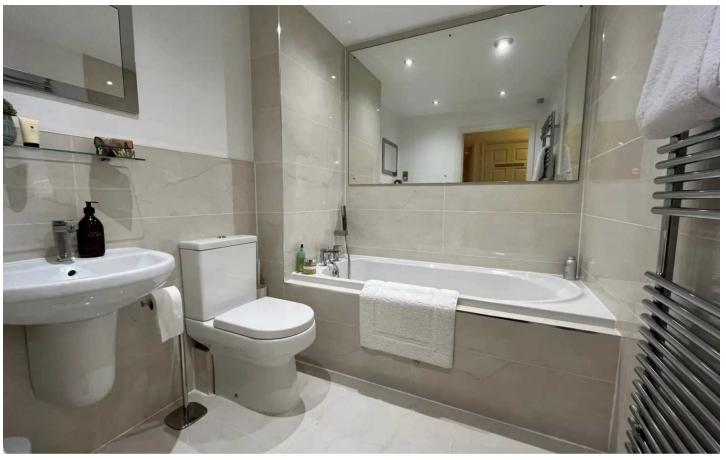

**BEDROOM TWO** 

**ENSUITE SHOWER ROOM** 

6' 4" x 5' 6" (1.93m x 1.67m)

**BATHROOM** 

7' 3" x 6' 3" (2.22m x 1.91m)

**TOTAL SQUARE FOOTAGE** 

Total floor area: 76.0 sq.m. = 818 sq.ft. approx.

**OUTSIDE THE PROPERTY** 