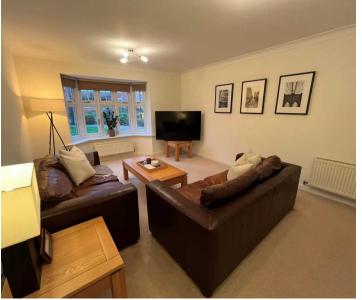

## COMMUNAL ENTRANCE HALL

RECEPTION HALL

LIVING ROOM

17' 10" x 11' 11" (5.44m x 3.62m)

BREAKFAST KITCHEN

14' 8" x 8' 11" (4.48m x 2.71m)

**BEDROOM ONE** 

14' 10" x 13' 2" (4.51m x 4.01m)