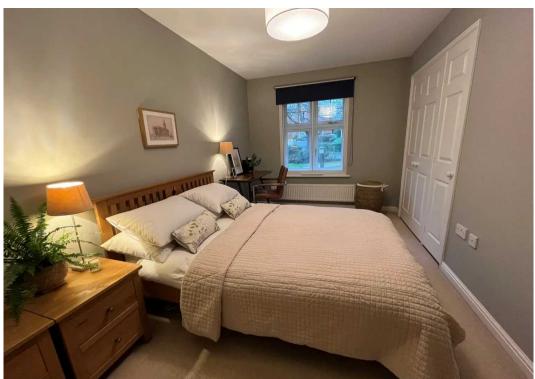

## COMMUNAL ENTRANCE HALL

RECEPTION HALL

LIVING ROOM

17' 10" x 11' 11" (5.44m x 3.62m)

BREAKFAST KITCHEN

14' 8" x 8' 11" (4.48m x 2.71m)

**BEDROOM ONE** 

14' 10" x 13' 2" (4.51m x 4.01m)