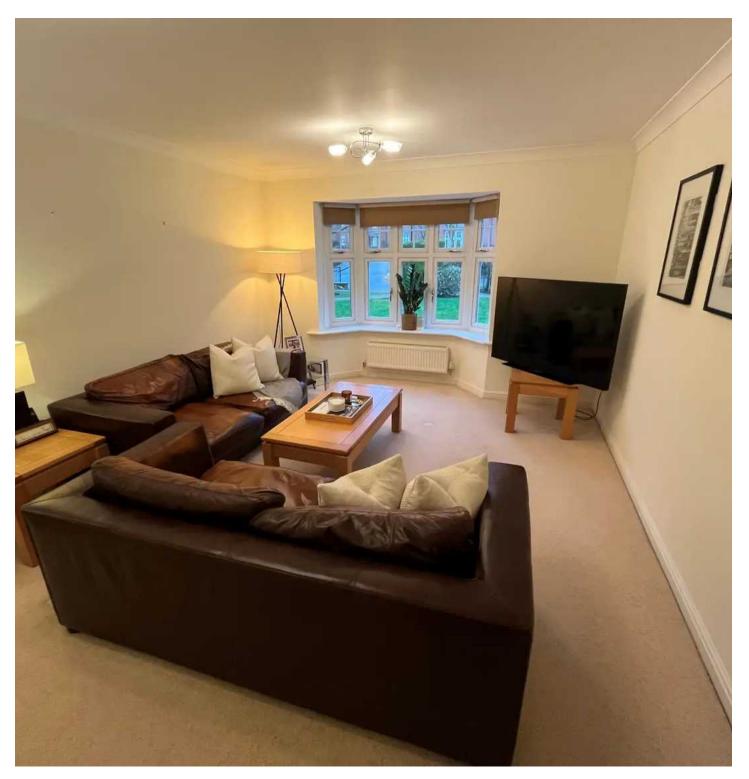

## COMMUNAL ENTRANCE HALL

RECEPTION HALL

LIVING ROOM

17' 10" x 11' 11" (5.44m x 3.62m)

BREAKFAST KITCHEN

14' 8" x 8' 11" (4.48m x 2.71m)

**BEDROOM ONE** 

14' 10" x 13' 2" (4.51m x 4.01m)