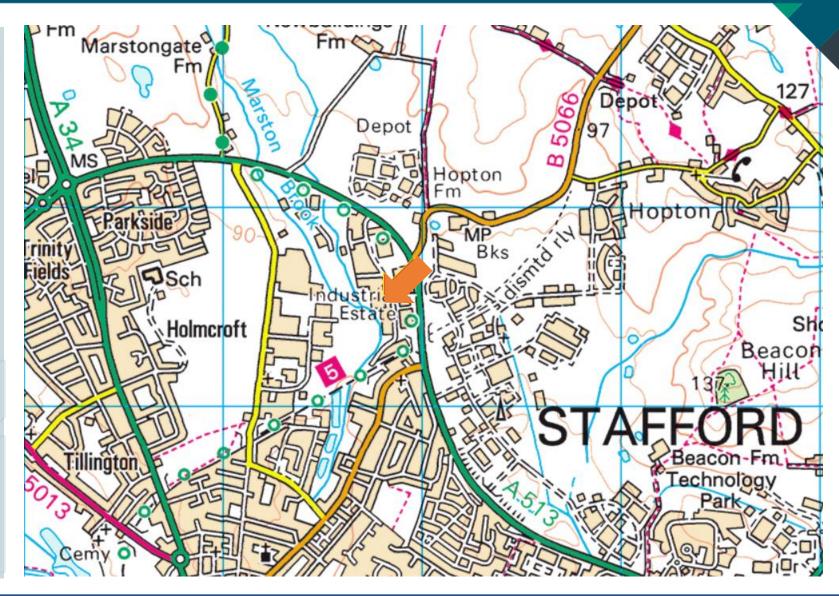

### **LOCATION**

Tollgate Court Business Centre is situated on Tollgate Drive, a popular commercial location approximately 2.4 miles to the north of Stafford tow centre. The property benefits from strong road links being in close proximity to the A34 and Junction 14 of the M6 Motorway is located approximately 2 miles distant. Stafford train station is located 2.5 miles south.