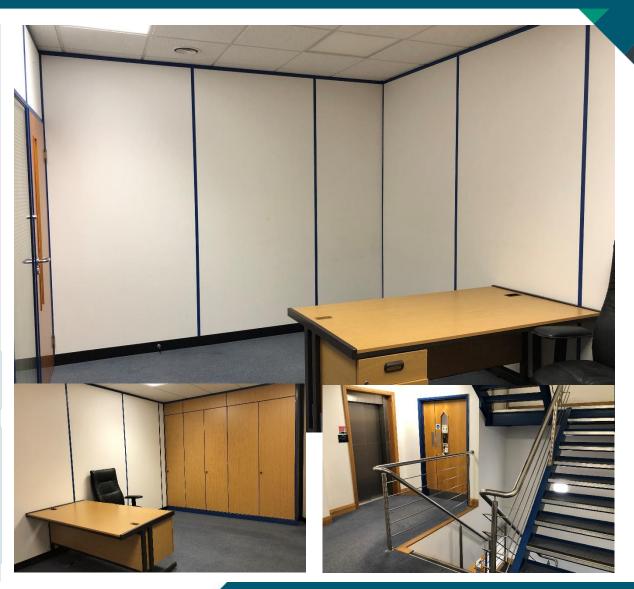

### **DESCRIPTION - VIRTUAL TOUR**

The property comprises a number of furnished / unfurnished office suites in various sizes arranged over ground, first and second floor within an impressive headquarter style office building.

Facilities Available -

- License fee and service charge
- **Buildings Insurance**
- Heating, lighting, utilities
- Furnished office space
- Welcoming reception
- Access to meeting rooms for hire
- Cleaning (communal areas)
- Use of common areas (Break Out Areas)
- 24/7 Secure Access
- Car-parking
- **CCTV Security System**