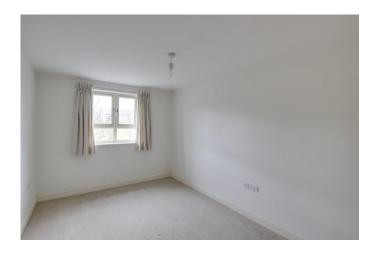

#### **BEDROOM ONE**

12' 6" x 9' 1" (3.81m x 2.77m)

UPVC window to front. Electric heater. Built in wardrobe with sliding door.

#### **BEDROOM TWO**

13' 0" x 6' 5" (3.96m x 1.96m)

UPVC window to front. Electric heater.