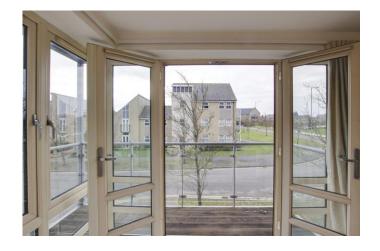

## KITCHEN / DINING / LIVING AREA 23' 5" x 12' 9" (7.14m x 3.89m)

UPVC windows and French doors to front with wrap around corner balcony. Two UPVC windows to side. TV and telephone point. Two electric heaters.