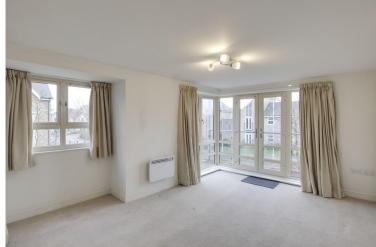

## KITCHEN / DINING / LIVING AREA 23' 5" x 12' 9" (7.14m x 3.89m)

UPVC windows and French doors to front with wrap around corner balcony. Two UPVC windows to side. TV and telephone point. Two electric heaters.