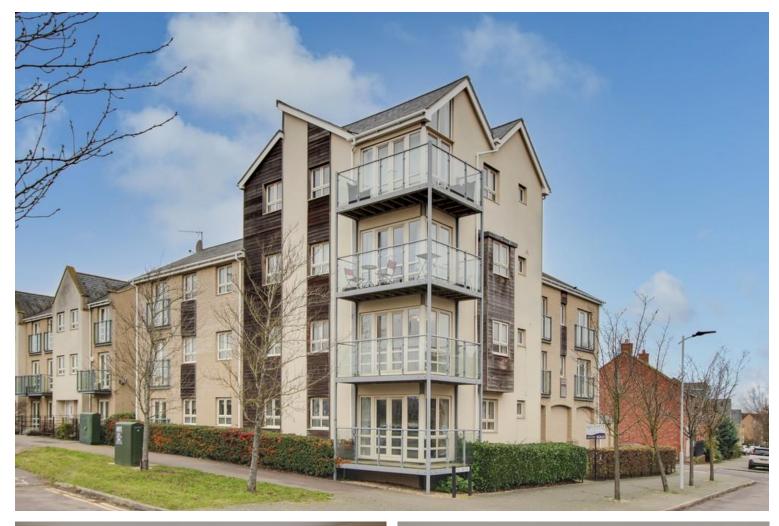

# 5 Fox Brook, St. Neots, PE19 6AL

- FIRST FLOOR APARTMENT
- TWO BEDROOMS
- CORNER BALCONY

- CAR PORT PARKING SPACE
- WALKING DISTANCE TO TRAIN STATION
- BUILT IN KITCHEN APPLIANCES

## **Full Description**

A well presented two bedroom first floor apartment with a corner balcony. The property is situated on the edge of the development within walking distance to St Neots Railway station, bus stops and local amenities. The spacious accommodation comprises entrance hall, open plan kitchen/dining and living space. There are two bedrooms and a main bathroom. The property benefits from built in kitchen appliances. Externally there is an allocated car port parking space. No forward chain.

#### **PARKING**

The property benefits from an allocated car port parking space (number 5)