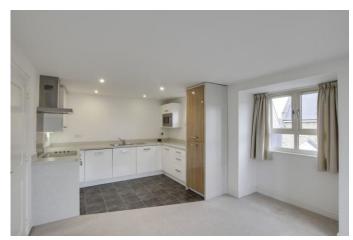

## KITCHEN / DINING / LIVING AREA 23' 5" x 12' 9" (7.14m x 3.89m)

UPVC windows and French doors to front with wrap around corner balcony. Two UPVC windows to side. TV and telephone point. Two electric heaters.

Kitchen area: Fitted kitchen comprising work surfaces with drawers and cupboards under. Wall mounted cupboards. One and a half bowl sink with mixer tap. Built in electric oven and four ring hob with extractor fan over. Built in microwave, fridge/freezer and washing machine. Vinyl flooring. Inset ceiling lights.