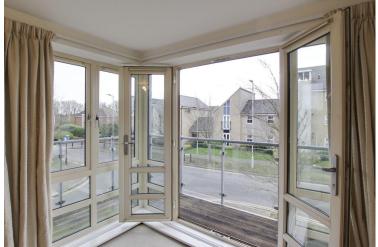

## KITCHEN / DINING / LIVING AREA 23' 5" x 12' 9" (7.14m x 3.89m)

UPVC windows and French doors to front with wrap around corner balcony. Two UPVC windows to side. TV and telephone point. Two electric heaters.