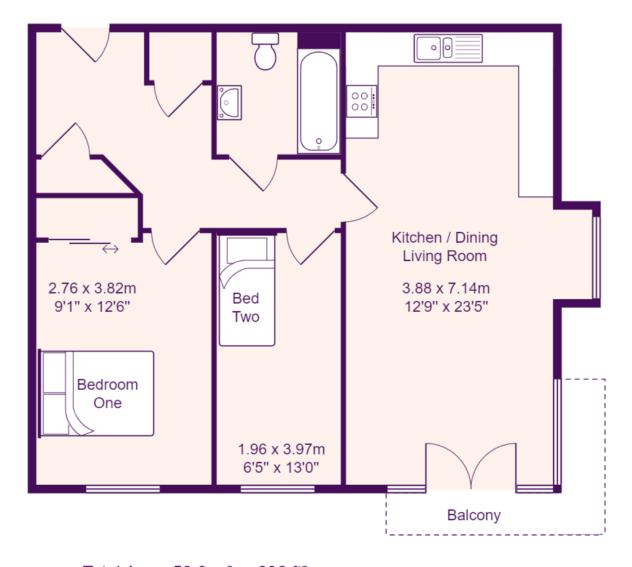

## KITCHEN / DINING / LIVING AREA 23' 5" x 12' 9" (7.14m x 3.89m)

UPVC windows and French doors to front with wrap around corner balcony. Two UPVC windows to side. TV and telephone point. Two electric heaters.

#### **BEDROOM ONE**

12' 6" x 9' 1" (3.81m x 2.77m)

UPVC window to front. Electric heater. Built in wardrobe with sliding door.

#### **BEDROOM TWO**

13' 0" x 6' 5" (3.96m x 1.96m)

UPVC window to front. Electric heater.

## LEASEHOLD

The lease is 125 Years from 1st January 2008 - (109 Years remaining)

The current annual service charge is £1130. This is reviewed annually.

The annual ground rent is £265.

Total Area: 59.0 m<sup>2</sup> ... 636 ft<sup>2</sup>