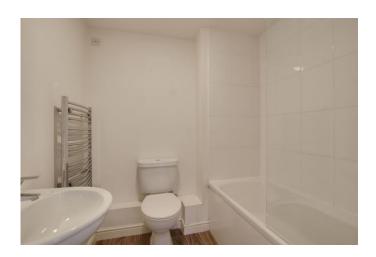

#### **BATHROOM**

Three piece suite comprising low level WC, pedestal wash hand basin and panelled bath with shower over. Tiled splash backs. Heated towel rail. Extractor fan. Shaver socket.