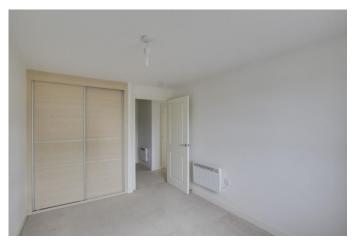

#### **BEDROOM ONE**

12' 6" x 9' 1" (3.81m x 2.77m)

UPVC window to front. Electric heater. Built in wardrobe with sliding door.

#### **BEDROOM TWO**

13' 0" x 6' 5" (3.96m x 1.96m)

UPVC window to front. Electric heater.