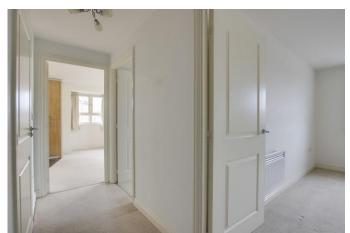

#### ENTRANCE HALL

Entrance door leading to entrance hall. Storage cupboard. Cupboard housing hot water cylinder. Doors to living room, bedrooms and bathroom.