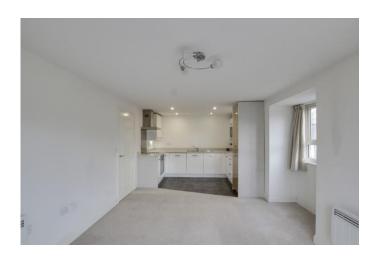

Kitchen area: Fitted kitchen comprising work surfaces with drawers and cupboards under. Wall mounted cupboards. One and a half bowl sink with mixer tap. Built in electric oven and four ring hob with extractor fan over. Built in microwave, fridge/freezer and washing machine. Vinyl flooring. Inset ceiling lights.