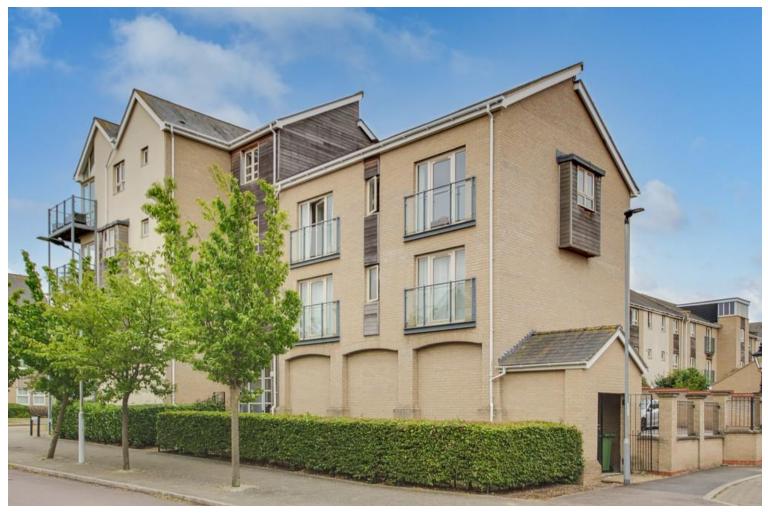

## 17 Fox Brook, St. Neots, PE19 6AL

- SECOND FLOOR APARTMENT
- TWO DOUBLE BEDROOMS
- ENSUITE TO MASTER

- WALKING DISTANCE TO TRAIN STATION
- BUILT IN KITCHEN APPLIANCES
- HIGH CEILINGS

## **Full Description**

A well presented two double bedroom second floor apartment with open views over the top of Loves Farm. The property is situated on the edge of the development within walking distance to St Neots Railway station, bust stops and local amenities. The spacious accommodation with high ceilings comprises entrance hall, open plan kitchen/dining and living space. There are two double bedrooms with fitted wardrobes and an en-suite shower room to main bedroom. There is also a main bathroom. The property benefits from built in kitchen appliances. Externally there is an allocated parking space. No forward chain.