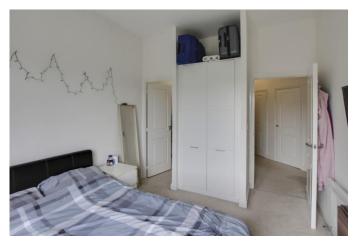

#### **BEDROOM ONE**

12' 8" x 9' 8" (3.86m x 2.95m)

UPVC window and door with Juliet Balcony to front. Fitted wardrobe. Electric radiator. Door to en-suite.

#### **BEDROOM TWO**

12' 8" x 7' 8" (3.86m x 2.34m)

UPVC window to front. Fitted wardrobe. Electric radiator.