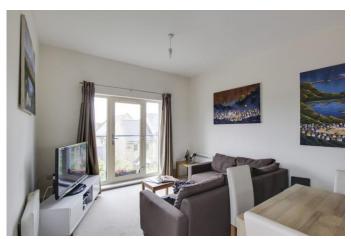

# OPEN PLAN LIVING / DINING KITCHEN AREA 23' 2" x 13' 8" (7.06m x 4.17m)

Kitchen Area: Fitted kitchen comprising work surfaces with complimentary drawers and cupboards under. Wall mounted cupboards. One and a half bowl sink with mixer tap. Built in electric oven and four ring hob with extractor over. Built in fridge / freezer, washing machine, dishwasher and microwave. UPVC windows to rear.

Living/Dining Area: UPVC window and door with Juliet Balcony to front. UPVC window to side. TV and telephone points. Two electric radiators.