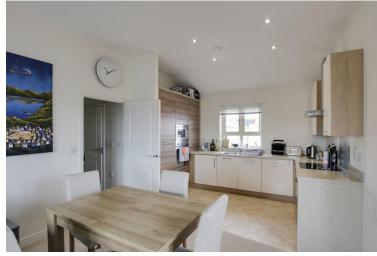

# OPEN PLAN LIVING / DINING KITCHEN AREA 23' 2" x 13' 8" (7.06m x 4.17m)

Kitchen Area: Fitted kitchen comprising work surfaces with complimentary drawers and cupboards under. Wall mounted cupboards. One and a half bowl sink with mixer tap. Built in electric oven and four ring hob with extractor over. Built in fridge / freezer, washing machine, dishwasher and microwave. UPVC windows to rear.