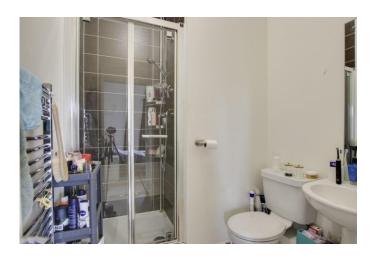

#### **ENSUITE**

Three piece white suite comprising low level WC, pedestal wash hand basin and fitted shower with glass sliding door and tiled splash backs. Heated towel rail. Shaver socket. Extractor fan.

#### BATHROOM

Three piece suite comprising low level WC, pedestal wash hand basin and panelled bath with shower over. Tiled splash backs. Radiator. Extractor fan.