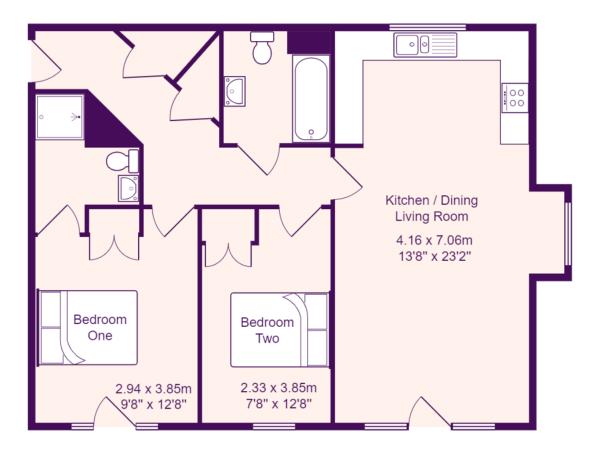

# OPEN PLAN LIVING / DINING KITCHEN AREA 23' 2" x 13' 8" (7.06m x 4.17m)

Kitchen Area: Fitted kitchen comprising work surfaces with complimentary drawers and cupboards under. Wall mounted cupboards. One and a half bowl sink with mixer tap. Built in electric oven and four ring hob with extractor over. Built in fridge / freezer, washing machine, dishwasher and microwave. UPVC windows to rear.

#### **BEDROOM ONE**

12' 8" x 9' 8" (3.86m x 2.95m)

UPVC window and door with Juliet Balcony to front. Fitted wardrobe. Electric radiator. Door to en-suite.

#### **ENSUITE**

Three piece white suite comprising low level WC, pedestal wash hand basin and fitted shower with glass sliding door and tiled splash backs. Heated towel rail. Shaver socket. Extractor fan.

#### **BEDROOM TWO**

12' 8" x 7' 8" (3.86m x 2.34m)

UPVC window to front. Fitted wardrobe. Electric radiator.

#### BATHROOM

Three piece suite comprising low level WC, pedestal wash hand basin and panelled bath with shower over. Tiled splash backs. Radiator. Extractor fan.

### LEASEHOLD INFORMATION

The lease is 125 Years from 1st January 2008 - (109 Years remaining)

The current service charge is:

The ground rent is:

Total Area: 64.1 m<sup>2</sup> ... 690 ft<sup>2</sup>

All measurements are approximate and for display purposes only