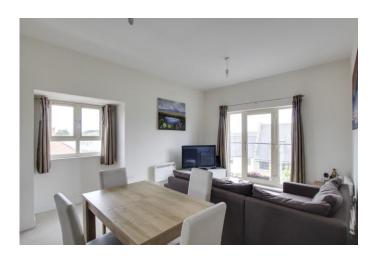

Living/Dining Area: UPVC window and door with Juliet Balcony to front. UPVC window to side. TV and telephone points. Two electric radiators.