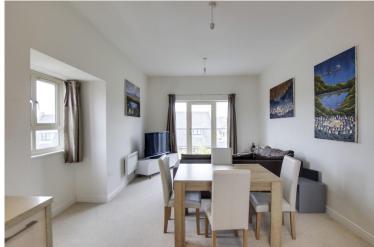

Living/Dining Area: UPVC window and door with Juliet Balcony to front. UPVC window to side. TV and telephone points. Two electric radiators.