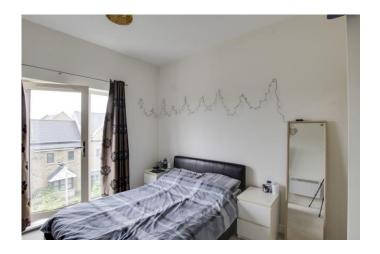

#### **BEDROOM ONE**

12' 8" x 9' 8" (3.86m x 2.95m)

UPVC window and door with Juliet Balcony to front. Fitted wardrobe. Electric radiator. Door to en-suite.

#### **BEDROOM TWO**

12' 8" x 7' 8" (3.86m x 2.34m)

UPVC window to front. Fitted wardrobe. Electric radiator.