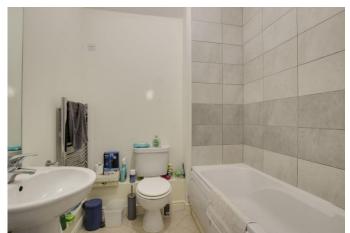

#### BATHROOM

Three piece suite comprising low level WC, pedestal wash hand basin and panelled bath with shower over. Tiled splash backs. Radiator. Extractor fan.