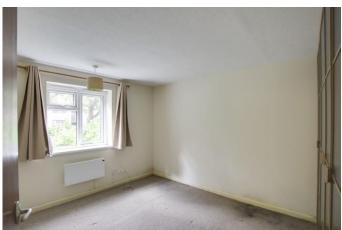

#### **BEDROOM ONE**

12' 7" x 10' 6" (3.84m x 3.2m)

UPVC window to rear. Electric heater. Fitted wardrobes.

#### **BEDROOM TWO**

8' 8" x 8' 7" (2.64m x 2.62m)

UPVC window to rear. Electric heater. Fitted wardrobe.