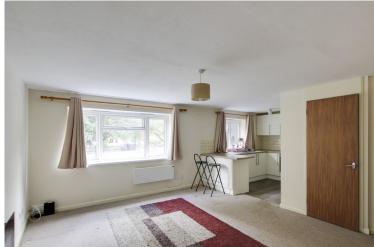

#### LIVING / DINING AREA

22' 5" x 15' 7" (6.83m x 4.75m)

UPVC window to front. Electric heater. Wall mounted electric flame effect fire. Cupboard housing hot water tank. Open plan through to kitchen.

#### **KITCHEN**

Fitted kitchen comprising work surfaces with complimentary drawers and cupboards under. Wall mounted cupboards. Breakfast bar. Single bowl sink with mixer tap and tiled splash backs. Built in electric oven and four ring hob. Washing machine and fridge/freezer included. UPVC windows to front.