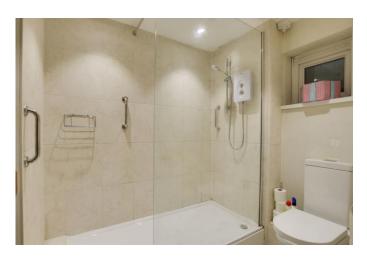

#### SHOWER ROOM

Three piece white suite comprising low level WC, pedestal wash hand basin and fitted shower with glass screen and tiled splash backs. Extractor fan. UPVC window to side.