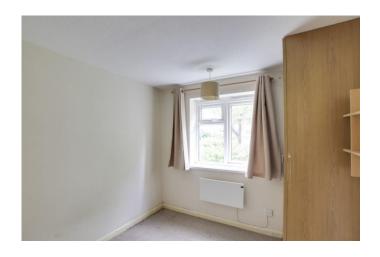

#### **BEDROOM ONE**

12' 7" x 10' 6" (3.84m x 3.2m)

UPVC window to rear. Electric heater. Fitted wardrobes.

#### **BEDROOM TWO**

8' 8" x 8' 7" (2.64m x 2.62m)

UPVC window to rear. Electric heater. Fitted wardrobe.