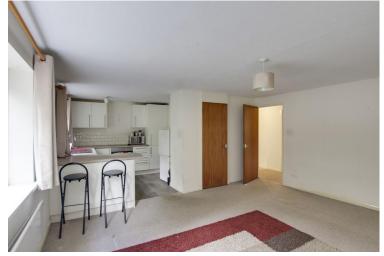

#### LIVING / DINING AREA

22' 5" x 15' 7" (6.83m x 4.75m)

UPVC window to front. Electric heater. Wall mounted electric flame effect fire. Cupboard housing hot water tank. Open plan through to kitchen.

#### **KITCHEN**

Fitted kitchen comprising work surfaces with complimentary drawers and cupboards under. Wall mounted cupboards. Breakfast bar. Single bowl sink with mixer tap and tiled splash backs. Built in electric oven and four ring hob. Washing machine and fridge/freezer included. UPVC windows to front.