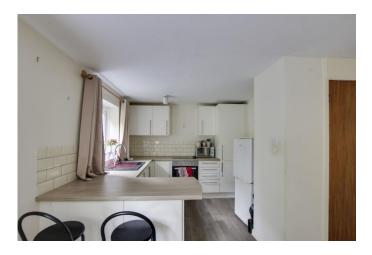

#### **KITCHEN**

Fitted kitchen comprising work surfaces with complimentary drawers and cupboards under. Wall mounted cupboards. Breakfast bar. Single bowl sink with mixer tap and tiled splash backs. Built in electric oven and four ring hob. Washing machine and fridge/freezer included. UPVC windows to front.