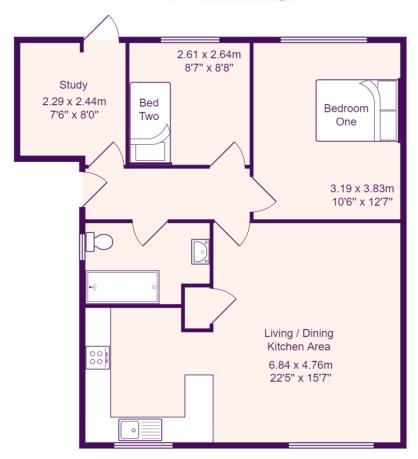

#### **ENTRANCE HALL**

Glazed entrance door leading to entrance hall. Doors to living room, bedrooms, study and shower room.

#### LIVING / DINING AREA

22' 5" x 15' 7" (6.83m x 4.75m)

UPVC window to front. Electric heater. Wall mounted electric flame effect fire. Cupboard housing hot water tank. Open plan through to kitchen.

#### **KITCHEN**

Fitted kitchen comprising work surfaces with complimentary drawers and cupboards under. Wall mounted cupboards. Breakfast bar. Single bowl sink with mixer tap and tiled splash backs. Built in electric oven and four ring hob. Washing machine and fridge/freezer included. UPVC windows to front.

#### **BEDROOM ONE**

12' 7" x 10' 6" (3.84m x 3.2m)

UPVC window to rear. Electric heater. Fitted wardrobes.

#### **BEDROOM TWO**

8' 8" x 8' 7" (2.64m x 2.62m)

UPVC window to rear. Electric heater. Fitted wardrobe.

### **STUDY**

8' 0" x 7' 6" (2.44m x 2.29m)

UPVC door leading out to communal garden. Fitted shelves.

#### SHOWER ROOM

Three piece white suite comprising low level WC, pedestal wash hand basin and fitted shower with glass screen and tiled splash backs. Extractor fan. UPVC window to side.

Total Area: 62.7 m<sup>2</sup> ... 675 ft<sup>2</sup>

All measurements are approximate and for display purposes only