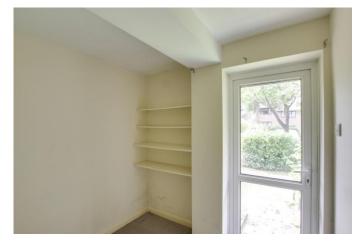

### **STUDY**

8' 0" x 7' 6" (2.44m x 2.29m)

UPVC door leading out to communal garden. Fitted shelves.