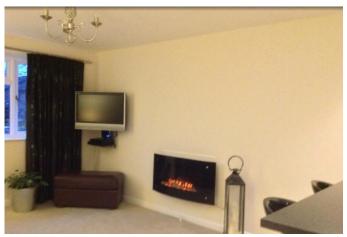

#### LOUNGE AREA

11' 4" x 23' 3" (3.45m x 7.09m)

UPVC Window to front. Feature electric fire, telephone point and TV aerial.