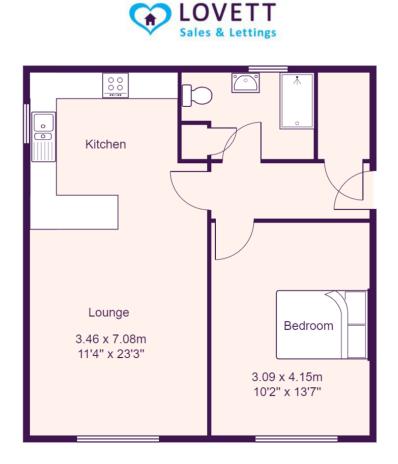

Total Area: 46.9 m<sup>2</sup> ... 505 ft<sup>2</sup>

All measurements are approximate and for display purposes only

EPC GRAPH %epcGraph\_c\_1\_150%