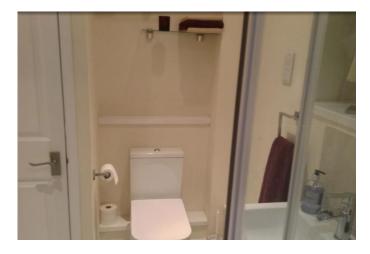

#### SHOWER ROOM

Refitted three piece white suite comprising low level w.c, pedestal wash hand basin and shower cubical with tiled splash backs. UPVC window to rear.