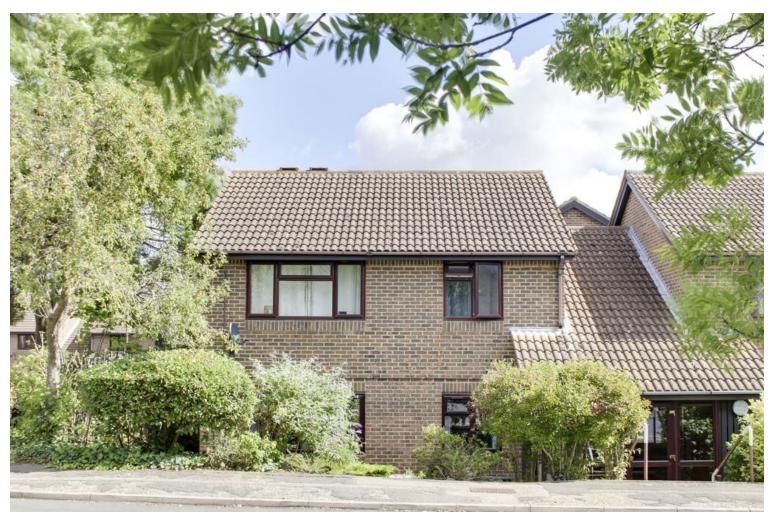

# 123 Monarch Road, Eaton Socon, St. Neots, PE19 8GU

- FIRST FLOOR APARTMENT
- ONE BEDROOM
- REFITTED KITCHEN & BATHROOM
- SPACIOUS ACCOMMODATION
- UPVC WINDOWS
- QUIET LOCATION

Web: www.lovettsalesandlettings.co.uk Tel: 01480 218200 E-mail: info@lovettsalesandlettings.co.uk

## **Full Description**

Lovett Sales and Lettings are pleased to present this spacious one bedroom first floor flat in a sought after development in Eaton Socon. The property has recently been refurbished including a refitted kitchen and shower room. The well presented accommodation comprises entrance hall with large storage cupboard, open plan lounge/diner/kitchen, double bedroom and shower room. UPVC windows throughout. Electric heating. Allocated parking space. Maintained communal gardens. No forward chain. Viewing highly recommended!