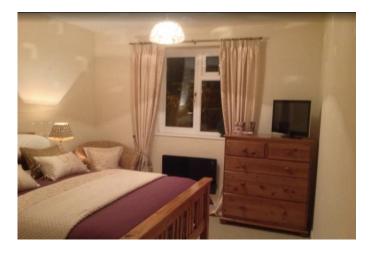

#### BEDROOM

13' 7" x 10' 2" (4.14m x 3.1m) UPVC window to front. Electric radiator.

OUTSIDE Resident's parking and landscaped communal gardens.