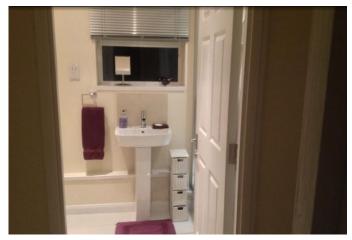

#### SHOWER ROOM

Refitted three piece white suite comprising low level w.c, pedestal wash hand basin and shower cubical with tiled splash backs. UPVC window to rear.