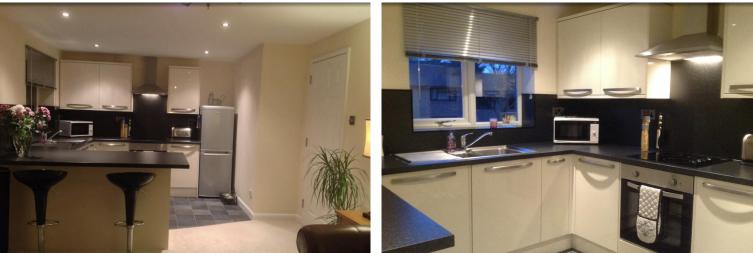

#### KITCHEN AREA

Refitted kitchen comprising work surfaces with drawers and cupboards under plus wall mounted cupboards. One and a half bowl sink with a mixer tap and splash backs. Built in electric oven and four ring hob with extractor fan and light over. Plumbing for washing machine. Fridge / Freezer included. Breakfast bar. UPVC window to side.