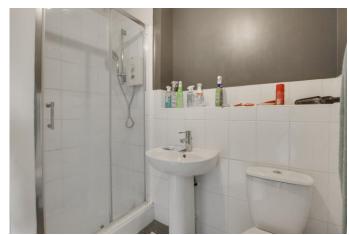

## **ENSUITE**

15' 10" x 9' 7" (4.83m x 2.92m)

Three piece white suite comprising low level WC, pedestal wash hand basin and fitted shower with glass sliding door and tiled splash backs. Radiator. Shaver socket. Extractor fan.