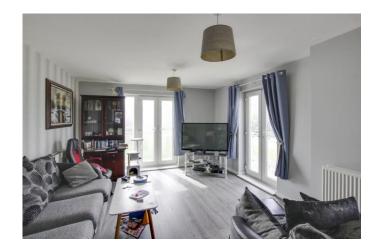

# LIVING / DINING / KITCHEN AREA

22' 6" x 14' 9" (6.86m x 4.5m)

Living Area - Two UPVC French doors to front and side. TV and telephone point. Radiator.

Kitchen Area - kitchen comprising work surfaces with complementary drawers and cupboards under. Wall mounted cupboards. Single bowl sink with mixer tap and tiled splash backs. Built in electric oven and four ring hob with extractor over. Built in washing machine, dishwasher and fridge & freezer. Cupboard housing recently replaced gas boiler. Radiator. UPVC windows to side.