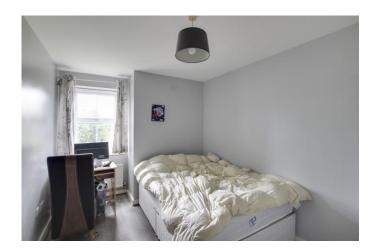

#### **BEDROOM ONE**

15' 10" x 9' 7" (4.83m x 2.92m)

UPVC window to front. Radiator. Fitted wardrobe. Door to en-suite.

#### **BEDROOM TWO**

11' 6" x 8' 7" (3.51m x 2.62m)

UPVC window to front. Radiator.