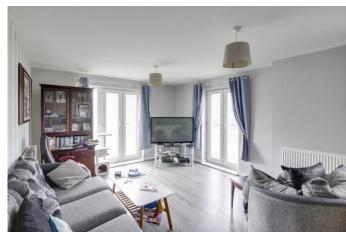

# LIVING / DINING / KITCHEN AREA

22' 6" x 14' 9" (6.86m x 4.5m)

Living Area - Two UPVC French doors to front and side. TV and telephone point. Radiator.

Kitchen Area - kitchen comprising work surfaces with complementary drawers and cupboards under. Wall mounted cupboards. Single bowl sink with mixer tap and tiled splash backs. Built in electric oven and four ring hob with extractor over. Built in washing machine, dishwasher and fridge & freezer. Cupboard housing recently replaced gas boiler. Radiator. UPVC windows to side.