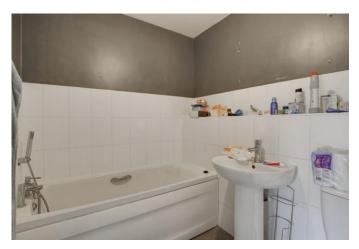

## **BATHROOM**

Three piece suite comprising low level WC, pedestal wash hand basin and panelled bath with shower over. Tiled splash backs. Radiator. Extractor fan.