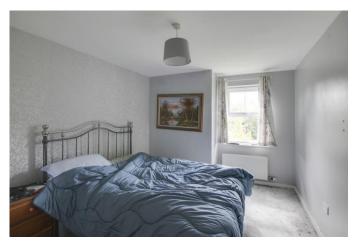

#### **BEDROOM ONE**

15' 10" x 9' 7" (4.83m x 2.92m)

UPVC window to front. Radiator. Fitted wardrobe. Door to en-suite.