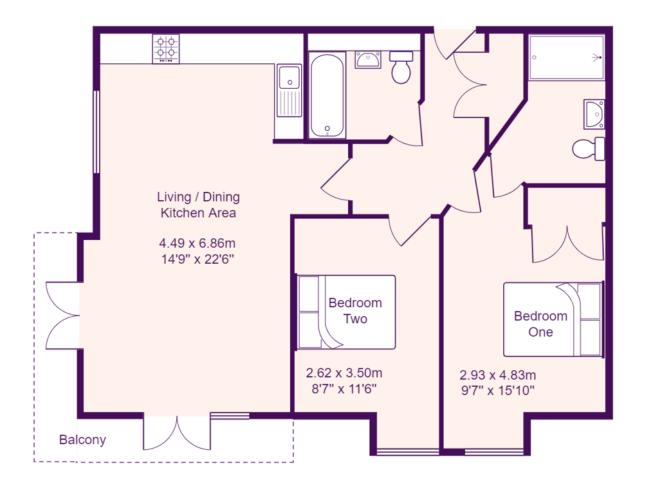

# LIVING / DINING / KITCHEN AREA

22' 6" x 14' 9" (6.86m x 4.5m)

Living Area - Two UPVC French doors to front and side. TV and telephone point. Radiator.

Kitchen Area - kitchen comprising work surfaces with complementary drawers and cupboards under. Wall mounted cupboards. Single bowl sink with mixer tap and tiled splash backs. Built in electric oven and four ring hob with extractor over. Built in washing machine, dishwasher and fridge & freezer. Cupboard housing recently replaced gas boiler. Radiator. UPVC windows to side.

#### **BEDROOM ONE**

15' 10" x 9' 7" (4.83m x 2.92m)

UPVC window to front. Radiator. Fitted wardrobe. Door to en-suite.

## **ENSUITE**

15' 10" x 9' 7" (4.83m x 2.92m)

Three piece white suite comprising low level WC, pedestal wash hand basin and fitted shower with glass sliding door and tiled splash backs. Radiator. Shaver socket. Extractor fan.

#### **BEDROOM TWO**

11' 6" x 8' 7" (3.51m x 2.62m)

UPVC window to front. Radiator.

## **PARKING**

Allocated parking space.