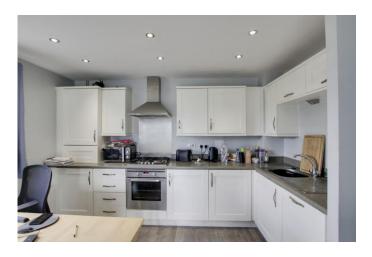

# LIVING / DINING / KITCHEN AREA

22' 6" x 14' 9" (6.86m x 4.5m)

Living Area - Two UPVC French doors to front and side. TV and telephone point. Radiator.

Kitchen Area - kitchen comprising work surfaces with complementary drawers and cupboards under. Wall mounted cupboards. Single bowl sink with mixer tap and tiled splash backs. Built in electric oven and four ring hob with extractor over. Built in washing machine, dishwasher and fridge & freezer. Cupboard housing recently replaced gas boiler. Radiator. UPVC windows to side.