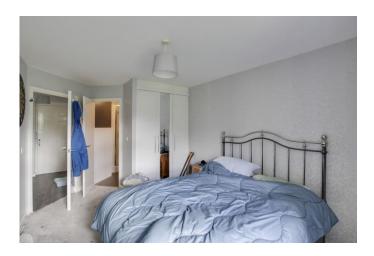

#### **BEDROOM ONE**

15' 10" x 9' 7" (4.83m x 2.92m)

UPVC window to front. Radiator. Fitted wardrobe. Door to en-suite.

## **ENSUITE**

15' 10" x 9' 7" (4.83m x 2.92m)

Three piece white suite comprising low level WC, pedestal wash hand basin and fitted shower with glass sliding door and tiled splash backs. Radiator. Shaver socket. Extractor fan.