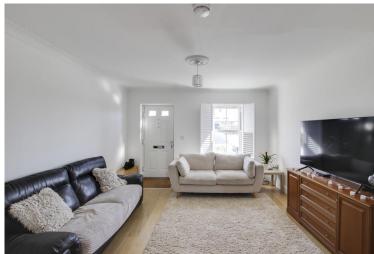

#### LIVING ROOM

13' 6" x 12' 6" (4.11m x 3.81m)

UPVC sash window to front. Fitted bespoke window shutters. Radiator. Wood flooring. Double doors to kitchen.