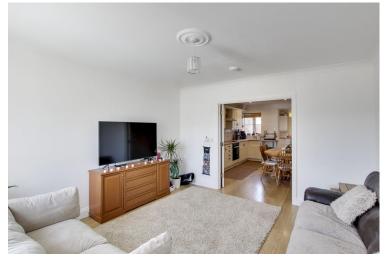

#### LIVING ROOM

13' 6" x 12' 6" (4.11m x 3.81m)

UPVC sash window to front. Fitted bespoke window shutters. Radiator. Wood flooring. Double doors to kitchen.

#### **KITCHEN**

13' 6" x 12' 6" (4.11m x 3.81m)

Fitted kitchen comprising work surfaces with complimentary drawers and cupboards under. Wall mounted cupboards. Single bowl sink with mixer tap and tiled splash backs. Built in electric oven and four ring hob with extractor over. Radiator. Wood flooring. UPVC windows to rear. Inset ceiling lights. Stairs to first floor.