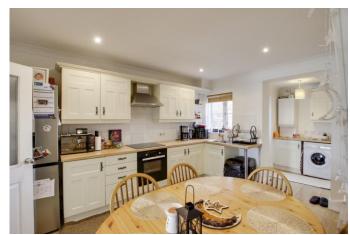

#### **KITCHEN**

13' 6" x 12' 6" (4.11m x 3.81m)

Fitted kitchen comprising work surfaces with complimentary drawers and cupboards under. Wall mounted cupboards. Single bowl sink with mixer tap and tiled splash backs. Built in electric oven and four ring hob with extractor over. Radiator. Wood flooring. UPVC windows to rear. Inset ceiling lights. Stairs to first floor.