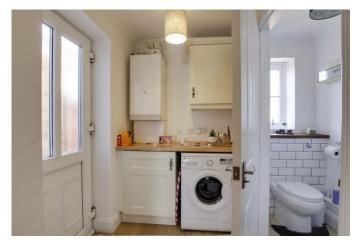

#### **UTILITY ROOM**

Work surface with cupboards under. Wall mounted cupboards. Plumbing for washing machine. Wall mounted combi boiler. Door to WC. UPVC door to rear garden.

### WC

Two piece white suite comprising low level WC and pedestal wash hand basin. Tiled splash backs. Radiator. UPVC window to rear.