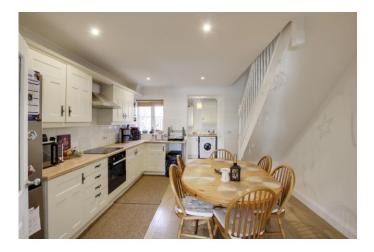

#### **KITCHEN**

13' 6" x 12' 6" (4.11m x 3.81m)

Fitted kitchen comprising work surfaces with complimentary drawers and cupboards under. Wall mounted cupboards. Single bowl sink with mixer tap and tiled splash backs. Built in electric oven and four ring hob with extractor over. Radiator. Wood flooring. UPVC windows to rear. Inset ceiling lights. Stairs to first floor.