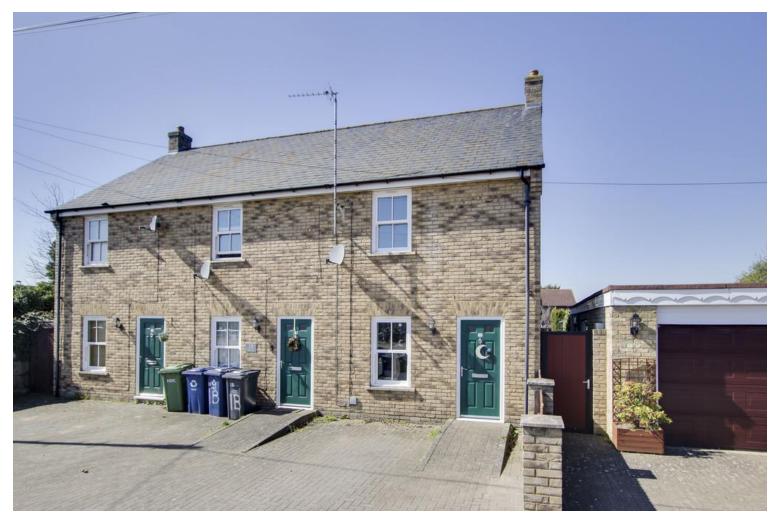

# 1C Station Cottages, Station Road, St. Neots, PE19 1QF

- END OF TERRACE HOME
- TWO DOUBLE BEDROOMS
- OPPOSITE ST NEOTS TRAIN STATION
- WELL PRESENTED ACCOMMODATION
- GAS RADIATOR HEATING
- OFF ROAD PARKING SPACE

# **Full Description**

A very well presented two bedroom end of terrace home opposite St Neots Railway Station with trains to London Kings Cross / St Pancras in 45 minutes. Built in 2006 the spacious accommodation comprises living room, kitchen/dining room, utility and WC on the ground floor. The first floor has two good sized double bedrooms and a family bathroom. Externally there is a West facing rear garden and a parking space directly to the front of the property. The property benefits from gas radiator heating and UPVC windows throughout. Viewing highly recommended. No forward chain.

# FRONT

Off road parking space directly in front of property.

**Ground Floor** 

First Floor

Total Area: 67.6 m<sup>2</sup> ... 727 ft<sup>2</sup>

All measurements are approximate and for display purposes only