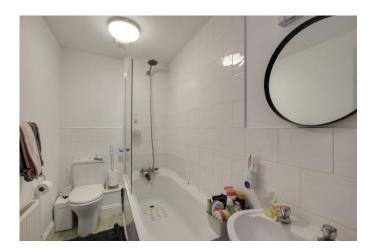

#### **BATHROOM**

Three piece suite comprising low level WC, pedestal wash hand basin and panelled bath with shower over. Tiled splash backs. Radiator. Extractor fan. Sun light tunnel.