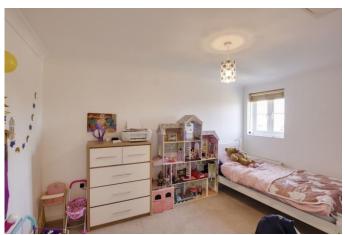

#### **BEDROOM ONE**

13' 6" x 9' 2" (4.11m x 2.79m)

UPVC window to rear. Radiator. Storage cupboard.

# **BEDROOM TWO**

12' 6" x 9' 0" (3.81m x 2.74m)

UPVC Sash window to front. Radiator.