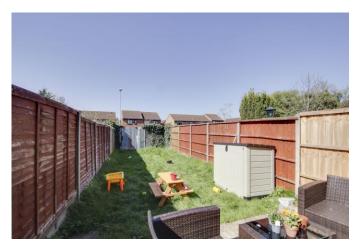

achine. Wall mounted combi boiler. Door to WC. UPVC door to rear garden.

### WC

Two piece white suite comprising low level WC and pedestal wash hand basin. Tiled splash backs. Radiator. UPVC window to rear.

#### **LANDING**

Doors to bedrooms and bathroom. Radiator.

#### **BEDROOM ONE**

13' 6" x 9' 2" (4.11m x 2.79m)

UPVC window to rear. Radiator. Storage cupboard.

# **BEDROOM TWO**

12' 6" x 9' 0" (3.81m x 2.74m)

UPVC Sash window to front. Radiator.

#### **BATHROOM**









Three piece suite comprising low level WC, pedestal wash hand basin and panelled bath with shower over. Tiled splash backs. Radiator. Extractor fan. Sun light tunnel.

# REAR GARDEN

Enclosed rear garden. Mainly laid to lawn. Patio Area.

# FRONT

Off road parking space directly in front of property.















**Ground Floor** 

First Floor

Total Area: 67.6 m<sup>2</sup> ... 727 ft<sup>2</sup>

All measurements are approximate and for display purposes only

EPC GRAPH %epcGraph\_c\_1\_150%