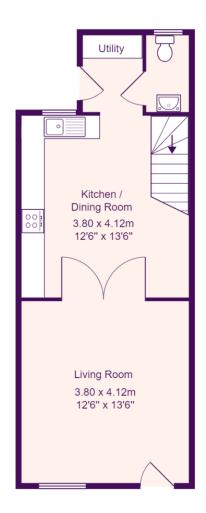

#### LIVING ROOM

13' 6" x 12' 6" (4.11m x 3.81m)

UPVC sash window to front. Fitted bespoke window shutters. Radiator. Wood flooring. Double doors to kitchen.

#### **KITCHEN**

13' 6" x 12' 6" (4.11m x 3.81m)

Fitted kitchen comprising work surfaces with complimentary drawers and cupboards under. Wall mounted cupboards. Single bowl sink with mixer tap and tiled splash backs. Built in electric oven and four ring hob with extractor over. Radiator. Wood flooring. UPVC windows to rear. Inset ceiling lights. Stairs to first floor.

# FRONT

Off road parking space directly in front of property.

**Ground Floor** 

First Floor

Total Area: 67.6 m<sup>2</sup> ... 727 ft<sup>2</sup>

All measurements are approximate and for display purposes only