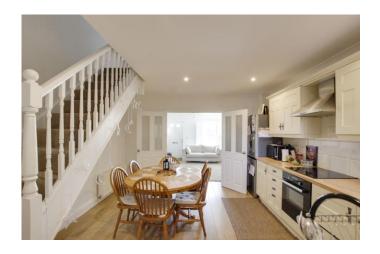

#### LIVING ROOM

13' 6" x 12' 6" (4.11m x 3.81m)

UPVC sash window to front. Fitted bespoke window shutters. Radiator. Wood flooring. Double doors to kitchen.

#### **KITCHEN**

13' 6" x 12' 6" (4.11m x 3.81m)

Fitted kitchen comprising work surfaces with complimentary drawers and cupboards under. Wall mounted cupboards. Single bowl sink with mixer tap and tiled splash backs. Built in electric oven and four ring hob with extractor over. Radiator. Wood flooring. UPVC windows to rear. Inset ceiling lights. Stairs to first floor.