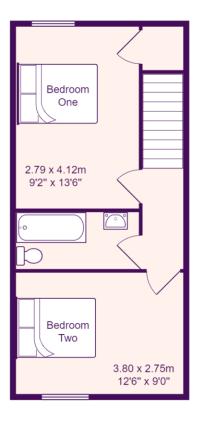

#### **BEDROOM ONE**

13' 6" x 9' 2" (4.11m x 2.79m)

UPVC window to rear. Radiator. Storage cupboard.

# **BEDROOM TWO**

12' 6" x 9' 0" (3.81m x 2.74m)

UPVC Sash window to front. Radiator.

#### **BATHROOM**

Three piece suite comprising low level WC, pedestal wash hand basin and panelled bath with shower over. Tiled splash backs. Radiator. Extractor fan. Sun light tunnel.