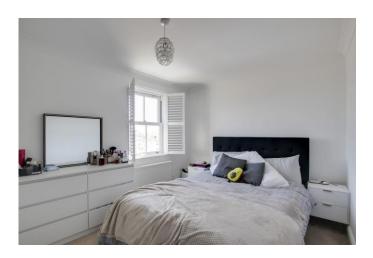

#### **BEDROOM ONE**

13' 6" x 9' 2" (4.11m x 2.79m)

UPVC window to rear. Radiator. Storage cupboard.

# **BEDROOM TWO**

12' 6" x 9' 0" (3.81m x 2.74m)

UPVC Sash window to front. Radiator.