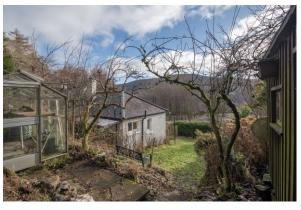

The gardens grounds comprise a patio/sun terrace to the front, area of lawn to the side and rear with productive apple trees and an attractive woodland backdrop. Further seating areas, timber shed/workshop and greenhouse. A former forestry commission cottage, dating from the 1920's, & one enjoying an enviable location in one of Scotland's most scenic areas. A charming home likely to have broad appeal and early interest is recommended.