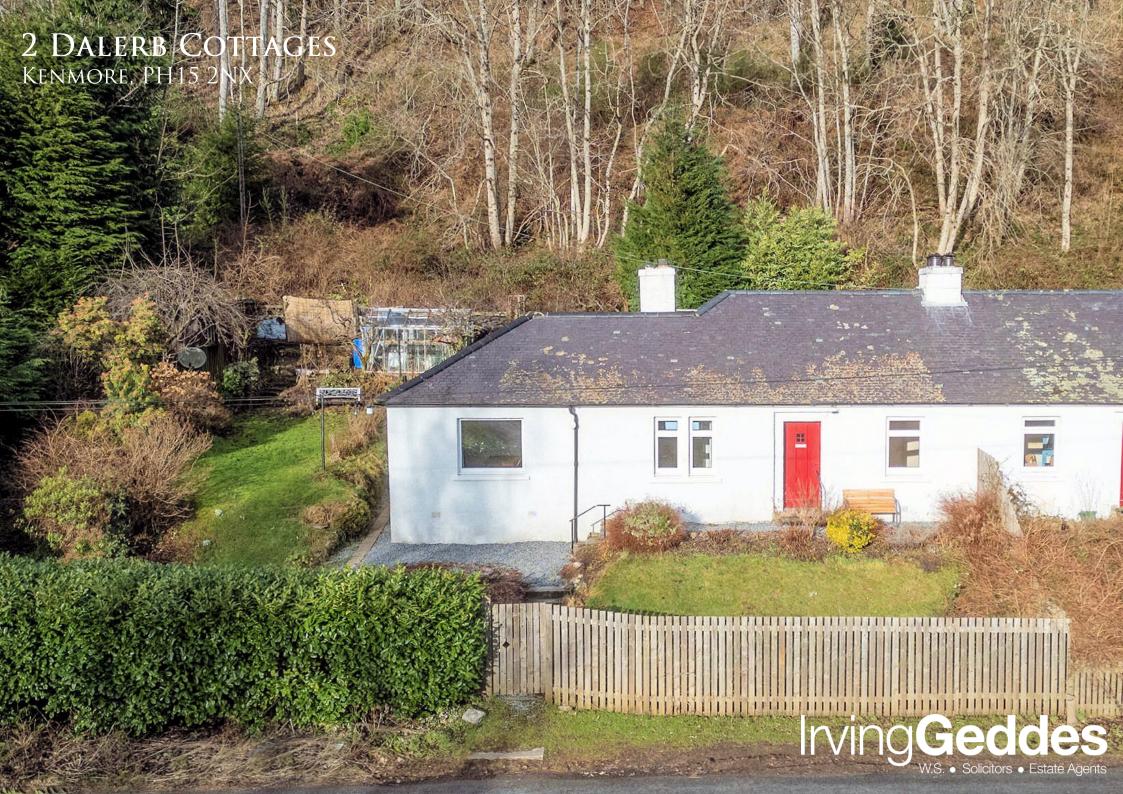

## 2 Dalerb, Kenmore, Perthshire, PH15 2NX

Irving Geddes are delighted to offer for sale this very well presented, newly refurbished three bed semi-detached cottage, located less than a mile from the stunning Perthshire village of Kenmore, on the shores of Loch Tay. Boasting an elevated south facing position with views across the loch, the property has private parking & gardens. The modernised accommodation is all on one level and comprises; VESTIBULE, HALL, LOUNGE with wood-burning stove, newly installed DINING KITCHEN, THREE DOUBLE BEDROOMS, UTILTY/BOILER ROOM and SHOWER ROOM. The property is double-glazed and warmed by LPG fired central heating.

The gardens grounds comprise a patio/sun terrace to the front, area of lawn to the side and rear with productive apple trees and an attractive woodland backdrop. Further seating areas, timber shed/workshop and greenhouse. A former forestry commission cottage, dating from the 1920's, & one enjoying an enviable location in one of Scotland's most scenic areas. A charming home likely to have broad appeal and early interest is recommended.