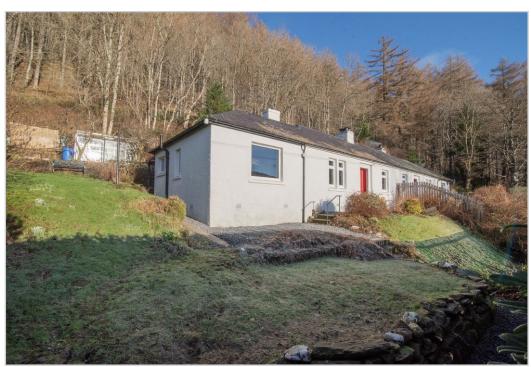

## 2 Dalerb, Kenmore, Perthshire, PH15 2NX

Irving Geddes are delighted to offer for sale this very well presented, newly refurbished three bed semi-detached cottage, located less than a mile from the stunning Perthshire village of Kenmore, on the shores of Loch Tay. Boasting an elevated south facing position with views across the loch, the property has private parking & gardens. The modernised accommodation is all on one level and comprises; VESTIBULE, HALL, LOUNGE with wood-burning stove, newly installed DINING KITCHEN, THREE DOUBLE BEDROOMS, UTILTY/BOILER ROOM and SHOWER ROOM. The property is double-glazed and warmed by LPG fired central heating.

The gardens grounds comprise a patio/sun terrace to the front, area of lawn to the side and rear with productive apple trees and an attractive woodland backdrop. Further seating areas, timber shed/workshop and greenhouse. A former forestry commission cottage, dating from the 1920's, & one enjoying an enviable location in one of Scotland's most scenic areas. A charming home likely to have broad appeal and early interest is recommended.