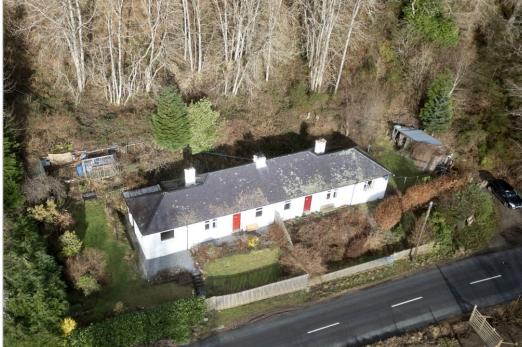

## 2 Dalerb, Kenmore, Perthshire, PH15 2NX

Irving Geddes are delighted to offer for sale this very well presented, newly refurbished three bed semi-detached cottage, located less than a mile from the stunning Perthshire village of Kenmore, on the shores of Loch Tay. Boasting an elevated south facing position with views across the loch, the property has private parking & gardens. The modernised accommodation is all on one level and comprises; VESTIBULE, HALL, LOUNGE with wood-burning stove, newly installed DINING KITCHEN, THREE DOUBLE BEDROOMS, UTILTY/BOILER ROOM and SHOWER ROOM. The property is double-glazed and warmed by LPG fired central heating.

The gardens grounds comprise a patio/sun terrace to the front, area of lawn to the side and rear with productive apple trees and an attractive woodland backdrop. Further seating areas, timber shed/workshop and greenhouse. A former forestry commission cottage, dating from the 1920's, & one enjoying an enviable location in one of Scotland's most scenic areas. A charming home likely to have broad appeal and early interest is recommended.