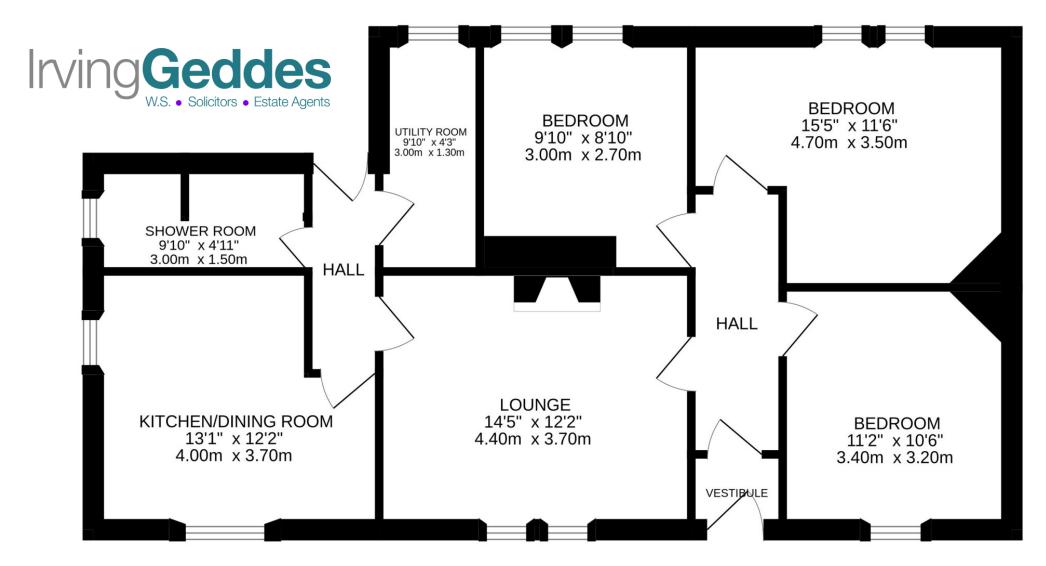

## 2 Dalerb, Kenmore, Perthshire, PH15 2NX

Irving Geddes are delighted to offer for sale this very well presented, newly refurbished three bed semi-detached cottage, located less than a mile from the stunning Perthshire village of Kenmore, on the shores of Loch Tay. Boasting an elevated south facing position with views across the loch, the property has private parking & gardens. The modernised accommodation is all on one level and comprises; VESTIBULE, HALL, LOUNGE with wood-burning stove, newly installed DINING KITCHEN, THREE DOUBLE BEDROOMS, UTILTY/BOILER ROOM and SHOWER ROOM. The property is double-glazed and warmed by LPG fired central heating.