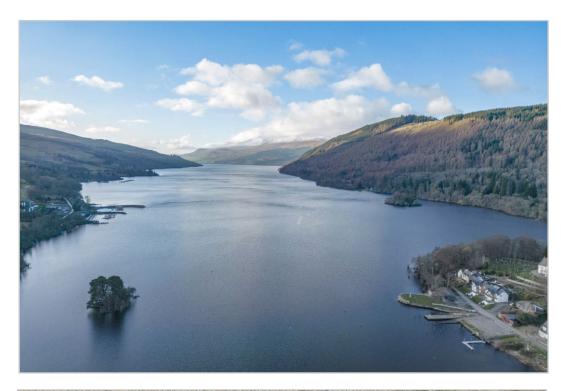

The beautiful and historic Perthshire conservation village of Kenmore is located at the end of Loch Tay, offering much character and is a haven for the outdoor enthusiast. The charming village square comprises symmetrically arranged buildings with Kenmore Church at one end. The Hotel being one of the oldest Inns in Scotland. The town of Aberfeldy has a full range of services and lies some 6miles to the east.