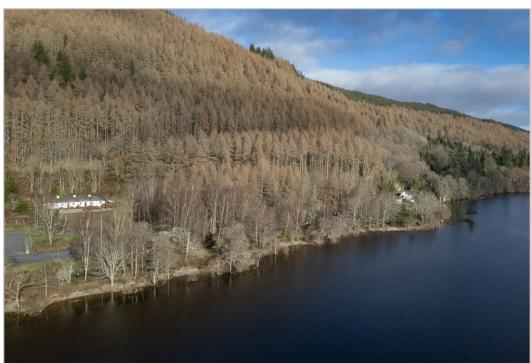

## 2 Dalerb, Kenmore, Perthshire, PH15 2NX

Irving Geddes are delighted to offer for sale this very well presented, newly refurbished three bed semi-detached cottage, located less than a mile from the stunning Perthshire village of Kenmore, on the shores of Loch Tay. Boasting an elevated south facing position with views across the loch, the property has private parking & gardens. The modernised accommodation is all on one level and comprises; VESTIBULE, HALL, LOUNGE with wood-burning stove, newly installed DINING KITCHEN, THREE DOUBLE BEDROOMS, UTILTY/BOILER ROOM and SHOWER ROOM. The property is double-glazed and warmed by LPG fired central heating.

The gardens grounds comprise a patio/sun terrace to the front, area of lawn to the side and rear with productive apple trees and an attractive woodland backdrop. Further seating areas, timber shed/workshop and greenhouse. A former forestry commission cottage, dating from the 1920's, & one enjoying an enviable location in one of Scotland's most scenic areas. A charming home likely to have broad appeal and early interest is recommended.

The beautiful and historic Perthshire conservation village of Kenmore is located at the end of Loch Tay, offering much character and is a haven for the outdoor enthusiast. The charming village square comprises symmetrically arranged buildings with Kenmore Church at one end. The Hotel being one of the oldest Inns in Scotland. The town of Aberfeldy has a full range of services and lies some 6miles to the east.