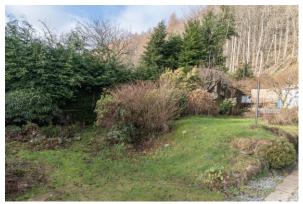

The gardens grounds comprise a patio/sun terrace to the front, area of lawn to the side and rear with productive apple trees and an attractive woodland backdrop. Further seating areas, timber shed/workshop and greenhouse. A former forestry commission cottage, dating from the 1920's, & one enjoying an enviable location in one of Scotland's most scenic areas. A charming home likely to have broad appeal and early interest is recommended.