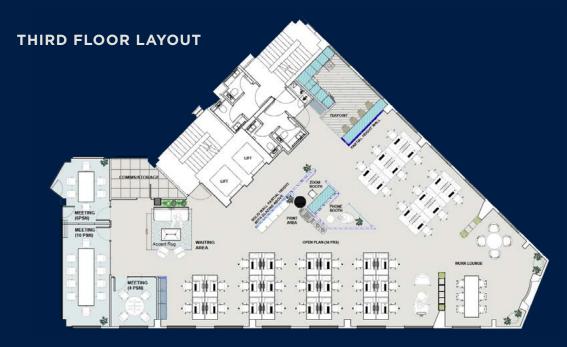

# **ACCOMMODATION**

The accommodation comprises the following areas:

| Floor       | Sq ft  | Sq m   | Availability |
|-------------|--------|--------|--------------|
| 5th - CAT B | 3,435  | 319.12 | Available    |
| 4th         | 3,455  | 320.98 | Available    |
| 3rd - CAT B | 3,434  | 319.03 | Available    |
| Total       | 10,324 | 959.13 |              |

#### **SPECIFICATION**

30+ desks

3+ meeting rooms

Fully cabled

10+ person boardroom

LED lighting

Zoom / call booths

Dedicated comms room