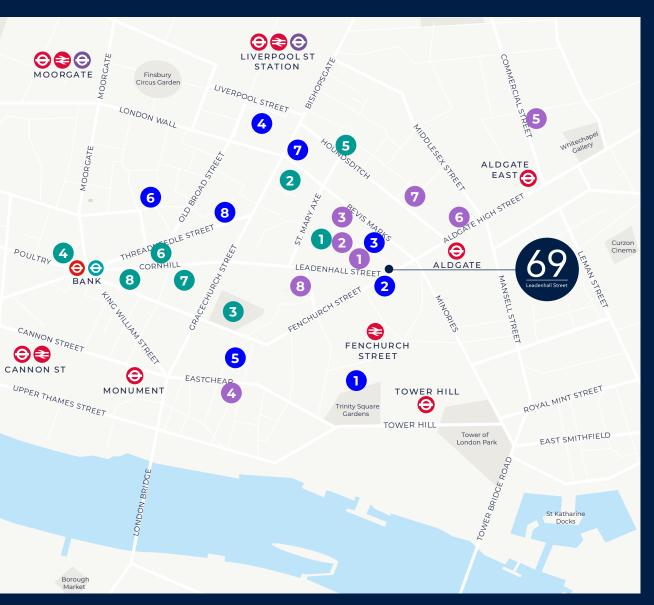

# A PRIME CITY LOCATION

69 Leadenhall occupies a prominent position on the corner of Leadenhall Street and Fenchurch Street. Liverpool Street, Aldgate and Monument Stations are within a 10 minute walk.

#### **STATION**

| Aldgate          | ••    | 0                                         | 3 mins  |
|------------------|-------|-------------------------------------------|---------|
| Fenchurch Street | :     | <b>\end{array}</b>                        | 4 mins  |
| Tower Hill       | • •   | 0                                         | 6 mins  |
| Aldgate East     | • •   | 0                                         | 9 mins  |
| Liverpool Street | ••••• | $\Theta \rightleftharpoons \Theta \Theta$ | 10 mins |
| Bank             | •••   | ⊖ ⊖                                       | 10 mins |
| Monument         | • •   | 0                                         | 10 mins |
| Cannon Street    | • •   | € ⊖                                       | 15 mins |
| Moorgate         |       | <b>6</b>                                  | 16 mins |
|                  |       |                                           |         |