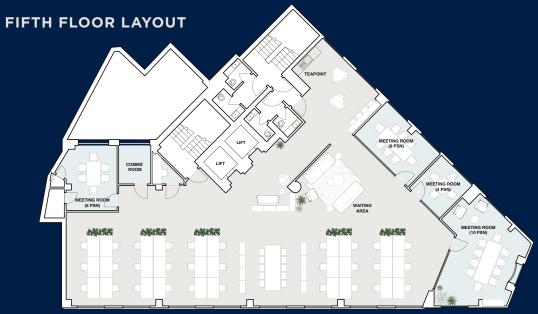

# **ACCOMMODATION**

The accommodation comprises the following areas:

| Floor       | Sq ft  | Sq m   | Availability |
|-------------|--------|--------|--------------|
| 5th - CAT B | 3,435  | 319.12 | Available    |
| 4th         | 3,455  | 320.98 | Available    |
| 3rd - CAT B | 3,434  | 319.03 | Available    |
| Total       | 10,324 | 959.13 |              |

#### **SPECIFICATION**

30+ desks

3+ meeting rooms

Fully cabled

10+ person boardroom

LED lighting

Zoom / call booths

Dedicated comms room