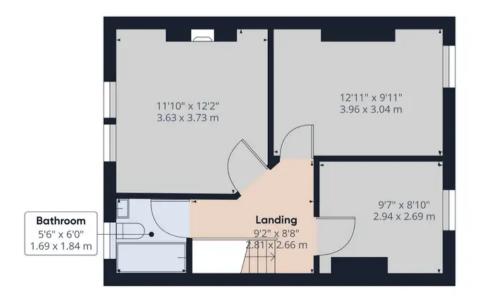

ervatory is double glazed with a cloakroom off that and has access out into the garden.

Upstairs to the front is the bathroom, with a modern white suite, shower over bath, basin and toilet. Also with windows to the front is the principal bedroom. The original fireplace is a lovely feature of this room. The second double room and large single over the garden.

The west facing garden has a shed at the rear and is laid to patio so when the sun comes out this is a sunny place to relax in and a safe place for little ones to play in.

All in all, this home is well presented, ready to move straight into, and over time could be easily upgraded. Perfect for a growing family or an investor, this house is also ready to rent out.

Tenure: Freehold. Council Tax Band rate C





#### **Ground Floor**



### Approximate total area<sup>(1)</sup>

1037.38 ft<sup>2</sup> 96.38 m<sup>2</sup>

#### Reduced headroom

3.18 ft<sup>2</sup> 0.3 m<sup>2</sup>

Excluding balconies and terraces

(Delow 1.5m/4.92ft)

While every attempt has been made to ensure accuracy, all measurements are approximate, not to scale. This floor plan is for illustrative purposes only.

GIRAFFE360

Floor 1



# **Chinneck Shaw**

Bridge House, Milton Road, Portsmouth - PO3 6AN

023 9282 6731

hello@chinneckshaw.co.uk

www.chinneckshaw.co.uk/

Chinneck Shaw, Bridge House, Milton Road, PO3 6AN Consumer Protection from Unfair Trading Regulations 2008: These details are for guidance only and complete accuracy cannot be guaranteed. If there is any point which is of particular importance, verification should be obtained. The