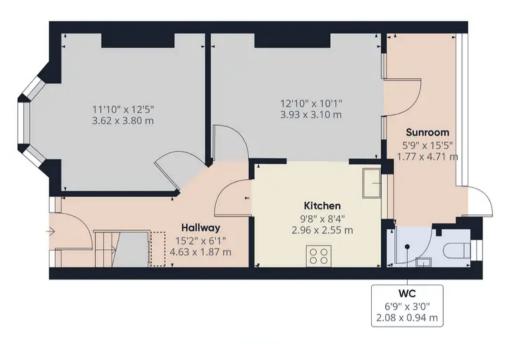

#### **Ground Floor**

### Approximate total area<sup>(1)</sup>

1037.38 ft<sup>2</sup> 96.38 m<sup>2</sup>

#### Reduced headroom

3.18 ft<sup>2</sup> 0.3 m<sup>2</sup>

Excluding balconies and terraces

(Delow 1.5m/4.92ft)

While every attempt has been made to ensure accuracy, all measurements are approximate, not to scale. This floor plan is for illustrative purposes only.