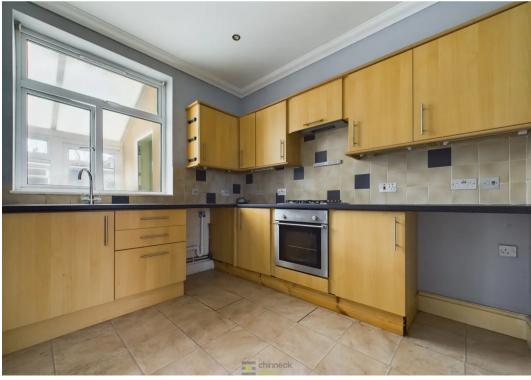

The entrance hall is airy and bright with carpet, an under-stair cupboard with hooks for coats. From here you'll find a large Lounge with bay window, beautiful wide original coving and high skirting boards, lovely period features that we don't often see nowadays. Next comes our favourite part of the house, the large open plan design Kitchen Dining Room. We love the space available here and think these two areas would be a great place to entertain friends and family. The kitchen itself has a range of wall and base cabinets with plenty of storage and work space plus it has views through the conservatory to the garden.