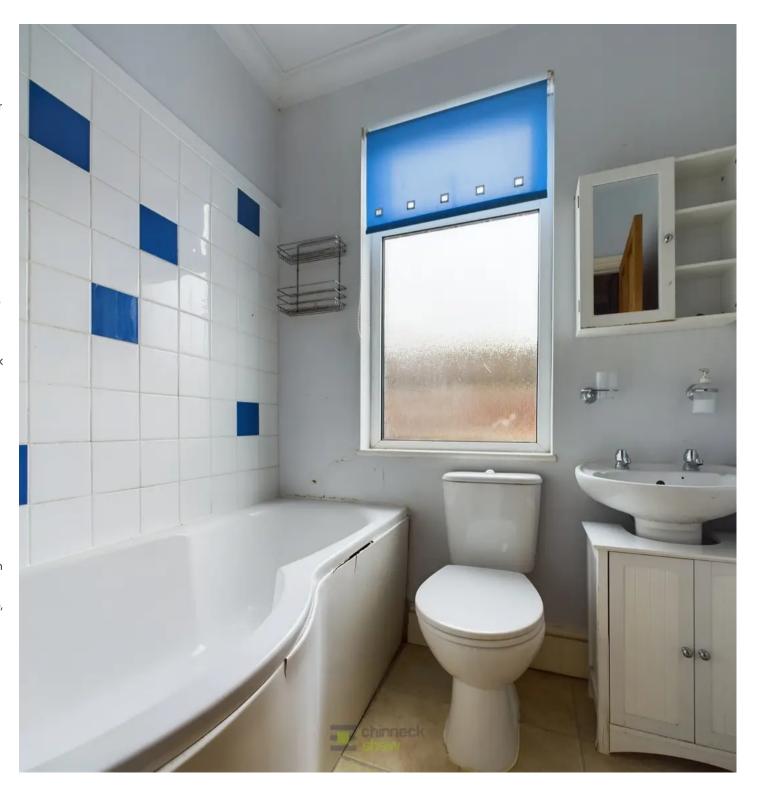

The Conservatory is double glazed with a cloakroom off that and has access out into the garden.

Upstairs to the front is the bathroom, with a modern white suite, shower over bath, basin and toilet. Also with windows to the front is the principal bedroom. The original fireplace is a lovely feature of this room. The second double room and large single over the garden.