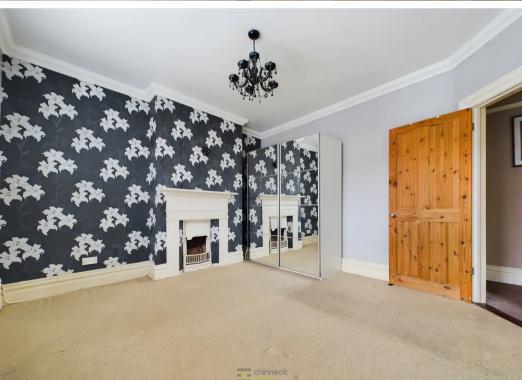

The Conservatory is double glazed with a cloakroom off that and has access out into the garden.

Upstairs to the front is the bathroom, with a modern white suite, shower over bath, basin and toilet. Also with windows to the front is the principal bedroom. The original fireplace is a lovely feature of this room. The second double room and large single over the garden.