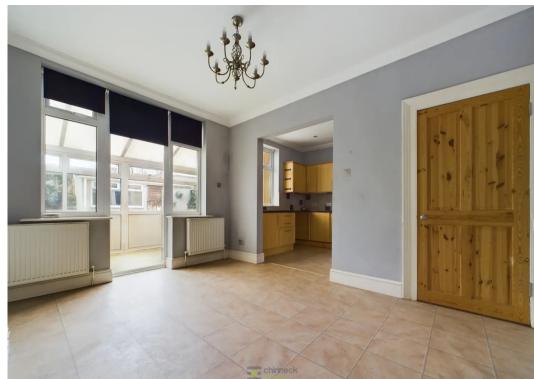

The entrance hall is airy and bright with carpet, an under-stair cupboard with hooks for coats. From here you'll find a large Lounge with bay window, beautiful wide original coving and high skirting boards, lovely period features that we don't often see nowadays. Next comes our favourite part of the house, the large open plan design Kitchen Dining Room. We love the space available here and think these two areas would be a great place to entertain friends and family. The kitchen itself has a range of wall and base cabinets with plenty of storage and work space plus it has views through the conservatory to the garden.

The Conservatory is double glazed with a cloakroom off that and has access out into the garden.

Upstairs to the front is the bathroom, with a modern white suite, shower over bath, basin and toilet. Also with windows to the front is the principal bedroom. The original fireplace is a lovely feature of this room. The second double room and large single over the garden.