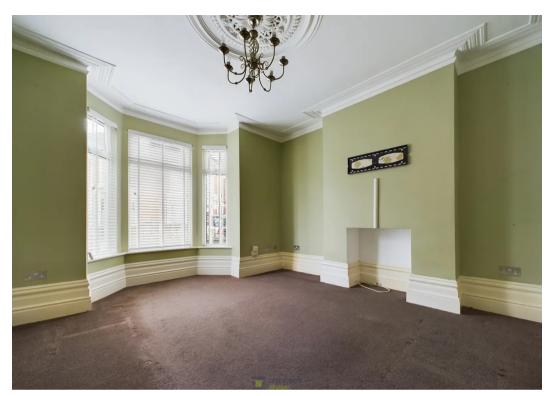

The entrance hall is airy and bright with carpet, an under-stair cupboard with hooks for coats. From here you'll find a large Lounge with bay window, beautiful wide original coving and high skirting boards, lovely period features that we don't often see nowadays. Next comes our favourite part of the house, the large open plan design Kitchen Dining Room. We love the space available here and think these two areas would be a great place to entertain friends and family. The kitchen itself has a range of wall and base cabinets with plenty of storage and work space plus it has views through the conservatory to the garden.