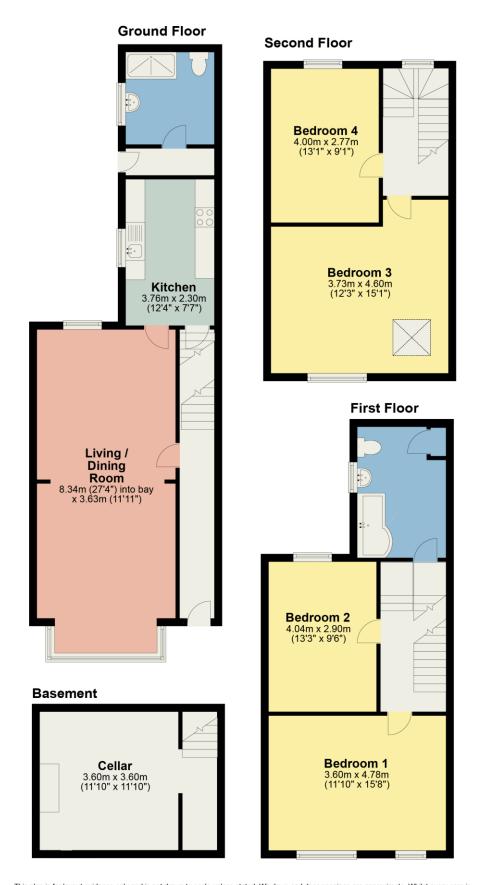

What3words ///arrow.ambitions.banana

Accommodation with approximate dimensions

Living/Dining Room 27' 5" x 11' 11" (8.36m x 3.63m)

Kitchen 12' 4" x 7' 7" (3.76m x 2.31m)

Cellar 11' 10" x 11' 10" (3.61m x 3.61m)

Bedroom One 15' 8" x 11' 10" (4.78m x 3.61m)

Bedroom Two 13' 3" x 9' 6" (4.04m x 2.9m)

Bedroom Three 15' 2" x 12' 3" (4.62m x 3.73m)

Bedroom Four 13' 1" x 9' 1" (3.99m x 2.77m)

**Property Information** 

Services Mains gas, water and electricity.