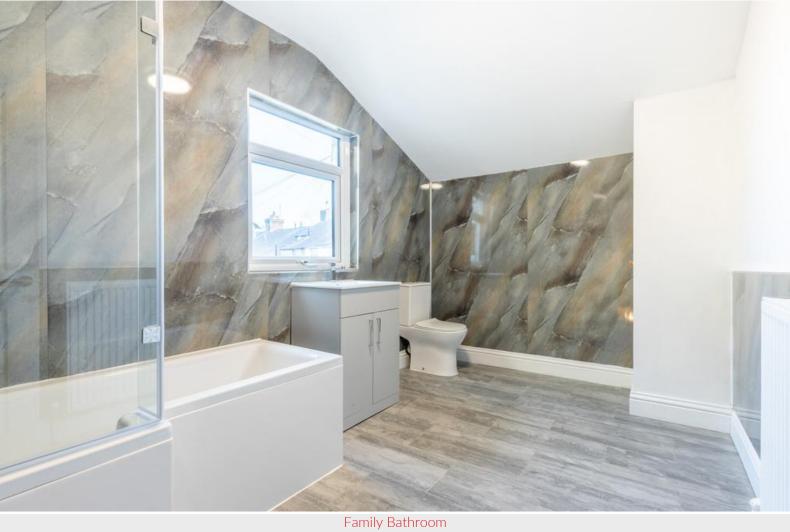

Heading back to the hall, ascend to the first floor where you'll find a generously sized family bathroom. This luxurious space boasts a bath with an overhead rainfall shower, a vanity unit basin, and a WC.