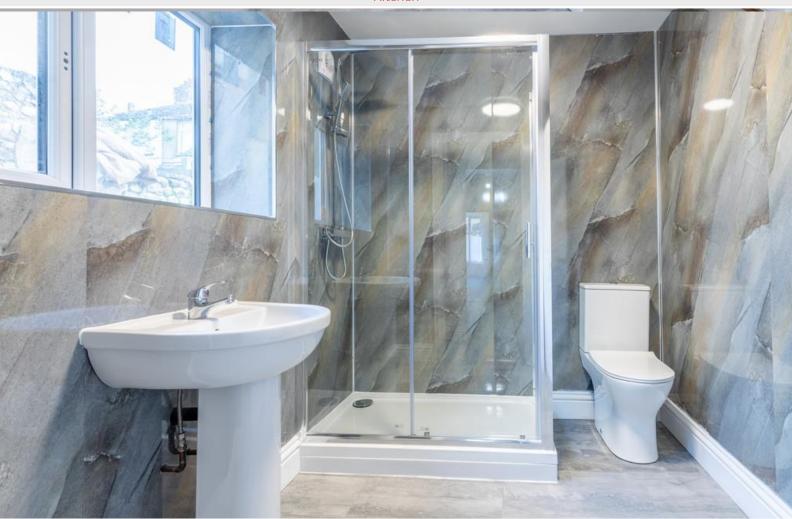

The kitchen leads seamlessly into a useful utility area, equipped with plumbing for a washing machine and providing access to the rear yard.

Here, you'll find a spacious and modern shower room, featuring a walk in shower unit, WC, and pedestal wash basin.

Heading back to the hall, ascend to the first floor where you'll find a generously sized family bathroom. This luxurious space boasts a bath with an overhead rainfall shower, a vanity unit basin, and a WC.

Downstairs Shower Room

First Floor Landing

Bedroom One

Bedroom Two

Stairs To Second Floor

This recently refurbished terraced home is ready for its next lucky owner to make it their own. With its modern amenities, spacious rooms, and convenient location, this property offers the perfect combination of comfort and style.