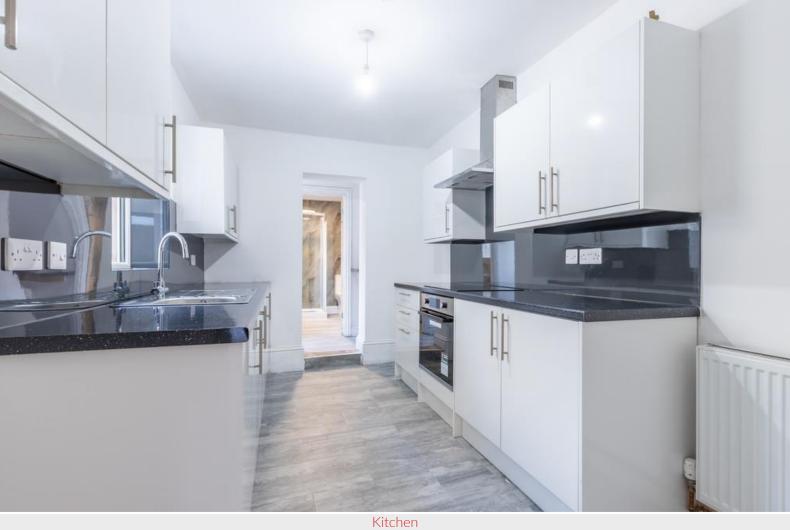

Superfast 80Mbps Broadband Available\*

Property Reference: C2378

Entrance Hall

Living Room

Open Plan Living & Dining Room

Kitchen

Location Carnforth is a traditional market town and situated near the border between Lancashire and Cumbria, close to the beautiful Lake District National Park.

Continuing through the dining area, you'll discover the brand-new high gloss kitchen boasting ample storage space and complete with electric oven and hob. For added convenience, there is also access to the cellar room, providing extra storage.