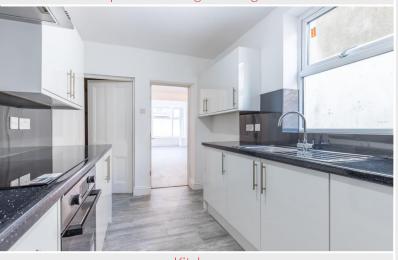

Superfast 80Mbps Broadband Available\*

Property Reference: C2378

Entrance Hall

Living Room

Open Plan Living & Dining Room

Kitchen

Location Carnforth is a traditional market town and situated near the border between Lancashire and Cumbria, close to the beautiful Lake District National Park.

Continuing through the dining area, you'll discover the brand-new high gloss kitchen boasting ample storage space and complete with electric oven and hob. For added convenience, there is also access to the cellar room, providing extra storage.