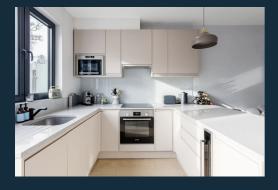

The character of the building continues as you step inside this beautifully maintained and stylishly-finished apartment. An entrance hall provides direct access to the living room, bedroom and shower room. The spacious living room and open-plan kitchen area is light-filled, benefiting from a south-facing aspect and direct access to the shared terrace. Engineered oak wood flooring is complimented by a neutral colour scheme with vibrant accent colours. High-gloss kitchen finishes reflect the light, with integrated appliances including a built-in microwave, wine fridge, granite worktops and concealed lighting adding to the contemporary aesthetic.