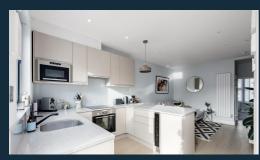

The character of the building continues as you step inside this beautifully maintained and stylishly-finished apartment. An entrance hall provides direct access to the living room, bedroom and shower room. The spacious living room and open-plan kitchen area is light-filled, benefiting from a south-facing aspect and direct access to the shared terrace. Engineered oak wood flooring is complimented by a neutral colour scheme with vibrant accent colours. High-gloss kitchen finishes reflect the light, with integrated appliances including a built-in microwave, wine fridge, granite worktops and concealed lighting adding to the contemporary aesthetic.