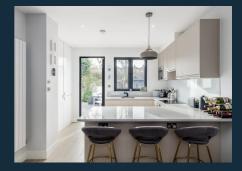

The character of the building continues as you step inside this beautifully maintained and stylishly-finished apartment. An entrance hall provides direct access to the living room, bedroom and shower room. The spacious living room and open-plan kitchen area is light-filled, benefiting from a south-facing aspect and direct access to the shared terrace. Engineered oak wood flooring is complimented by a neutral colour scheme with vibrant accent colours. High-gloss kitchen finishes reflect the light, with integrated appliances including a built-in microwave, wine fridge, granite worktops and concealed lighting adding to the contemporary aesthetic.