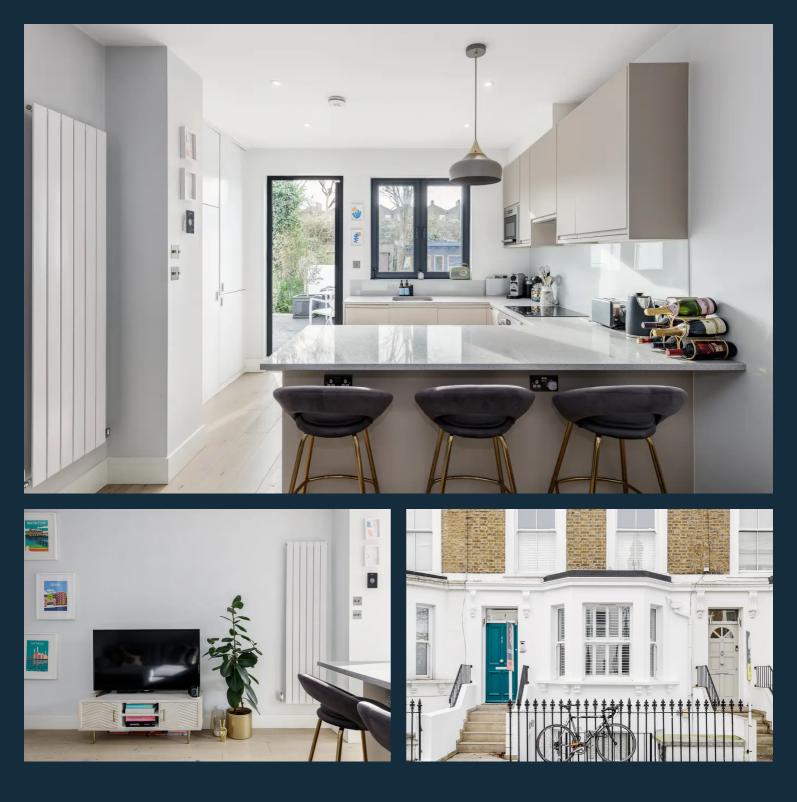

Flat C, 40 Fernlea Road, London £450,000 Share of Freehold

This idyllic one-bedroom apartment has been fully refurbished throughout with a modern interior while retaining its traditional character. This property is situated on a beautiful tree-lined street, 0.2 miles from Balham Underground & Overground Stations. It further benefits from direct access to a communal garden and a share of freehold.

The character of the building continues as you step inside this beautifully maintained and stylishly-finished apartment. An entrance hall provides direct access to the living room, bedroom and shower room. The spacious living room and open-plan kitchen area is light-filled, benefiting from a south-facing aspect and direct access to the shared terrace. Engineered oak wood flooring is complimented by a neutral colour scheme with vibrant accent colours. High-gloss kitchen finishes reflect the light, with integrated appliances including a built-in microwave, wine fridge, granite worktops and concealed lighting adding to the contemporary aesthetic.