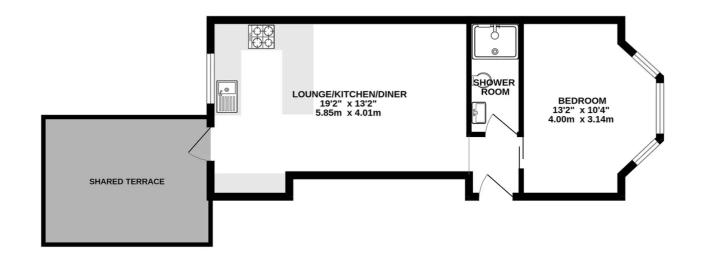

## RAISED GROUND FLOOR 442 sq.ft. (41.1 sq.m.) approx.

TOTAL FLOOR AREA : 442 sq.ft. (41.1 sq.m.) approx.

Whilst every attempt has been made to ensure the accuracy of the floorpian contained here, measurements of doors, windows, rooms and any other items are approximate and no responsibility is taken for any error, omission or mis-statement. This plan is for illustrative purposes only and should be used as such by any prospective purchaser. The services, systems and appliances shown have not been tested and no guarantee as to their operability or efficiency can be given.