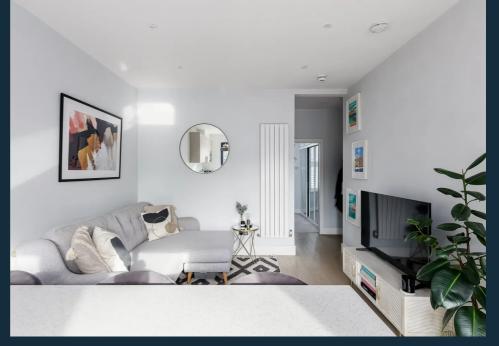

The character of the building continues as you step inside this beautifully maintained and stylishly-finished apartment. An entrance hall provides direct access to the living room, bedroom and shower room. The spacious living room and open-plan kitchen area is light-filled, benefiting from a south-facing aspect and direct access to the shared terrace. Engineered oak wood flooring is complimented by a neutral colour scheme with vibrant accent colours. High-gloss kitchen finishes reflect the light, with integrated appliances including a built-in microwave, wine fridge, granite worktops and concealed lighting adding to the contemporary aesthetic.